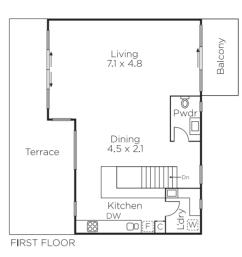

## Sophisticated Style, Superb Location

Only just completed, the brilliant design of this contemporary residence emphatically places the focus on maximizing privacy, space and natural light to deliver a sensational low maintenance lifestyle near Terminus Village, trams, schools, East Malvern station and Ardrie Park. The generous living/dining room with gourmet kitchen opens to a north balcony and 2nd entertaining balcony. Two double bedrooms with built in robes and a stylish bathroom open to courtyards, while the main bedroom boasts a walk in robe and chic en-suite. Includes alarm, RC/air-conditioning, powder-room, laundry and internally accessed double garage.