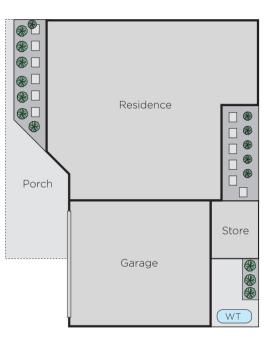

## Sophisticated Style, Superb Location

Only just completed, the brilliant design of this contemporary residence emphatically places the focus on maximizing privacy, space and natural light to deliver a sensational low maintenance lifestyle near Terminus Village, trams, schools, East Malvern station and Ardrie Park. The generous living/dining room with gourmet kitchen opens to a north balcony and 2nd entertaining balcony. Two double bedrooms with built in robes and a stylish bathroom open to courtyards, while the main bedroom boasts a walk in robe and chic en-suite. Includes alarm, RC/air-conditioning, powder-room, laundry and internally accessed double garage.