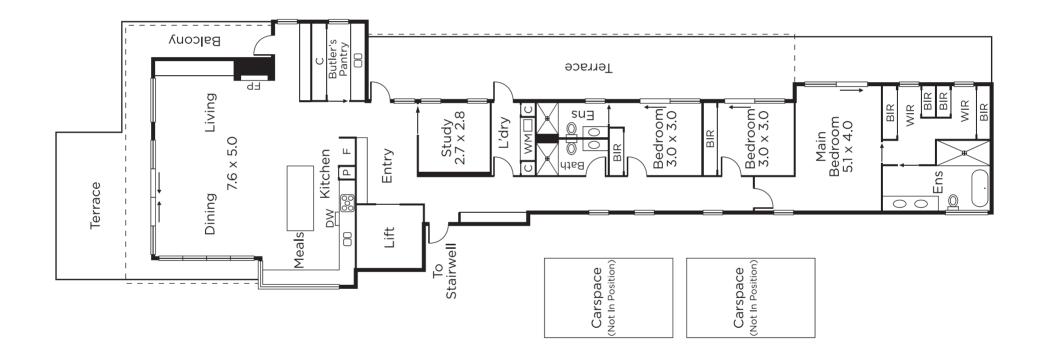

## "Gramercy" - Penthouse Luxury

Defined by expansive proportions, state of the art design and spectacular city views, this luxurious brand new penthouse delivers a secure and sophisticated lock up and leave lifestyle moments from Glenferrie Road and High Street shops and restaurants, Malvern Central, Malvern and Armadale stations, trams and schools. Direct lift access reveals a wide entrance foyer and study (or fourth bedroom) featuring oak floors and high ceilings. Impressive in scale, the sensational living and dining room with a gas fireplace, bespoke joinery and sleek premium kitchen appointed with Miele appliances, marble benches and butler's pantry opens to a large north-facing terrace offering picturesque city views. A wide surrounding terrace is accessed by the generous main bedroom with a designer en-suite and walk in robe, a second double bedroom with built in robe and stylish en-suite and a third double bedroom with built in robe and chic bathroom. At the top of the boutique "Gramercy" building, this stunning whole floor residence also includes video intercom, zoned heating and cooling, laundry and two secure basement car-spaces.