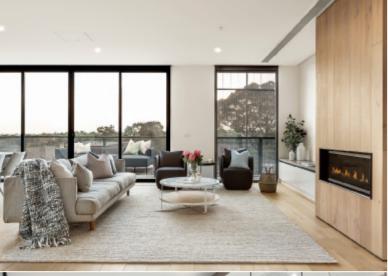

## "Gramercy" - Penthouse Luxury

Defined by expansive proportions, state of the art design and spectacular city views, this luxurious brand new penthouse delivers a secure and sophisticated lock up and leave lifestyle moments from Glenferrie Road and High Street shops and restaurants, Malvern Central, Malvern and Armadale stations, trams and schools. Direct lift access reveals a wide entrance foyer and study (or fourth bedroom) featuring oak floors and high ceilings. Impressive in scale, the sensational living and dining room with a gas fireplace, bespoke joinery and sleek premium kitchen appointed with Miele appliances, marble benches and butler's pantry opens to a large north-facing terrace offering picturesque city views. A wide surrounding terrace is accessed by the generous main bedroom with a designer en-suite and walk in robe, a second double bedroom with built in robe and stylish en-suite and a third double bedroom with built in robe and chic bathroom. At the top of the boutique "Gramercy" building, this stunning whole floor residence also includes video intercom, zoned heating and cooling, laundry and two secure basement car-spaces.