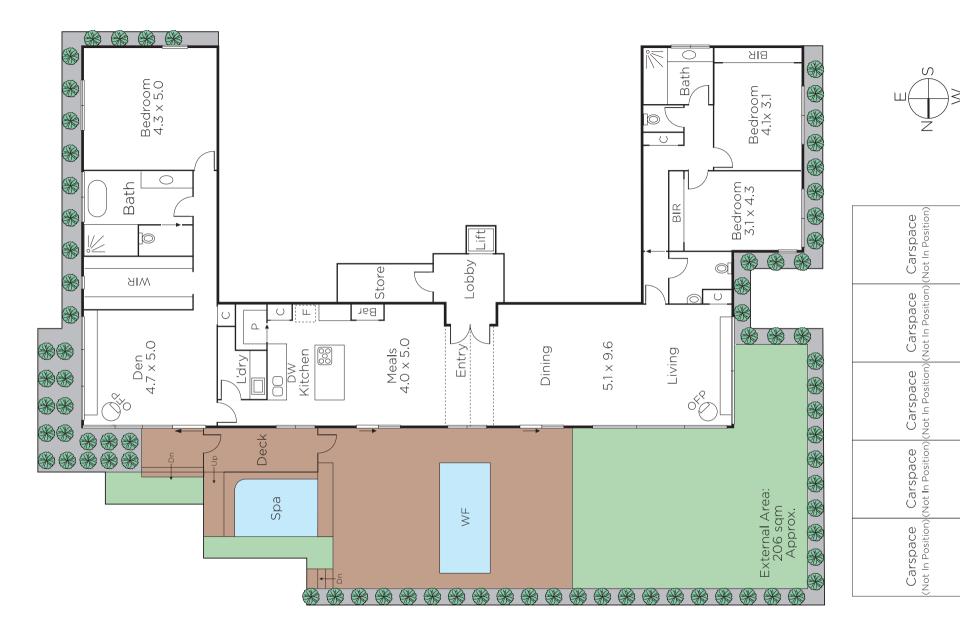

## Commanding an extraordinary northern aspect with spectacular views encompassing the bay, the city, the Yarra River and the ranges, this breathtaking residence's lavishly finished and impressively proportioned dimensions are further enhanced by sensational north-facing private outdoor surrounds. Travertine floors, floor to ceiling glass and high ceilings define the generous living and dining areas with a stunning suspended fireplace and fabulous surrounding terrace featuring a large deck, pond, BBQ and spa. Premium Gaggenau kitchen features a Liebherr fridge/freezer, bar and wine fridge and marble benches. Two double bedrooms with BIR and a stylish bathroom are in one wing while the sublime main bedroom is in its own wing alongside a generous den with suspended fireplace, WIR and designer en-suite. Appointed with heat/cool, hydronic heating, video intercom, keyless entry, powder-room, laundry, store-room and 5-car garaging & access to the gym, pool and lounge.