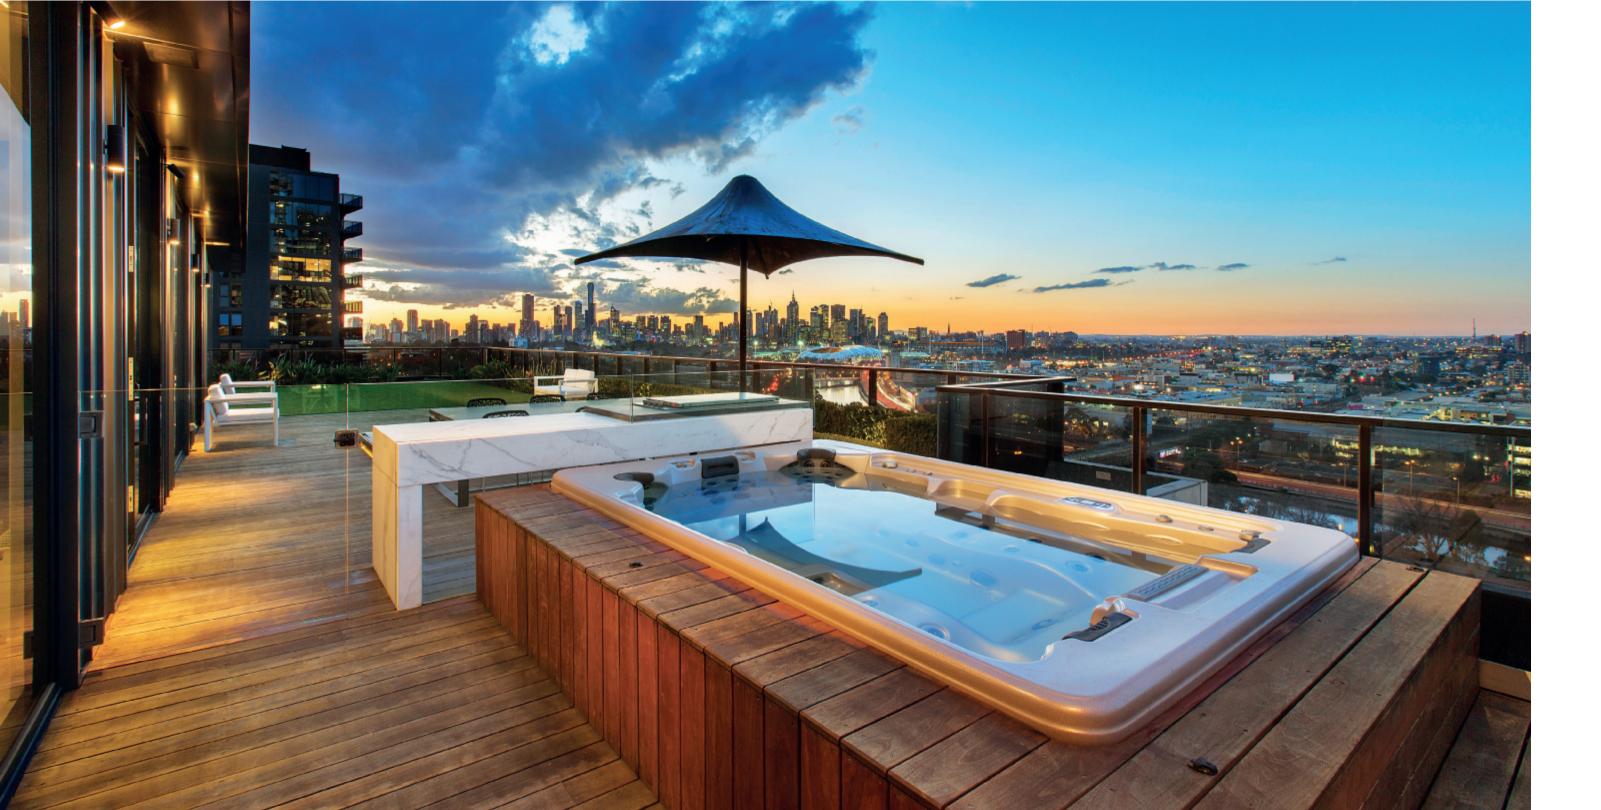

## Commanding an extraordinary northern aspect with spectacular views encompassing the bay, the city, the Yarra River and the ranges, this breathtaking residence's lavishly finished and impressively proportioned dimensions are further enhanced by sensational north-facing private outdoor surrounds. Travertine floors, floor to ceiling glass and high ceilings define the generous living and dining areas with a stunning suspended fireplace and fabulous surrounding terrace featuring a large deck, pond, BBQ and spa. Premium Gaggenau kitchen features a Liebherr fridge/freezer, bar and wine fridge and marble benches. Two double bedrooms with BIR and a stylish bathroom are in one wing while the sublime main bedroom is in its own wing alongside a generous den with suspended fireplace, WIR and designer en-suite. Appointed with heat/cool, hydronic heating, video intercom, keyless entry, powder-room, laundry, store-room and 5-car garaging & access to the gym, pool and lounge.