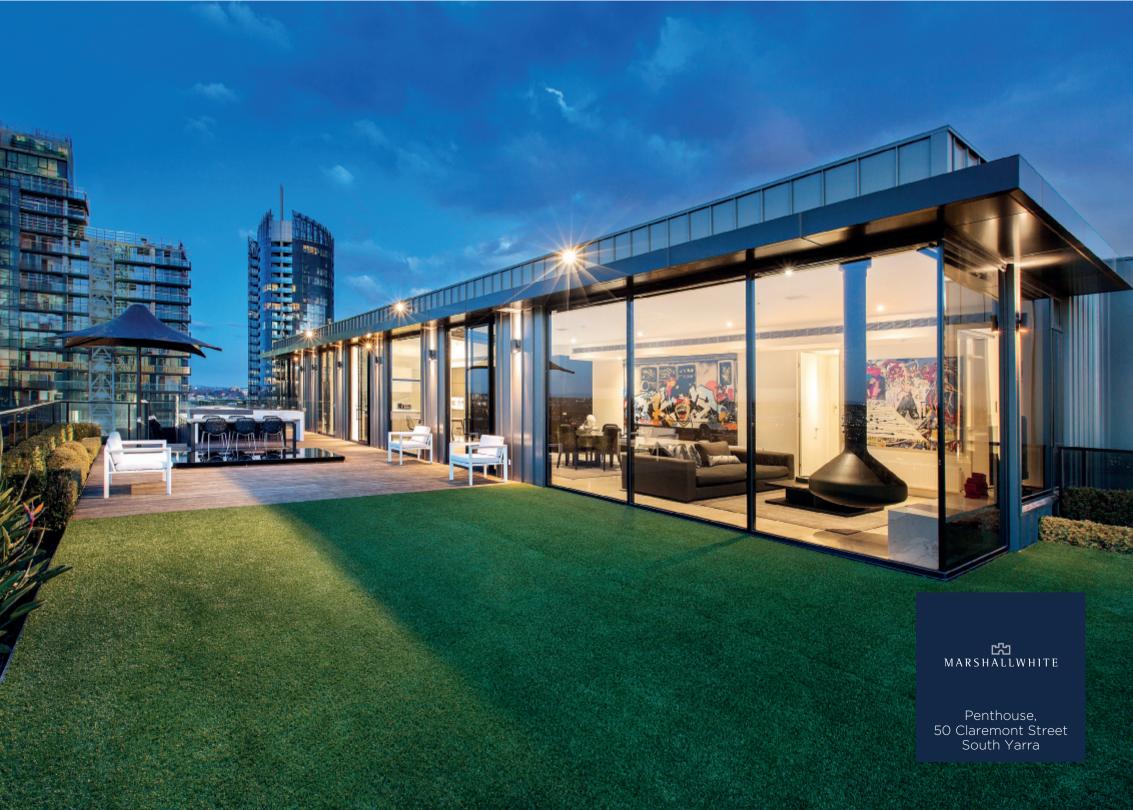

## Commanding an extraordinary northern aspect with spectacular views encompassing the bay, the city, the Yarra River and the ranges, this breathtaking residence's lavishly finished and impressively proportioned dimensions are further enhanced by sensational north-facing private outdoor surrounds. Travertine floors, floor to ceiling glass and high ceilings define the generous living and dining areas with a stunning suspended fireplace and fabulous surrounding terrace featuring a large deck, pond, BBQ and spa. Premium Gaggenau kitchen features a Liebherr fridge/freezer, bar and wine fridge and marble benches. Two double bedrooms with BIR and a stylish bathroom are in one wing while the sublime main bedroom is in its own wing alongside a generous den with suspended fireplace, WIR and designer en-suite. Appointed with heat/cool, hydronic heating, video intercom, keyless entry, powder-room, laundry, store-room and 5-car garaging & access to the gym, pool and lounge.

Expressions of Interest Closing Wednesday 20th September at 5pm penthouse-50claremontstreet-southyarra.com

Actual View

Disclaimer: Information provided is believed to be accurate as at the date of printing, no responsibility is taken for any errors or omissions. It is your responsibility to obtain independent, professional advice. Personal information collected from you is for security purposes and to contact you should the property sell prior to auction. We may use this information to provide you with other real estate services including referrals to authorised financial services' providers. Visit our website at www.marshallwhite.com.au for our privacy policy.