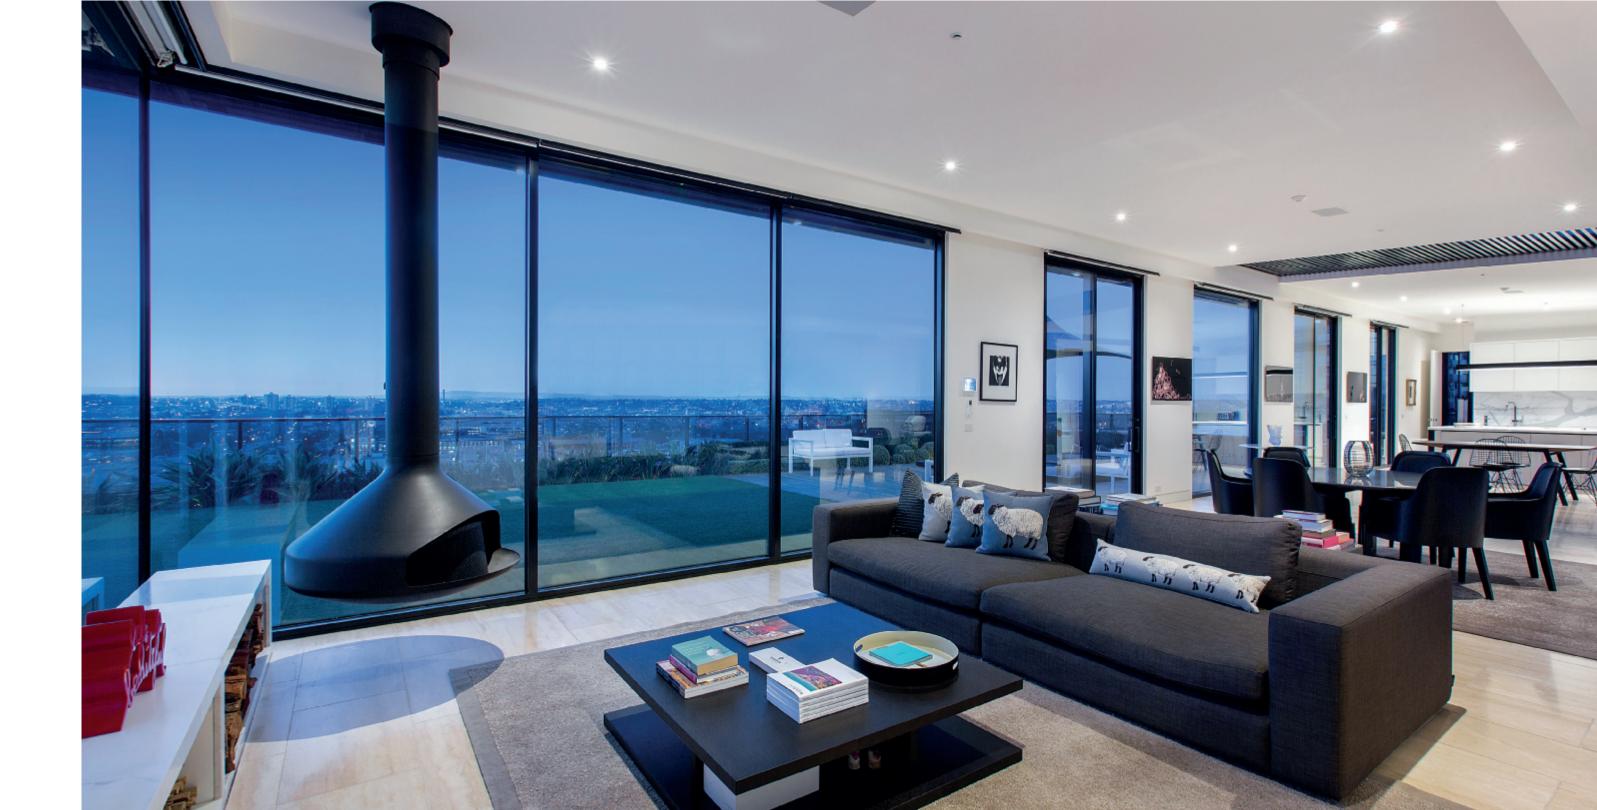

## Commanding an extraordinary northern aspect with spectacular views encompassing the bay, the city, the Yarra River and the ranges, this breathtaking residence's lavishly finished and impressively proportioned dimensions are further enhanced by sensational north-facing private outdoor surrounds. Travertine floors, floor to ceiling glass and high ceilings define the generous living and dining areas with a stunning suspended fireplace and fabulous surrounding terrace featuring a large deck, pond, BBQ and spa. Premium Gaggenau kitchen features a Liebherr fridge/freezer, bar and wine fridge and marble benches. Two double bedrooms with BIR and a stylish bathroom are in one wing while the sublime main bedroom is in its own wing alongside a generous den with suspended fireplace, WIR and designer en-suite. Appointed with heat/cool, hydronic heating, video intercom, keyless entry, powder-room, laundry, store-room and 5-car garaging & access to the gym, pool and lounge.