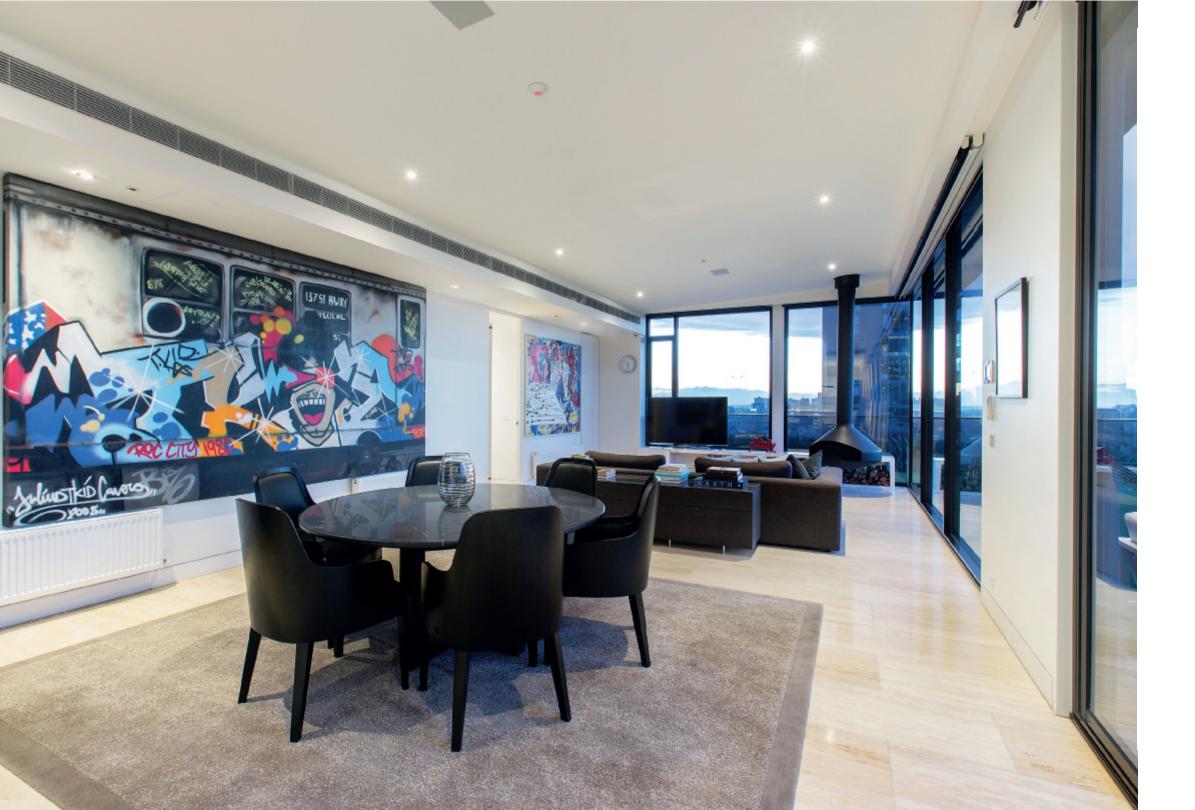

## Commanding an extraordinary northern aspect with spectacular views encompassing the bay, the city, the Yarra River and the ranges, this breathtaking residence's lavishly finished and impressively proportioned dimensions are further enhanced by sensational north-facing private outdoor surrounds. Travertine floors, floor to ceiling glass and high ceilings define the generous living and dining areas with a stunning suspended fireplace and fabulous surrounding terrace featuring a large deck, pond, BBQ and spa. Premium Gaggenau kitchen features a Liebherr fridge/freezer, bar and wine fridge and marble benches. Two double bedrooms with BIR and a stylish bathroom are in one wing while the sublime main bedroom is in its own wing alongside a generous den with suspended fireplace, WIR and designer en-suite. Appointed with heat/cool, hydronic heating, video intercom, keyless entry, powder-room, laundry, store-room and 5-car garaging & access to the gym, pool and lounge.