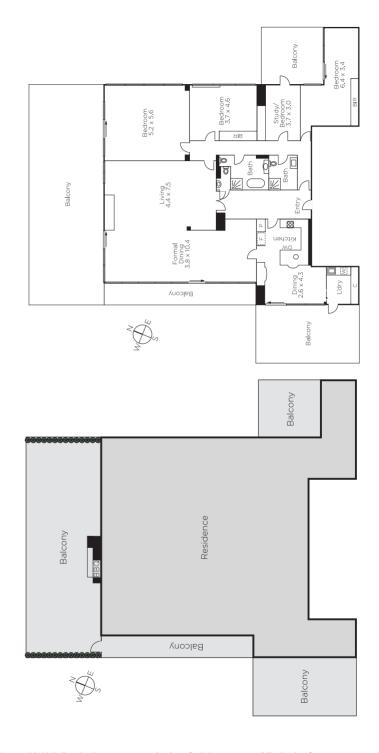

## Penthouse Proportions, Unprecedented Views

Commanding unparalleled views of Melbourne's iconic skyline and beyond, this three to four bedroom penthouse delivers privacy and grand proportions at one of Toorak's most prestigious addresses. Three standalone alfresco areas complement a synergy of light filled formal and informal living and dining spaces highlighted by lavish finishes, panoramic views and preferred northern orientation. Outstanding outdoor living and entertaining potential is complemented by three spacious bedrooms and a study/4th bedroom that share two deluxe bathrooms. Includes laundry, lift, two car garage and video intercom.