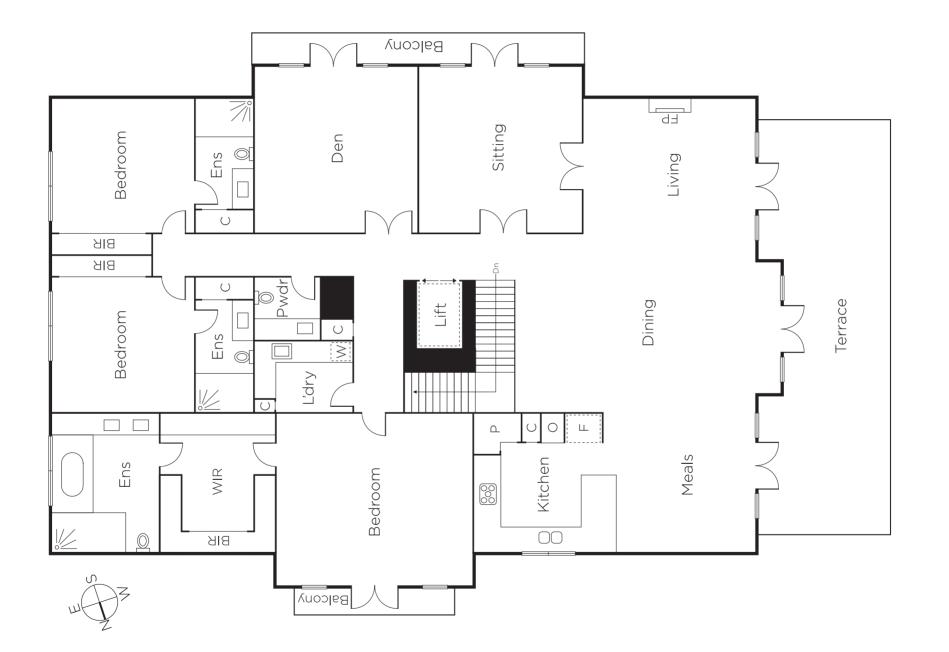

Direct lift entry reveals 3.3 metre ceilings and dark American oak floors through the gallery hall, media or sitting room, formal dining room and exceptionally generous living and dining room with a gas fireplace. The living areas open through bi-fold doors to a broad west-facing private terrace offering wonderful views. State of the art, the gourmet kitchen is appointed with Bianca Crystal stone benches and premium Miele appliances including a coffee maker. Two beautifully proportioned bedrooms with designer en-suites and built in robes complement an opulent main bedroom with dressing room, stunning en-suite and access to the terrace.

Comprehensively appointed with alarm, video intercom, plantation shutters, heating and cooling, powderroom, laundry and three basement car-spaces.

penthouse-82mathouraroad-toorak.com

3 🚍 3.5 🖤 3 🚍

Expressions of Interest Close Tuesday 21st November at 5pm Marcus Chiminello 0411 411 271 Nicole French 0417 571 505