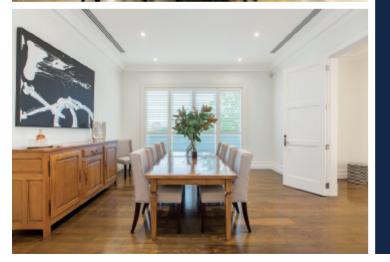

Direct lift entry reveals 3.3 metre ceilings and dark American oak floors through the gallery hall, media or sitting room, formal dining room and exceptionally generous living and dining room with a gas fireplace. The living areas open through bi-fold doors to a broad west-facing private terrace offering wonderful views. State of the art, the gourmet kitchen is appointed with Bianca Crystal stone benches and premium Miele appliances including a coffee maker. Two beautifully proportioned bedrooms with designer en-suites and built in robes complement an opulent main bedroom with dressing room, stunning en-suite and access to the terrace.