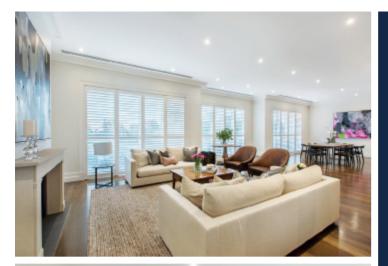

Direct lift entry reveals 3.3 metre ceilings and dark American oak floors through the gallery hall, media or sitting room, formal dining room and exceptionally generous living and dining room with a gas fireplace. The living areas open through bi-fold doors to a broad west-facing private terrace offering wonderful views. State of the art, the gourmet kitchen is appointed with Bianca Crystal stone benches and premium Miele appliances including a coffee maker. Two beautifully proportioned bedrooms with designer en-suites and built in robes complement an opulent main bedroom with dressing room, stunning en-suite and access to the terrace.