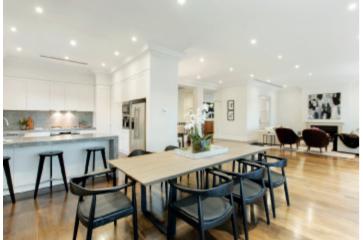

Direct lift entry reveals 3.3 metre ceilings and dark American oak floors through the gallery hall, media or sitting room, formal dining room and exceptionally generous living and dining room with a gas fireplace. The living areas open through bi-fold doors to a broad west-facing private terrace offering wonderful views. State of the art, the gourmet kitchen is appointed with Bianca Crystal stone benches and premium Miele appliances including a coffee maker. Two beautifully proportioned bedrooms with designer en-suites and built in robes complement an opulent main bedroom with dressing room, stunning en-suite and access to the terrace.