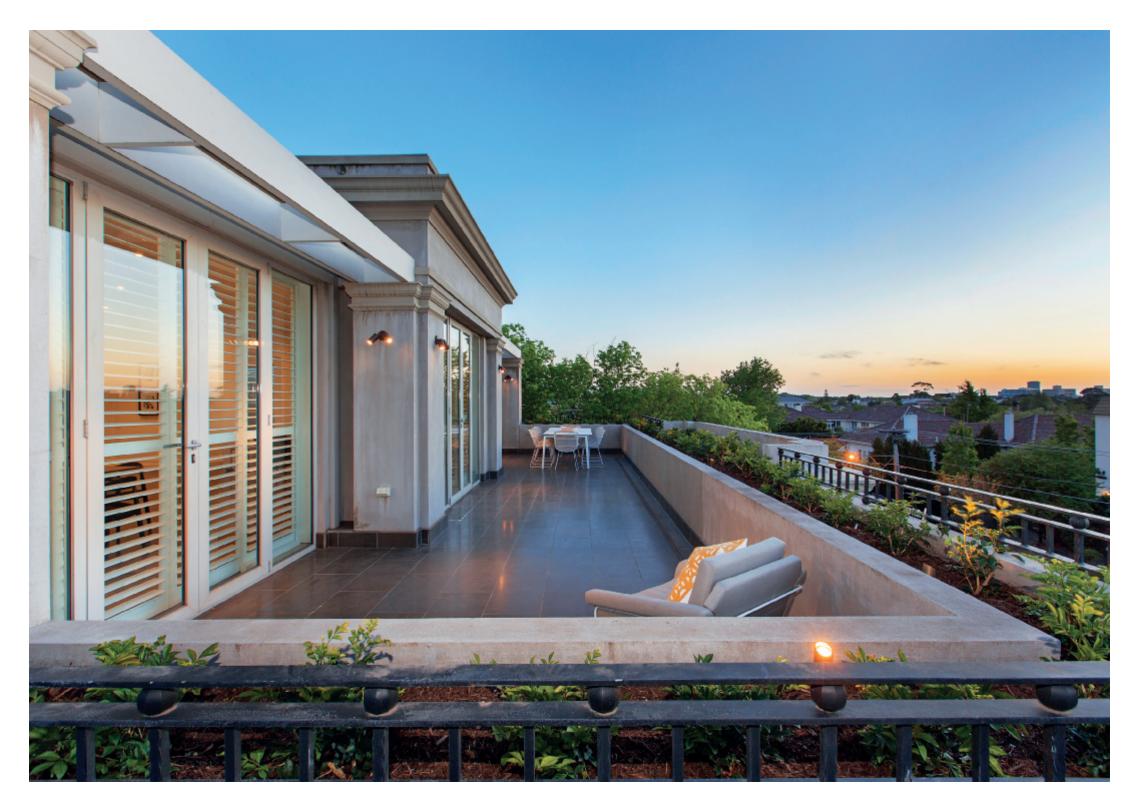

Direct lift entry reveals 3.3 metre ceilings and dark American oak floors through the gallery hall, media or sitting room, formal dining room and exceptionally generous living and dining room with a gas fireplace. The living areas open through bi-fold doors to a broad west-facing private terrace offering wonderful views. State of the art, the gourmet kitchen is appointed with Bianca Crystal stone benches and premium Miele appliances including a coffee maker. Two beautifully proportioned bedrooms with designer en-suites and built in robes complement an opulent main bedroom with dressing room, stunning en-suite and access to the terrace.