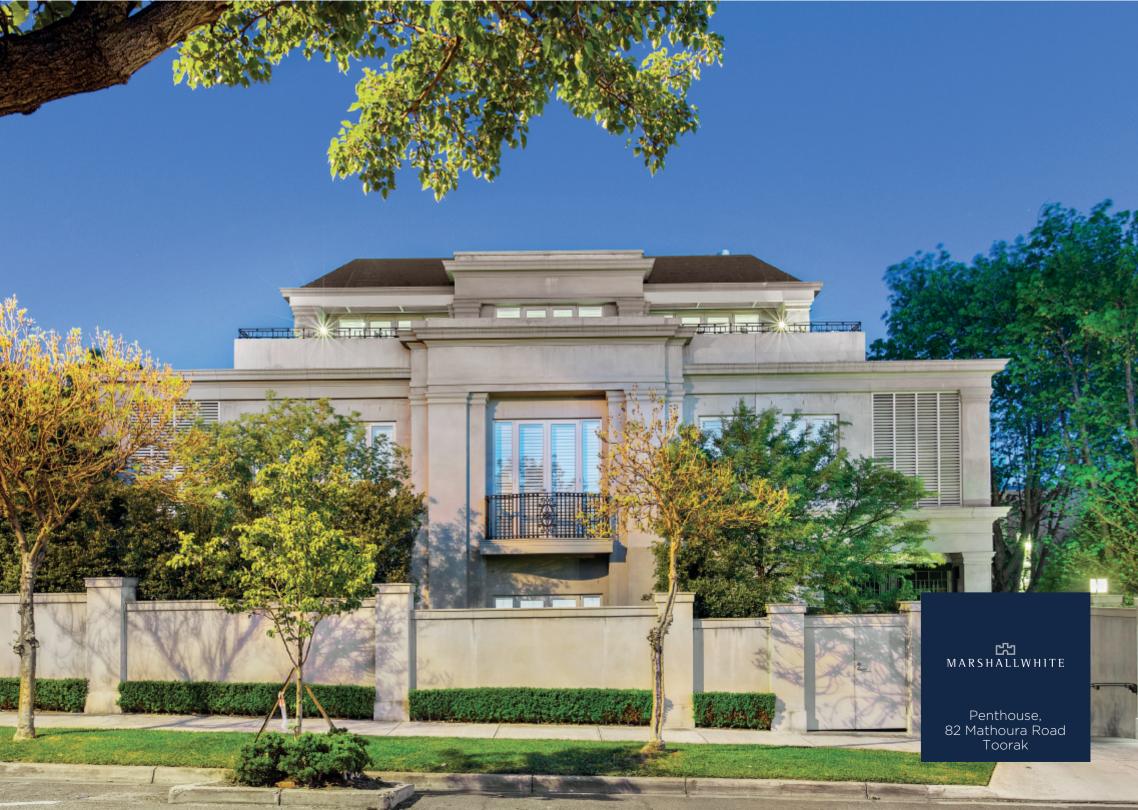

## "Beau Voir"- Penthouse

Exclusively situated in a premier boutique building between Toorak and Hawksburn Villages, this magnificent luxury penthouse impressively displays spectacular proportions, lavish finishes and the finest in contemporary European elegance.

Direct lift entry reveals 3.3 metre ceilings and dark American oak floors through the gallery hall, media or sitting room, formal dining room and exceptionally generous living and dining room with a gas fireplace. The living areas open through bi-fold doors to a broad west-facing private terrace offering wonderful views. State of the art, the gourmet kitchen is appointed with Bianca Crystal stone benches and premium Miele appliances including a coffee maker. Two beautifully proportioned bedrooms with designer en-suites and built in robes complement an opulent main bedroom with dressing room, stunning en-suite and access to the terrace.