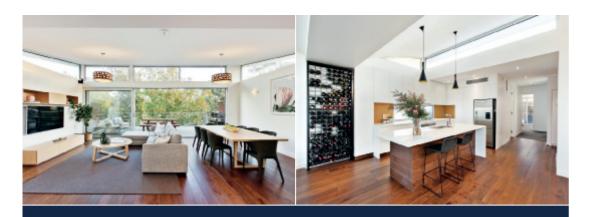

## Treetop Penthouse That Ticks Every Box

This sophisticated 3 bedroom residence comprises generous proportions, light filled interiors and details of the highest quality. Immaculately presented interiors encompass an open plan living and dining area complemented by a sumptuous kitchen with stone benches, breakfast bar and Miele appliances and a terrace embracing treetop views. The main bedroom features double built in robes. ensuite with European laundry and sun drenched terrace. Also includes 2nd bedroom with robes, 3rd bedroom with storage, chic bathroom with freestanding bath, hardwood floors, lift access, video intercom system and secure parking.