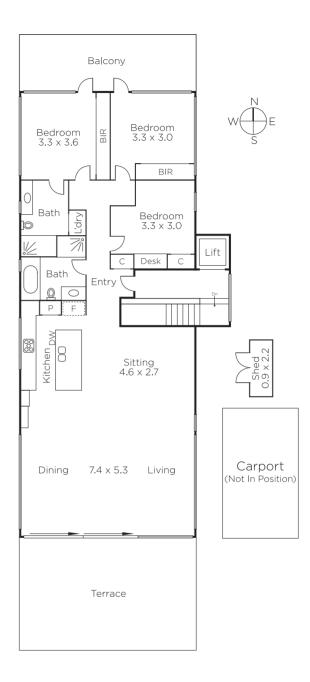

## Treetop Penthouse That Ticks Every Box

This sophisticated 3 bedroom residence comprises generous proportions, light filled interiors and details of the highest quality. Immaculately presented interiors encompass an open plan living and dining area complemented by a sumptuous kitchen with stone benches, breakfast bar and Miele appliances and a terrace embracing treetop views. The main bedroom features double built in robes. ensuite with European laundry and sun drenched terrace. Also includes 2nd bedroom with robes, 3rd bedroom with storage, chic bathroom with freestanding bath, hardwood floors, lift access, video intercom system and secure parking.