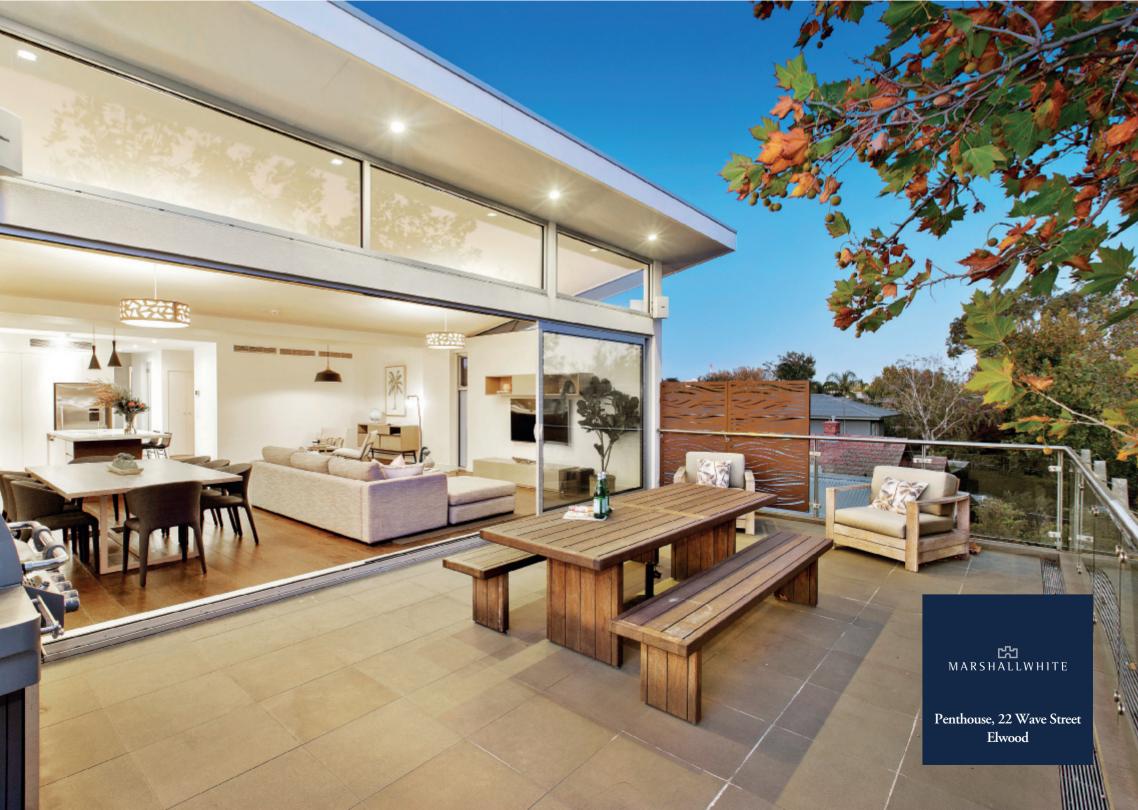

## Treetop Penthouse That Ticks Every Box

This sophisticated 3 bedroom residence comprises generous proportions, light filled interiors and details of the highest quality. Immaculately presented interiors encompass an open plan living and dining area complemented by a sumptuous kitchen with stone benches, breakfast bar and Miele appliances and a terrace embracing treetop views. The main bedroom features double built in robes. ensuite with European laundry and sun drenched terrace. Also includes 2nd bedroom with robes, 3rd bedroom with storage, chic bathroom with freestanding bath, hardwood floors, lift access, video intercom system and secure parking.