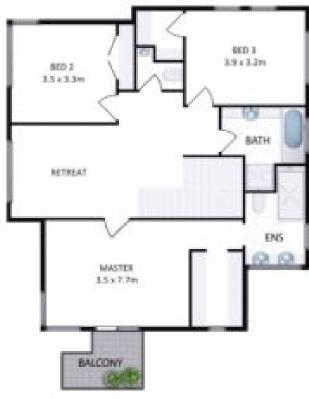

## **PRIVATE SALE**

This brand new 4 BR, 3 bathroom, 27 sq townhouse comprises Lounge, open plan Living/Dining zone, high-end Kitchen, versatile upstairs/downstairs Main BR's, Retreat & balcony. Boasting powder room, GDH, ref AC, alarm system, Oak flooring & DLUG. In the MWSC Catchment, close to schools, PLC, Deakin, tram & shops. Available off the plan - stamp duty savings apply!