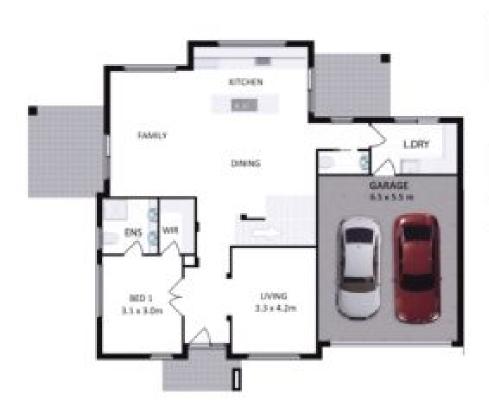

## **PRIVATE SALE**

This brand new 4 BR, 3 bathroom, 27 sq townhouse comprises Lounge, open plan Living/Dining zone, high-end Kitchen, versatile upstairs/downstairs Main BR's, Retreat & balcony. Boasting powder room, GDH, ref AC, alarm system, Oak flooring & DLUG. In the MWSC Catchment, close to schools, PLC, Deakin, tram & shops. Available off the plan - stamp duty savings apply!