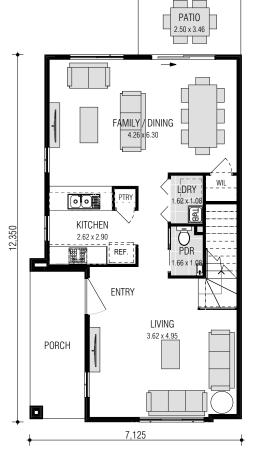

IVING PLUS INCLUSIONS\*

# GUILD AVENUE

# \*DUAL LIVING D/S INCLUSIONS:

- ✓ Ceramic Tiling to Porch
- ✓ Vinyl to Kitchen, Living/Dining
- ✓ Carpet to Bedrooms
- ✓ Laminated Kitchen Cupboards & Benchtop
- √ 600mm Westinghouse appliances
- ✓ Split System Air conditioning

# 1.005 BDY: 0.65 BDY: 0.65 BDY: 4.395

BISCUIT STREET

## **INCLUSIVE PLUS**

- ✓ Turf to front & rear
- ✓ Letterbox
- ✓ Planting to front yard
- ✓ Fencing to Rear & Side boundaries
- √ 1 x side Gate and fixed panel as required
- √ Washed pebble path to sides
- Flyscreens to all opening windows

DISCLAIMER: Our advice is general only does not take into account your specific financial circumstances. Any advice should be sought from your financial advisor. Figures are based on rental averages at the time of creation.









**GROUND FLOOR** 

**FIRST FLOOR** 

firstyle.com.au