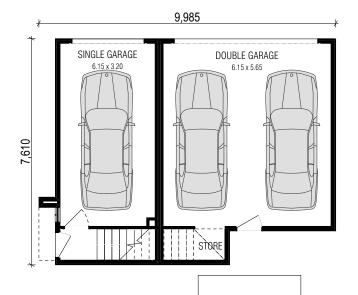

✓ LIVING PLUS INCLUSIONS\*

# GUILD AVENUE

# \*DUAL LIVING D/S INCLUSIONS:

- ✓ Ceramic Tiling to Porch
- ✓ Vinyl to Kitchen, Living/Dining
- ✓ Carpet to Bedrooms
- ✓ Laminated Kitchen Cupboards & Benchtop
- √ 600mm Westinghouse appliances
- ✓ Split System Air conditioning

# 1.005 BDY: 0.65 BDY: 0.65 BDY: 4.395

BISCUIT STREET

## **INCLUSIVE PLUS**

- ✓ Turf to front & rear
- ✓ Letterbox
- ✓ Planting to front yard
- ✓ Fencing to Rear & Side boundaries
- √ 1 x side Gate and fixed panel as required
- √ Washed pebble path to sides
- Flyscreens to all opening windows

DISCLAIMER: Our advice is general only does not take into account your specific financial circumstances. Any advice should be sought from your financial advisor. Figures are based on rental averages at the time of creation.









**GROUND FLOOR** 

**FIRST FLOOR** 

firstyle.com.au