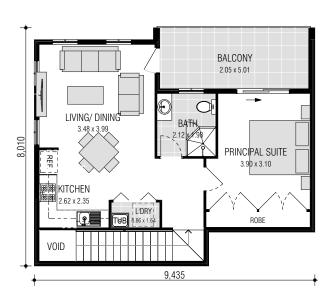

LIVING PLUS INCLUSIONS\*

# GUILD AVENUE

# \*DUAL LIVING D/S INCLUSIONS:

- ✓ Ceramic Tiling to Porch
- ✓ Vinyl to Kitchen, Living/Dining
- ✓ Carpet to Bedrooms
- ✓ Laminated Kitchen Cupboards & Benchtop
- √ 600mm Westinghouse appliances
- ✓ Split System Air conditioning

# 1.005 BDY: 0.65 BDY: 0.65 BDY: 4.395

BISCUIT STREET

## **INCLUSIVE PLUS**

- ✓ Turf to front & rear
- ✓ Letterbox
- ✓ Planting to front yard
- ✓ Fencing to Rear & Side boundaries
- √ 1 x side Gate and fixed panel as required
- √ Washed pebble path to sides
- Flyscreens to all opening windows

DISCLAIMER: Our advice is general only does not take into account your specific financial circumstances. Any advice should be sought from your financial advisor. Figures are based on rental averages at the time of creation.









**GROUND FLOOR** 

**FIRST FLOOR** 

firstyle.com.au