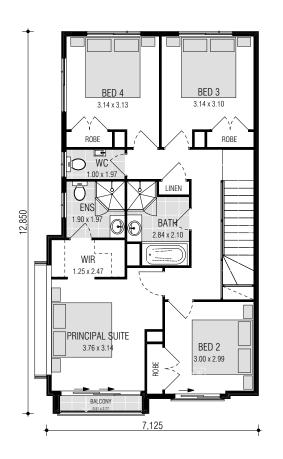

ING PLUS INCLUSIONS\*

# GUILD AVENUE

# \*DUAL LIVING D/S INCLUSIONS:

- ✓ Ceramic Tiling to Porch
- ✓ Vinyl to Kitchen, Living/Dining
- ✓ Carpet to Bedrooms
- ✓ Laminated Kitchen Cupboards & Benchtop
- √ 600mm Westinghouse appliances
- ✓ Split System Air conditioning

# 1.005 BDY: 0.65 BDY: 0.65 BDY: 4.395

BISCUIT STREET

## **INCLUSIVE PLUS**

- ✓ Turf to front & rear
- ✓ Letterbox
- ✓ Planting to front yard
- ✓ Fencing to Rear & Side boundaries
- √ 1 x side Gate and fixed panel as required
- √ Washed pebble path to sides
- Flyscreens to all opening windows

DISCLAIMER: Our advice is general only does not take into account your specific financial circumstances. Any advice should be sought from your financial advisor. Figures are based on rental averages at the time of creation.









**GROUND FLOOR** 

**FIRST FLOOR** 

firstyle.com.au