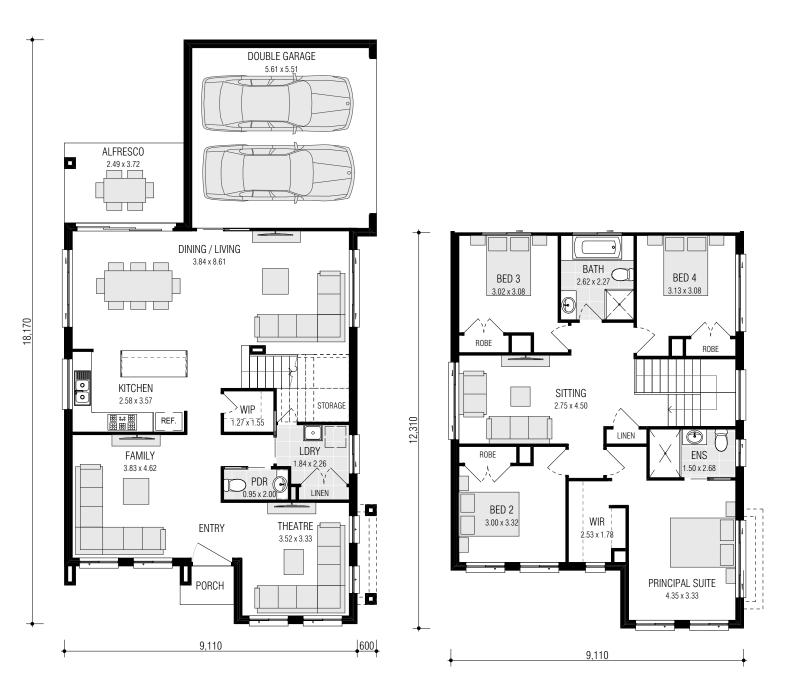

www.firstyle.com.au

ARTIST IMPRESSION ONLY. TRADITIONAL MKIV FAÇADE AS ILLUSTRATED.

Over \$46,880\*of Upgrades Included

**GROUND FLOOR** 

FIRST FLOOR

## GILMORE 27.0 (SIDE ACCESS) (MOD)

| FRONTAGE REQUIRED | (MINIMUM): 12.04m     |
|-------------------|-----------------------|
| HOUSE SIZE:       | 252.63 m <sup>2</sup> |
| SQUARES:          | 27.2 sq               |
| DATE:             | 20/10/2021            |

| Gross Areas  |                       |
|--------------|-----------------------|
| Ground Floor | 103.45                |
| First Floor  | 102.65                |
| Garage       | 35.25                 |
| Alfresco     | 9.26                  |
| Porch        | 2.02                  |
| Totals       | 252.63 m <sup>2</sup> |