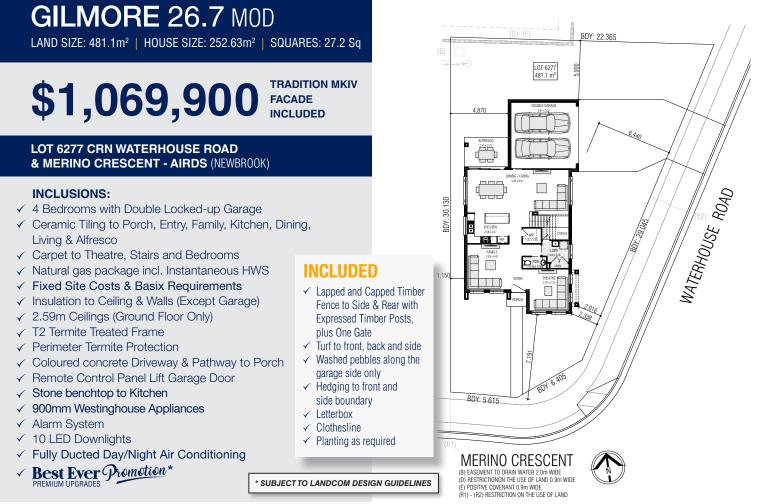

## GILMORE 27.0 (SIDE ACCESS) (MOD)

| FRONTAGE REQUIRED | (MINIMUM): 12.04m     |
|-------------------|-----------------------|
| HOUSE SIZE:       | 252.63 m <sup>2</sup> |
| SQUARES:          | 27.2 sq               |
| DATE:             | 20/10/2021            |

DISCLAIMER: All plans, images and areas are indicative only. The finishes to the nominated design are to be used as a guide only. Purchases are advised to refer to the Land Contract and/or Builders Tender and Contract for precise dimensions, specifications and inclusions.
Firstyle Homes reserves the right to change specifications, materials and suppliers without notice. B.L 113412C

| Gross Areas  |                       |
|--------------|-----------------------|
| Ground Floor | 103.45                |
| First Floor  | 102.65                |
| Garage       | 35.25                 |
| Alfresco     | 9.26                  |
| Porch        | 2.02                  |
| Totals       | 252.63 m <sup>2</sup> |