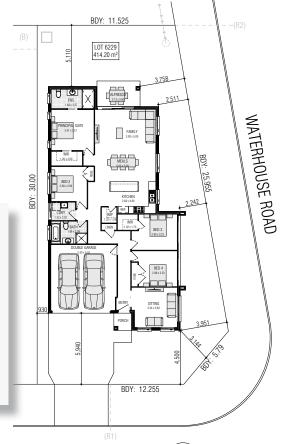

### **LOT 6229 CRN WATERHOUSE RD & INWOOD ST - AIRDS**

## CORDOVA 19.4 (MOD)

FRONTAGE REQUIRED (MINIMUM): 12.89m HOUSE SIZE: 197.22 m<sup>2</sup> SQUARES:

DATE:

DISCLAIMER: All plans, images and areas are indicative only. The finishes to the nominated design are to be used as a guide only. Purchases are advised to refer to the Land Contract and/or Builders Tender and Contract for precise dimensions, specifications and inclusions. 21.2sq and/or Builders render and contract for precise dimensions, opconications and suppliers without notice. B.L 113412C