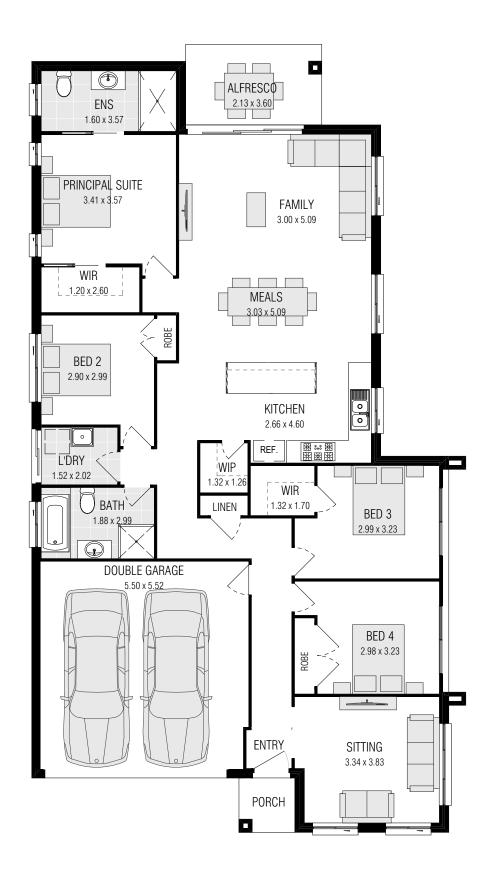

#### INCLUSIONS:

- √ 4 Bedrooms with Double Locked-up Garage
- ✓ Ceramic Tiling to Porch, Entry, Kitchen, Meals, Family & Alfresco
- ✓ Carpet to Sitting & Bedrooms
- ✓ Natural gas package incl. Instantaneous HWS
- √ Fixed Site Costs & Basix Requirements
- ✓ Insulation to Ceiling & Walls (Except Garage)
- √ 2.59m Ceilings
- √ T2 Termite Treated Frame
- ✓ Perimeter Termite Protection
- ✓ Coloured concrete Driveway & Pathway to Porch
- ✓ Remote Control Panel Lift Garage Door
- ✓ Stone benchtop to Kitchen
- √ 900mm Westinghouse Appliances
- ✓ Alarm System
- √ 10 LED Downlights
- √ Fully Ducted Day/Night Air Conditioning
- Best Ever Promotion\*

## CORDOVA 19.4 (MOD)

FRONTAGE REQUIRED (MINIMUM): 12.89m HOUSE SIZE: 197.22 m<sup>2</sup> SQUARES:

DATE:

DISCLAIMER: All plans, images and areas are indicative only. The finishes to the nominated design are to be used as a guide only. Purchases are advised to refer to the Land Contract and/or Builders Tender and Contract for precise dimensions, specifications and inclusions. 21.2sq and/or Builders render and contract for precise dimensions, opconications and suppliers without notice. B.L 113412C

| Gross Areas  |                       |
|--------------|-----------------------|
| Ground Floor | 154.72                |
| Garage       | 32.70                 |
| Alfresco     | 7.67                  |
| Porch        | 2.13                  |
| Totals       | 197.22 m <sup>2</sup> |