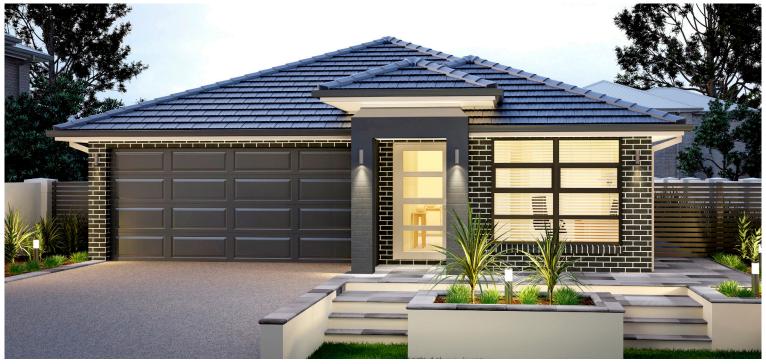

www.firstyle.com.au

ARTIST IMPRESSION ONLY. ALTA FAÇADE AS ILLUSTRATED.

# CORDOVA 19.4 MOD

LAND SIZE: 414.2m<sup>2</sup> | HOUSE SIZE: 194.34m<sup>2</sup> | SQUARES: 21.2 Sq

\$898,900

ALTA FACADE INCLUDED