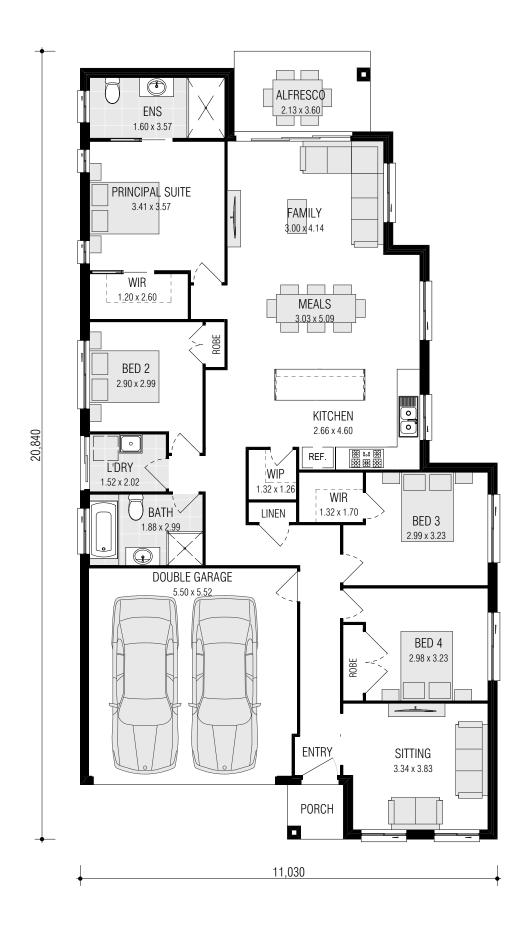

## CORDOVA 19.4 (MOD)

| FRONTAGE REQUIRED | (MINIMUM): 12.89m     |
|-------------------|-----------------------|
| HOUSE SIZE:       | 194.34 m <sup>2</sup> |
| SQUARES:          | 20.9sq                |
| DATE:             | 28/06/2021            |

| Gross Areas  |                       |
|--------------|-----------------------|
| Ground Floor | 151.84                |
| Garage       | 32.70                 |
| Alfresco     | 7.67                  |
| Porch        | 2.13                  |
| Totals       | 194.34 m <sup>2</sup> |