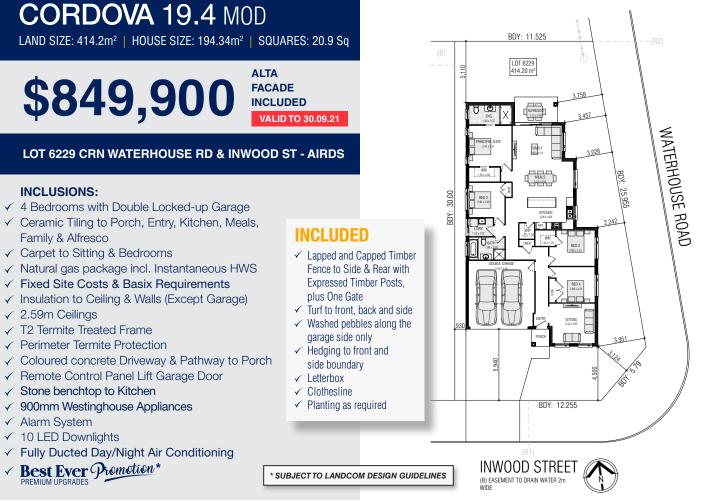

## CORDOVA 19.4 (MOD)

| FRONTAGE REQUIRED | (MINIMUM): 12.89m     |
|-------------------|-----------------------|
| HOUSE SIZE:       | 194.34 m <sup>2</sup> |
| SQUARES:          | 20.9sq                |
| DATE:             | 28/06/2021            |

DISCLAIMER: All plans, images and areas are indicative only. The finishes to the nominated design are to be used as a guide only. Purchases are advised to refer to the Land Contract and/or Builders Tender and Contract for precise dimensions, specifications and inclusions.
Firstyle Homes reserves the right to change specifications, materials and suppliers without notice. B.L 113412C

| Gross Areas  |                       |
|--------------|-----------------------|
| Ground Floor | 151.84                |
| Garage       | 32.70                 |
| Alfresco     | 7.67                  |
| Porch        | 2.13                  |
| Totals       | 194.34 m <sup>2</sup> |