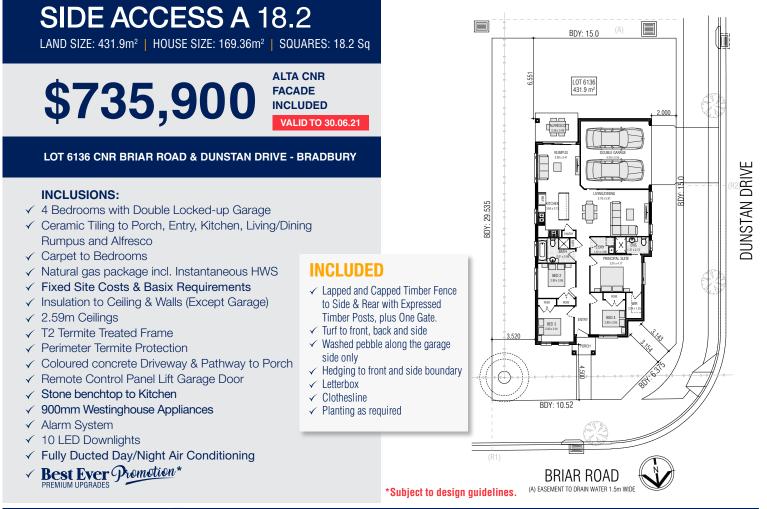

## SIDE ACCESS A 18.2

| FRONTAGE REQUIRED (MINIMI | UM): 12.41m           |
|---------------------------|-----------------------|
| HOUSE SIZE:               | 169.36 m <sup>2</sup> |
| SQUARES:                  | 18.2sq                |
| DATE:                     | 19/05/2021            |

DISCLAIMER: All plans, images and areas are indicative only. The finishes to the nominated design are to be used as a guide only. Purchases are advised to refer to the Land Contract and/or Builders Tender and Contract for precise dimensions, specifications and inclusions.
Firstyle Homes reserves the right to change specifications, materials and suppliers without notice. B.L 113412C