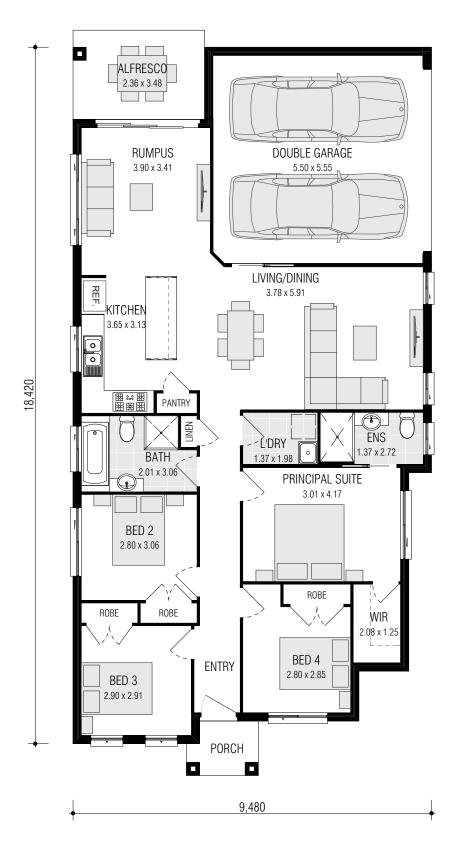

## SIDE ACCESS A 18.2

| FRONTAGE REQUIRED (MINIMI | UM): 12.41m           |
|---------------------------|-----------------------|
| HOUSE SIZE:               | 169.36 m <sup>2</sup> |
| SQUARES:                  | 18.2sq                |
| DATE:                     | 19/05/2021            |

| Gross Areas  |                       |
|--------------|-----------------------|
| Ground Floor | 125.18                |
| Garage       | 33.44                 |
| Alfresco     | 8.21                  |
| Porch        | 2.53                  |
| Totals       | 169.36 m <sup>2</sup> |
|              |                       |