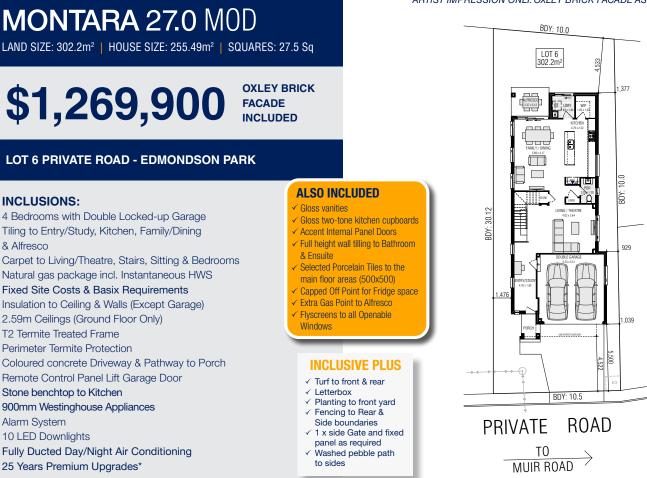

- Tiling to Entry/Study, Kitchen, Family/Dining
- & Alfresco
- ✓ Carpet to Living/Theatre, Stairs, Sitting & Bedrooms
- ✓ Natural gas package incl. Instantaneous HWS
- Fixed Site Costs & Basix Requirements  $\checkmark$
- ✓ Insulation to Ceiling & Walls (Except Garage)
- 2.59m Ceilings (Ground Floor Only)  $\checkmark$
- T2 Termite Treated Frame  $\checkmark$
- Perimeter Termite Protection  $\checkmark$
- Coloured concrete Driveway & Pathway to Porch
- Remote Control Panel Lift Garage Door  $\checkmark$
- Stone benchtop to Kitchen  $\checkmark$
- ✓ 900mm Westinghouse Appliances
- Alarm System  $\checkmark$
- 10 LED Downlights
- ✓ Fully Ducted Day/Night Air Conditioning
- ✓ 25 Years Premium Upgrades\*

## MONTARA 27.0 - MOD

| FRONTAGE REQUIRED | (MINIMUM): 10.04m     |
|-------------------|-----------------------|
| HOUSE SIZE:       | 255.49 m <sup>2</sup> |
| SQUARES:          | 27.5q                 |
| DATE:             | 30/11/2022            |