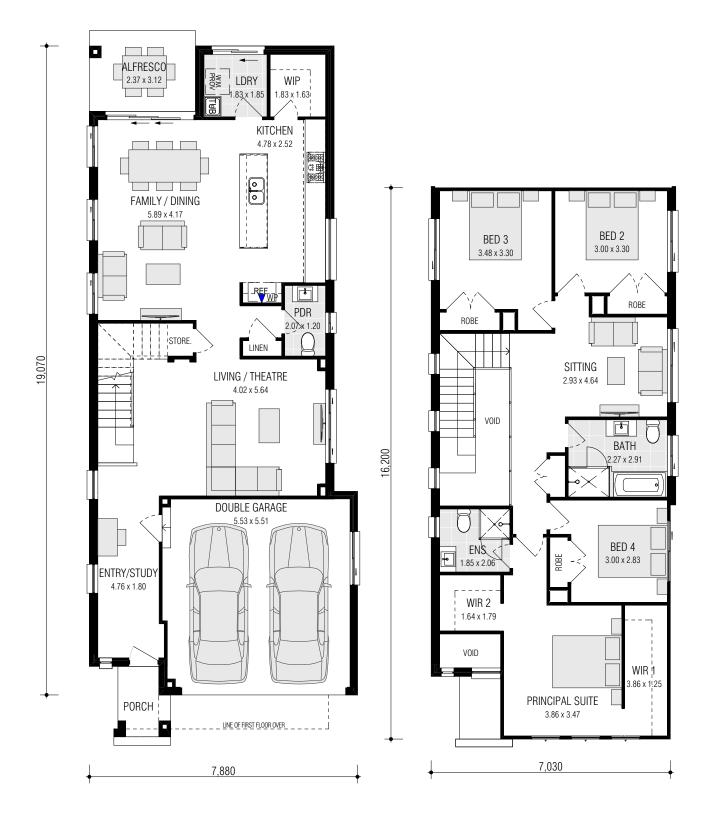

## MONTARA 27.0 - MOD

| FRONTAGE REQUIRED | (MINIMUM): 10.04m     |
|-------------------|-----------------------|
| HOUSE SIZE:       | 255.49 m <sup>2</sup> |
| SQUARES:          | 27.5q                 |
| DATE:             | 30/11/2022            |

| Gross Areas  |                       |
|--------------|-----------------------|
| Ground Floor | 100.44                |
| First Floor  | 111.62                |
| Garage       | 33.10                 |
| Alfresco     | 7.39                  |
| Porch        | 2.94                  |
| Totals       | 255.49 m <sup>2</sup> |
|              |                       |