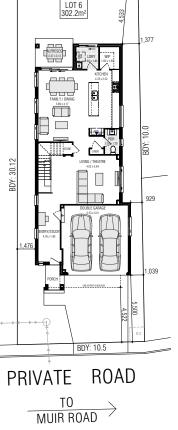

## MONTARA 27.0 - MOD

| FRONTAGE REQUIRED | (MINIMUM): 10.04m     |
|-------------------|-----------------------|
| HOUSE SIZE:       | 255.49 m <sup>2</sup> |
| SQUARES:          | 27.5q                 |
| DATE:             | 30/11/2022            |