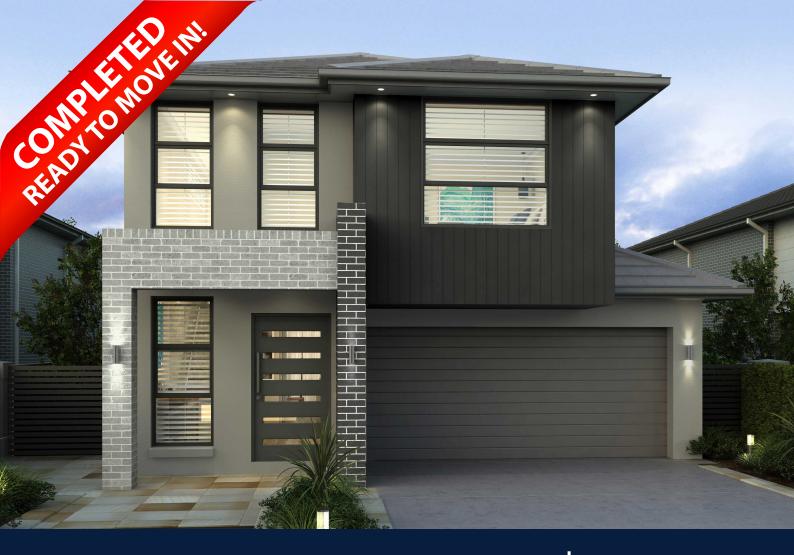

**LOT 6 PRIVATE ROAD - EDMONDSON PARK** 

LAND SIZE: 302.2m<sup>2</sup> | HOUSE SIZE: 255.49m<sup>2</sup> | SQUARES: 27.5 Sq

\$1,239,900

## **MONTARA 27.9 | OXLEY BRICK FACADE**

# **COMPLETED HOME - INSPECT NOW**

- Completed Home Ready To Move In!
- **Close To Schools And Shops**
- **Great Access To Motorways**
- 4 Bedrooms With 3 Living Spaces
- **Premium Inclusions**
- **Great Edmondson Park Location**
- Won't Last At This Price