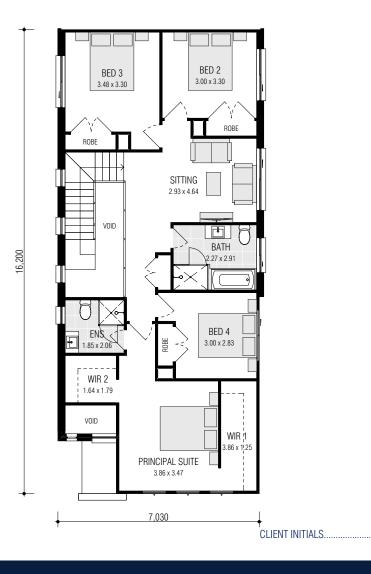

### **INCLUSIONS:**

- Tiling to Verandah, Entry, Kitchen, Family/Dining, Sitting & Alfresco
- Carpet to Bedrooms
- Natural gas package incl. Instantaneous HWS
- Fixed Site Costs & Basix Requirements
- 2.59m Ceilings (ground floor only)
- T2 Termite Treated Frame & Perimeter Protection
- · Coloured concrete Driveway & Pathway to Porch
- Remote Control Panel Lift Garage Door
- · Stone benchtop to Kitchen
- · Westinghouse Appliances
- · Alarm System
- 10 LED Downlights
- Fully Ducted Day/Night Air Conditioning