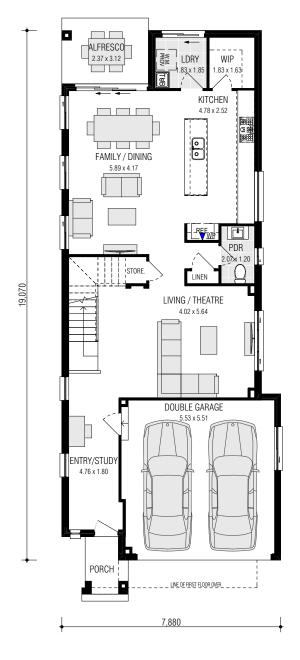

### **INCLUSIONS:**

- Tiling to Verandah, Entry, Kitchen, Family/Dining, Sitting & Alfresco
- Carpet to Bedrooms
- Natural gas package incl. Instantaneous HWS
- Fixed Site Costs & Basix Requirements
- 2.59m Ceilings (ground floor only)
- T2 Termite Treated Frame & Perimeter Protection
- · Coloured concrete Driveway & Pathway to Porch
- Remote Control Panel Lift Garage Door
- · Stone benchtop to Kitchen
- · Westinghouse Appliances
- · Alarm System
- 10 LED Downlights
- Fully Ducted Day/Night Air Conditioning