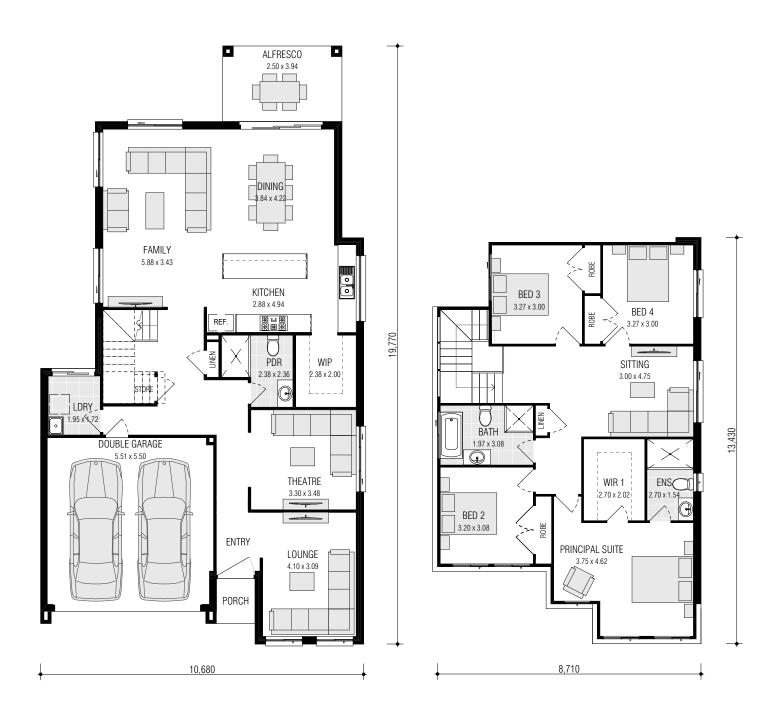

## INCLUSIONS:

- √ 4 Bedrooms with Double Locked-up Garage
- ✓ Ceramic Tiling to Porch, Entry, Kitchen, Family, Dining & Alfresc
- $\checkmark\,$  Carpet to Lounge, Theatre, Stairs, Sitting & Bedrooms
- ✓ Natural gas package incl. Instantaneous HWS
- √ Fixed Site Costs & Basix Requirements
- ✓ Insulation to Ceiling & Walls (Except Garage)
- √ 2.59m Ceilings (Ground Floor Only)
- √ T2 Termite Treated Frame
- ✓ Perimeter Termite Protection
- ✓ Coloured concrete Driveway & Pathway to Porch
- ✓ Remote Control Panel Lift Garage Door
- √ Stone benchtop to Kitchen
- √ 900mm Westinghouse Appliances
- ✓ Alarm System
- √ 10 LED Downlights
- √ Fully Ducted Day/Night Air Conditioning
- Best Ever Promotion\*

(B) EASEMENT FOR ACCESS , MAINTENANCE & OVERHANG 0.9 WIDE

**GROUND FLOOR** 

FIRST FLOOR

| Gross Areas  |                       |
|--------------|-----------------------|
| Ground Floor | 124.94                |
| First Floor  | 103.14                |
| Garage       | 33.21                 |
| Alfresco     | 9.85                  |
| Porch        | 1.89                  |
| Totals       | 273.03 m <sup>2</sup> |