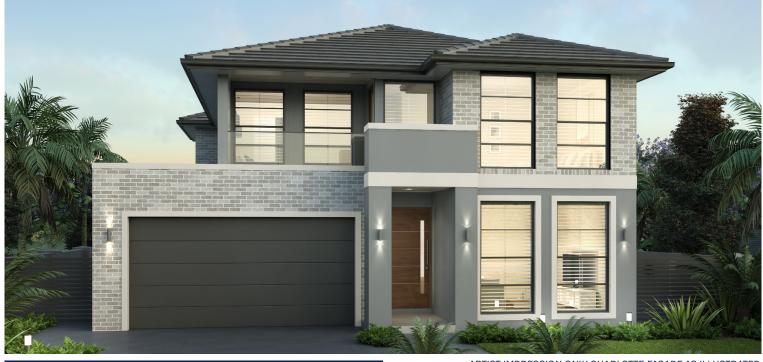

www.firstyle.com.au

ARTIST IMPRESSION ONLY. CHARLOTTE FAÇADE AS ILLUSTRATED.

## AVOCA 29.4 ZL

LAND SIZE: 355m<sup>2</sup> | HOUSE SIZE: 273.03m<sup>2</sup> | SQUARES: 29.4Sq

\$1,129,900

CHARLOTTE FACADE INCLUDED

LOT 589 CIRCINUS STREET - AUSTRAL (IRONBARK II ESTATE)