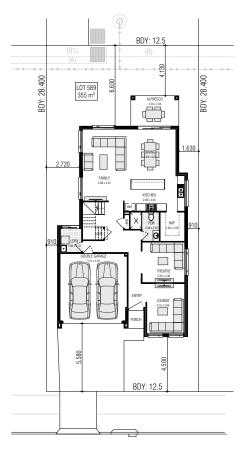

(B) EASEMENT FOR ACCESS , MAINTENANCE & OVERHANG 0.9 WIDE

**GROUND FLOOR** 

FIRST FLOOR

## AVOCA 29.4 (0-Lot)

FRONTAGE REQUIRED (MINIMUM): 11.95m HOUSE SIZE: 273.03 m<sup>2</sup> SQUARES: 29.4sq DATE: 11/10/2021 DISCLAIMER: All plans, images and areas are indicative only. The finishes to the nominated design are to be used as a guide only. Purchases are advised to refer to the Land Contract and/or Builders Tender and Contract for precise dimensions, specifications and inclusions. Firstyle Homes reserves the right to change specifications, materials and suppliers without notice. B.L 113412C