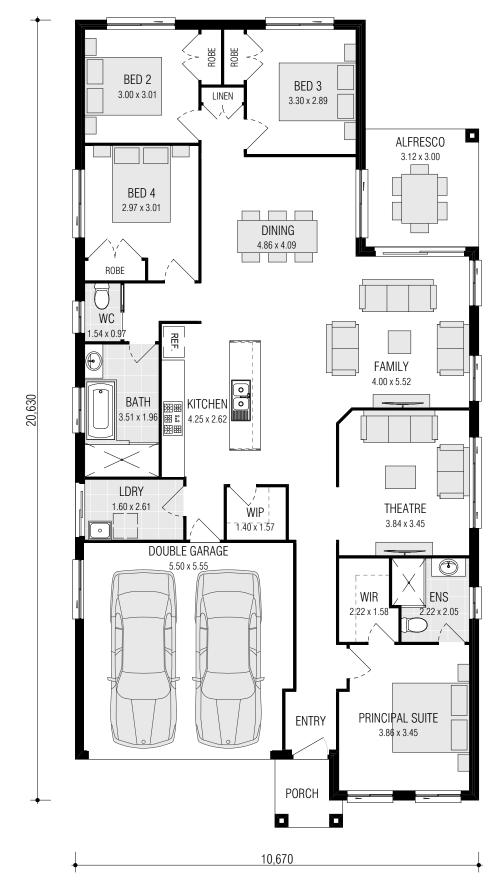

## SILKWOOD 22.3 OD

LAND SIZE: 355m<sup>2</sup> | HOUSE SIZE: 207.06m<sup>2</sup> | SQUARES: 22.3Sq

#### **INCLUSIONS:**

- ✓ 4 Bedrooms with Double Locked-up Garage
- ✓ Ceramic Tiling to Porch, Entry, Kitchen, Family, Dining & Alfresco
- ✓ Carpet to Theatre & Bedrooms
- $\checkmark$  Natural gas package incl. Instantaneous HWS
- ✓ Fixed Site Costs & Basix Requirements
- ✓ Insulation to Ceiling & Walls (Except Garage)
- ✓ 2.59m Ceilings
- ✓ T2 Termite Treated Frame
- ✓ Perimeter Termite Protection
- ✓ Coloured concrete Driveway & Pathway to Porch
- ✓ Remote Control Panel Lift Garage Door
- ✓ Stone benchtop to Kitchen
- ✓ 900mm Westinghouse Appliances
- ✓ Alarm System
- ✓ 10 LED Downlights
- Fully Ducted Day/Night Air Conditioning
- ✓ Best Ever Promotion\*

### SILKWOOD 22.3 (ON DISPLAY)

| FRONTAGE REQUIRED | (MINIMUM): 12.50m     |
|-------------------|-----------------------|
| HOUSE SIZE:       | 207.06 m <sup>2</sup> |
| SQUARES:          | 22.3sq                |
| DATE:             | 11/10/2021            |