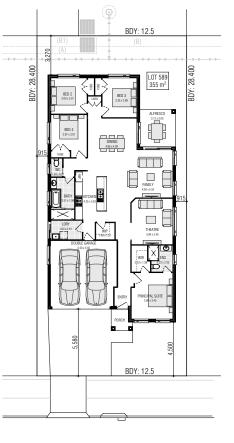

CIRCINUS STREET (A) EASEMENT TO DRAIN WATER 1.5 WIDE (B) EASEMENT FOR ACCESS, MAINTENANCE & OVERHANG 0.9 WIDE (B1) EASEMENT FOR ACCESS, MAINTENANCE & OVERHANG 0.9 WIDE

Over \$46,880\*of Upgrades Included

### SILKWOOD 22.3 (ON DISPLAY)

| FRONTAGE REQUIRED | (MINIMUM): 12.50m     |
|-------------------|-----------------------|
| HOUSE SIZE:       | 207.06 m <sup>2</sup> |
| SQUARES:          | 22.3sq                |
| DATE:             | 11/10/2021            |