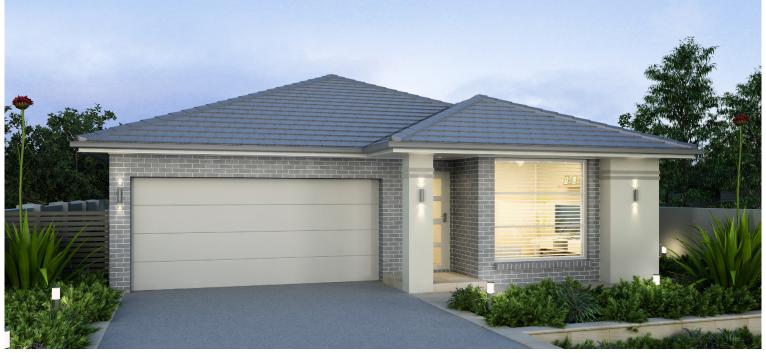

www.firstyle.com.au

ARTIST IMPRESSION ONLY. SORELL FAÇADE AS ILLUSTRATED.

## SILKWOOD 22.3 OD

LAND SIZE: 355m<sup>2</sup> | HOUSE SIZE: 207.06m<sup>2</sup> | SQUARES: 22.3Sq

# \$1,029,900 <sup>sc</sup>

SORELL FACADE INCLUDED

#### LOT 589 CIRCINUS STREET - AUSTRAL (IRONBARK II ESTATE)