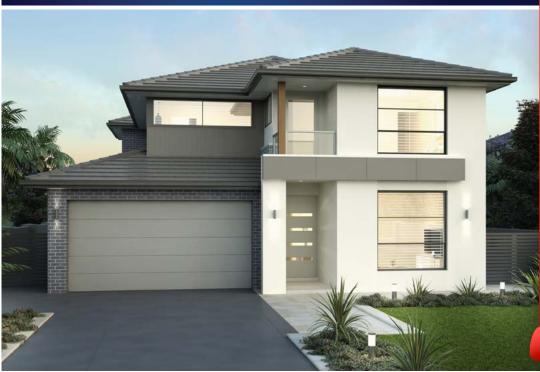

## **AVOCA 34.0 ZL MOD**

LAND SIZE: 355m<sup>2</sup> | HOUSE SIZE:314.72m<sup>2</sup> | SQUARES: 34.0 Sq

\$1,219,900

CHEVRON FACADE INCLUDED

LOT 588 CIRCINUS STREET - AUSTRAL (IRONBARK II ESTATE)

ARTIST IMPRESSION ONLY. CHEVRON FAÇADE AS ILLUSTRATED.

CIRCINUS STREET

(B) EASEMENT FOR ACCESS , MAINTENANCE & OVERHANG 0.9 WIDE

GROUND FLOOR

FIRST FLOOR