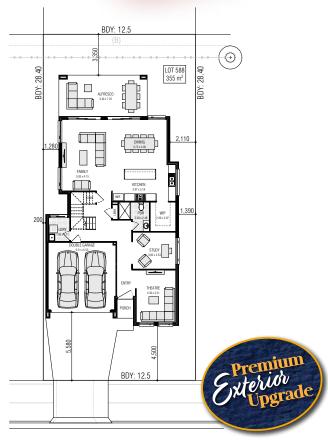

## **AVOCA 34.0 ZL MOD**

LAND SIZE: 355m<sup>2</sup> | HOUSE SIZE:314.72m<sup>2</sup> | SQUARES: 34.0 Sq

\$1,219,900

CHEVRON FACADE INCLUDED

LOT 588 CIRCINUS STREET - AUSTRAL (IRONBARK II ESTATE)

ARTIST IMPRESSION ONLY. CHEVRON FAÇADE AS ILLUSTRATED.

CIRCINUS STREET

(B) EASEMENT FOR ACCESS , MAINTENANCE & OVERHANG 0.9 WIDE

GROUND FLOOR

FIRST FLOOR

## AVOCA 34.0 (0-LOT) (MOD)

FRONTAGE REQUIRED (MINIMUM): 12.23m HOUSE SIZE: 314.72 m² SQUARES: 34.0sq

SQUARES: 34.0sq DATE: 12/10/2021

DISCLAIMER: All plans, images and areas are indicative only. The finishes to the nominated design are to be used as a guide only. Purchases are advised to refer to the Land Contract and/or Builders Tender and Contract for precise dimensions, specifications and inclusions. Firstyle Homes reserves the right to change specifications, materials and suppliers without notice. B.L 113412C