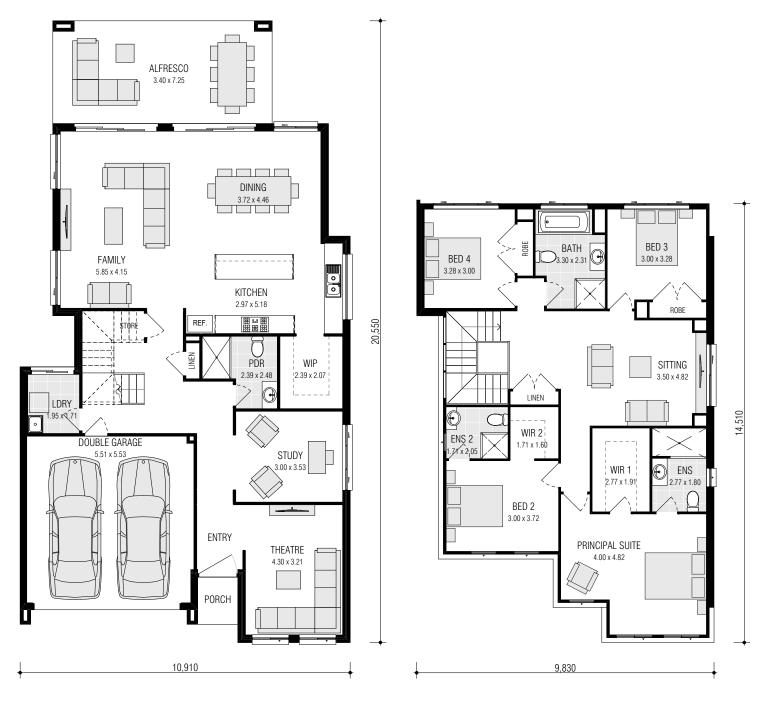

## **INCLUSIONS:**

- √ 4 Bedrooms with Double Locked-up Garage
- ✓ Ceramic Tiling to Porch, Entry, Kitchen, Family, Dining & Alfresc
- ✓ Carpet to Lounge, Theatre, Stairs, Sitting & Bedrooms
- ✓ Natural gas package incl. Instantaneous HWS
- √ Fixed Site Costs & Basix Requirements
- ✓ Insulation to Ceiling & Walls (Except Garage)
- √ 2.59m Ceilings (Ground Floor Only)
- √ T2 Termite Treated Frame
- ✓ Perimeter Termite Protection
- ✓ Coloured concrete Driveway & Pathway to Porch
- ✓ Remote Control Panel Lift Garage Door
- √ Stone benchtop to Kitchen
- √ 900mm Westinghouse Appliances
- ✓ Alarm System
- √ 10 LED Downlights
- √ Fully Ducted Day/Night Air Conditioning
- Best Ever Promotion\*

ARTIST IMPRESSION ONLY. CHEVRON FAÇADE AS ILLUSTRATED.

CIRCINUS STREET

(B) EASEMENT FOR ACCESS , MAINTENANCE & OVERHANG 0.9 WIDE

GROUND FLOOR

FIRST FLOOR

## AVOCA 34.0 (0-LOT) (MOD)

FRONTAGE REQUIRED (MINIMUM): 12.23m HOUSE SIZE: 314.72 m² SQUARES: 34.0sq

SQUARES: 34.0sq DATE: 12/10/2021

DISCLAIMER: All plans, images and areas are indicative only. The finishes to the nominated design are to be used as a guide only. Purchases are advised to refer to the Land Contract and/or Builders Tender and Contract for precise dimensions, specifications and inclusions. Firstyle Homes reserves the right to change specifications, materials and suppliers without notice. B.L 113412C

| Gross Areas  |                       |
|--------------|-----------------------|
| Ground Floor | 132.18                |
| First Floor  | 122.35                |
| Garage       | 33.30                 |
| Alfresco     | 24.65                 |
| Porch        | 2.24                  |
| Totals       | 314.72 m <sup>2</sup> |