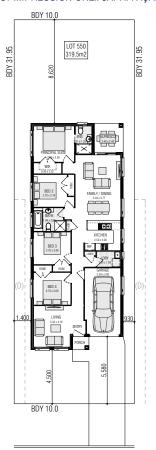

ARTIST IMPRESSION ONLY. CAPRI FAÇADE AS ILLUSTRATED.

**ECCO 15.2** 

LAND SIZE: 319.5m<sup>2</sup> | SQUARES: 15.2 Sq

\$759,900

CAPRI FACADE INCLUDED

**LOT 550 ORION ROAD - AUSTRAL** 

ECCO 15.2 firstyle.com.au

• FRONTAGE REQUIRED (MINIMUM): 9.50m • HOUSE SIZE: 141.35m² | SQUARES: 15.2 Sq • INCLUDED: Alfresco Dining