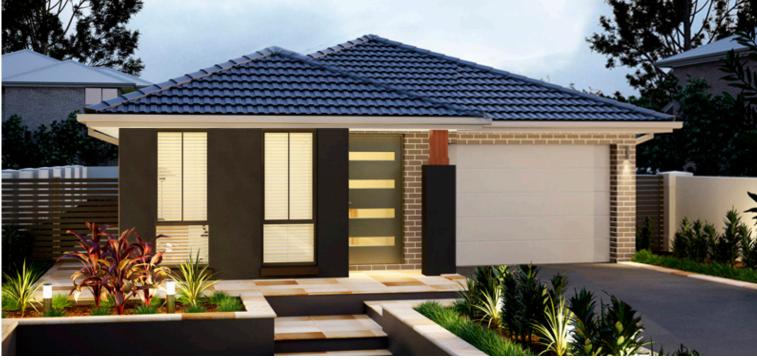

ARTIST IMPRESSION ONLY. CAPRI FAÇADE AS ILLUSTRATED.

**ECCO 15.2** 

LAND SIZE: 319.5m<sup>2</sup> | SQUARES: 15.2 Sq

\$759,900

CAPRI FACADE INCLUDED

**LOT 550 ORION ROAD - AUSTRAL** 