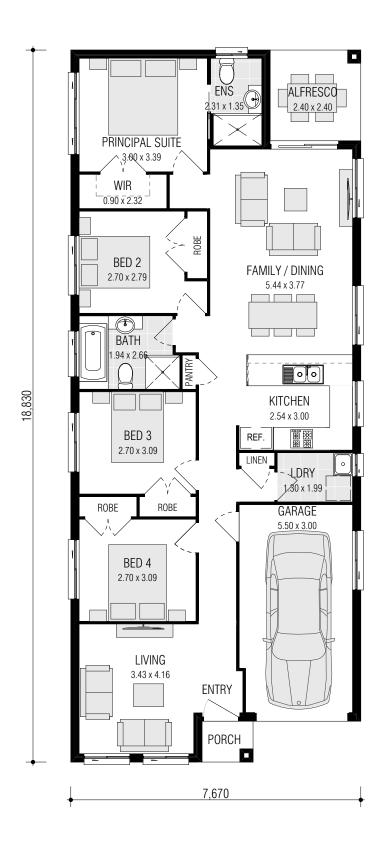

## **INCLUSIONS:**

- √ 4 Bedrooms with Single Locked-up Garage
- ✓ Ceramic Tiling to Porch, Entry, Kitchen, Family/Dining & Alfresco
- ✓ Carpet to Living & Bedrooms
- ✓ Natural gas package incl. Instantaneous HWS
- √ Fixed Site Costs & Basix Requirements
- ✓ Insulation to Ceiling & Walls (Except Garage)
- ✓ 2.59m Ceilings
- √ H2 Termite Treated Frame
- ✓ Coloured concrete Driveway & Pathway to Porch
- ✓ Remote Control Panel Lift Garage Door
- √ Stone benchtop to Kitchen & 600mm Westinghouse Appliances
- ✓ Alarm System
- √ 10 LED Downlights
- √ Video/Audio Intercom System
- √ Fully Ducted Day/Night Air Conditioning
- ✓ LIVING INCLUSIONS\*

ECCO 15.2 firstyle.com.au

• FRONTAGE REQUIRED (MINIMUM): 9.50m • HOUSE SIZE: 141.35m² | SQUARES: 15.2 Sq • INCLUDED: Alfresco Dining