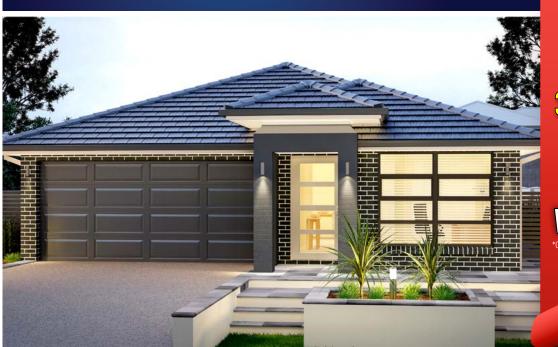

CORDOVA 19.5 ZL MOD

LAND SIZE: 300.1m<sup>2</sup> | HOUSE SIZE: 179.24m<sup>2</sup> | SQUARES: 19.5 Sq

\$1,019,900

ALTA FACADE INCLUDED

LOT 521 HOROLOGIUM STREET - AUSTRAL (IRONBARK II ESTATE)