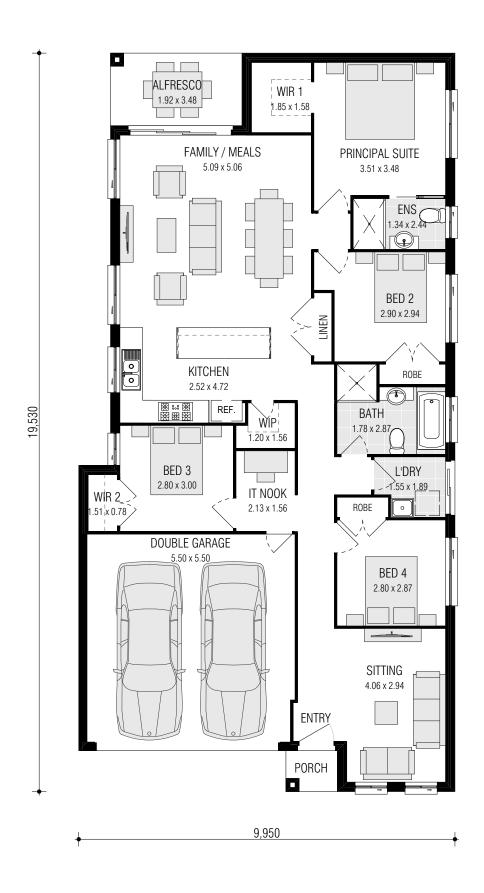

## **INCLUSIONS:**

- √ 4 Bedrooms with Double Locked-up Garage
- ✓ Ceramic Tiling to Porch, Entry, IT Nook, Kitchen, Family/Meals & Alfresco
- ✓ Carpet to Sitting & Bedrooms
- ✓ Natural gas package incl. Instantaneous HWS
- √ Fixed Site Costs & Basix Requirements
- ✓ Insulation to Ceiling & Walls (Except Garage)
- √ 2.59m Ceilings (Ground Floor Only)
- √ T2 Termite Treated Frame
- ✓ Perimeter Termite Protection
- ✓ Coloured concrete Driveway & Pathway to Porch
- ✓ Remote Control Panel Lift Garage Door
- ✓ Stone benchtop to Kitchen
- √ 900mm Westinghouse Appliances
- ✓ Alarm System
- √ 10 LED Downlights
- √ Fully Ducted Day/Night Air Conditioning
- Best Ever Promotion\*

## CORDOVA 19.5 (0-LOT) (MOD)

FRONTAGE REQUIRED (MINIMUM): 11.07m HOUSE SIZE: 179.15 m<sup>2</sup>

SQUARES: 19.5sq DATE: 11/10/2021 DISCLAIMER: All plans, images and areas are indicative only. The finishes to the nominated design are to be used as a guide only. Purchases are advised to refer to the Land Contract and/or Builders Tender and Contract for precise dimensions, specifications and inclusions. Firstyle Homes reserves the right to change specifications, materials and suppliers without notice. B.L 113412C

| Gross Areas  |                       |
|--------------|-----------------------|
| Ground Floor | 138.32                |
| Garage       | 32.61                 |
| Alfresco     | 6.68                  |
| Porch        | 1.54                  |
| Totals       | 179.15 m <sup>2</sup> |