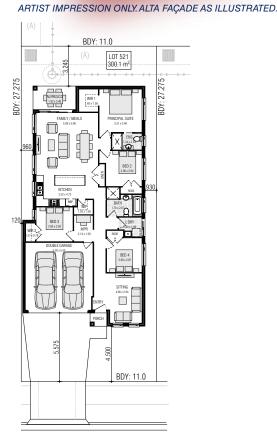

CORDOVA 19.5 ZL MOD

LAND SIZE: 300.1m<sup>2</sup> | HOUSE SIZE: 179.24m<sup>2</sup> | SQUARES: 19.5 Sq

\$1,019,900

ALTA FACADE INCLUDED

LOT 521 HOROLOGIUM STREET - AUSTRAL (IRONBARK II ESTATE)

## CORDOVA 19.5 (0-LOT) (MOD)

FRONTAGE REQUIRED (MINIMUM): 11.07m HOUSE SIZE: 179.15 m<sup>2</sup>

SQUARES: 19.5sq DATE: 11/10/2021 DISCLAIMER: All plans, images and areas are indicative only. The finishes to the nominated design are to be used as a guide only. Purchases are advised to refer to the Land Contract and/or Builders Tender and Contract for precise dimensions, specifications and inclusions. Firstyle Homes reserves the right to change specifications, materials and suppliers without notice. B.L 113412C

| Gross Areas  |                       |
|--------------|-----------------------|
| Ground Floor | 138.32                |
| Garage       | 32.61                 |
| Alfresco     | 6.68                  |
| Porch        | 1.54                  |
| Totals       | 179.15 m <sup>2</sup> |