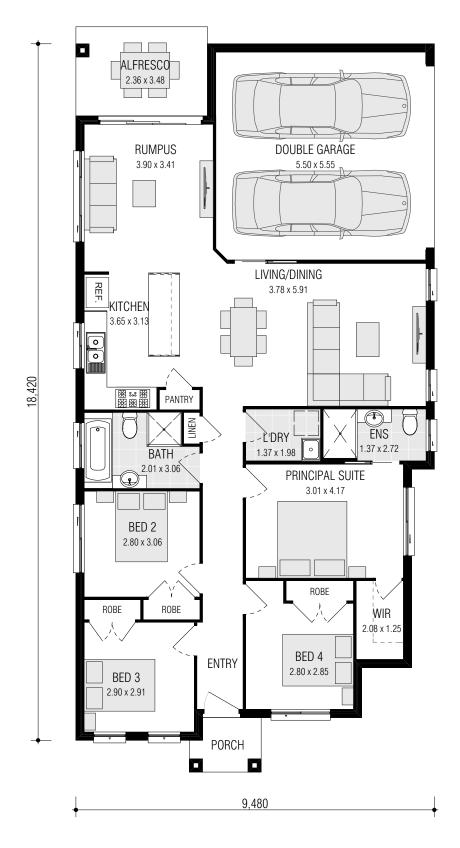

## INCLUSIONS:

- √ 4 Bedrooms with Double Locked-up Garage
- ✓ Ceramic Tiling to Porch, Entry, Kitchen, Living/Dining, Rumpus & Alfresco
- √ Carpet to Bedrooms
- ✓ Natural gas package incl. Instantaneous HWS
- √ Fixed Site Costs & Basix Requirements
- ✓ Insulation to Ceiling & Walls (Except Garage)
- √ 2.59m Ceilings
- √ T2 Termite Treated Frame
- ✓ Coloured concrete Driveway & Pathway to Porch
- ✓ Remote Control Panel Lift Garage Door
- √ Stone benchtop to Kitchen & 900mm Westinghouse Appliances
- ✓ Alarm System
- √ 10 LED Downlights
- ✓ Fully Ducted Day/Night Air Conditioning
- Best Ever Promotion\*

## SIDE ACCESS A 18.2

FRONTAGE REQUIRED (MINIMUM): 12.41m HOUSE SIZE: 169.36 m<sup>2</sup> SQUARES: 18.2sq

DATE: 11/08/2020 DISCLAIMER: All plans, images and areas are indicative only. The finishes to the nominated design are to be used as a guide only. Purchases are advised to refer to the Land Contract and/or Builders Tender and Contract for precise dimensions, specifications and inclusions. Firstyle Homes reserves the right to change specifications, materials and suppliers without notice. B.L 113412C

| Gross Areas  |                       |
|--------------|-----------------------|
| Ground Floor | 125.18                |
| Garage       | 33.44                 |
| Alfresco     | 8.21                  |
| Porch        | 2.53                  |
| Totals       | 169.36 m <sup>2</sup> |