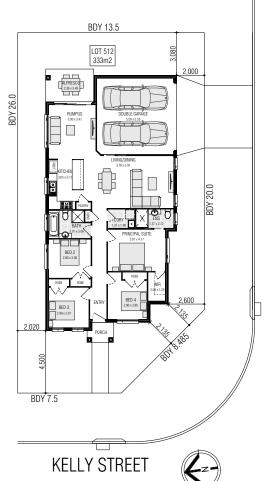

## **LOT 512 CNR KELLY & LITTLE STREET - AUSTRAL**

## SIDE ACCESS A 18.2

FRONTAGE REQUIRED (MINIMUM): 12.41m HOUSE SIZE: 169.36 m<sup>2</sup> SQUARES: 18.2sq

DATE: 11/08/2020 DISCLAIMER: All plans, images and areas are indicative only. The finishes to the nominated design are to be used as a guide only. Purchases are advised to refer to the Land Contract and/or Builders Tender and Contract for precise dimensions, specifications and inclusions. Firstyle Homes reserves the right to change specifications, materials and suppliers without notice. B.L 113412C

| Gross Areas  |                       |
|--------------|-----------------------|
| Ground Floor | 125.18                |
| Garage       | 33.44                 |
| Alfresco     | 8.21                  |
| Porch        | 2.53                  |
| Totals       | 169.36 m <sup>2</sup> |