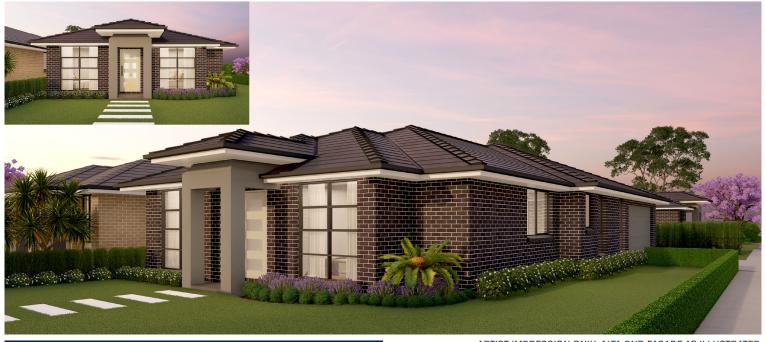

www.firstyle.com.au

ARTIST IMPRESSION ONLY. ALTA CNR FAÇADE AS ILLUSTRATED.

## SIDE ACCESS A 18.2

LAND SIZE: 333m<sup>2</sup> | SQUARES: 18.2 Sq

\$859,900

ALTA CNR FACADE INCLUDED

## **LOT 512 CNR KELLY & LITTLE STREET - AUSTRAL**

## INCLUSIONS:

- √ 4 Bedrooms with Double Locked-up Garage
- ✓ Ceramic Tiling to Porch, Entry, Kitchen, Living/Dining, Rumpus & Alfresco
- √ Carpet to Bedrooms
- ✓ Natural gas package incl. Instantaneous HWS
- √ Fixed Site Costs & Basix Requirements
- ✓ Insulation to Ceiling & Walls (Except Garage)
- √ 2.59m Ceilings
- √ T2 Termite Treated Frame
- ✓ Coloured concrete Driveway & Pathway to Porch
- ✓ Remote Control Panel Lift Garage Door
- √ Stone benchtop to Kitchen & 900mm Westinghouse Appliances
- ✓ Alarm System
- √ 10 LED Downlights
- ✓ Fully Ducted Day/Night Air Conditioning
- Best Ever Promotion\*