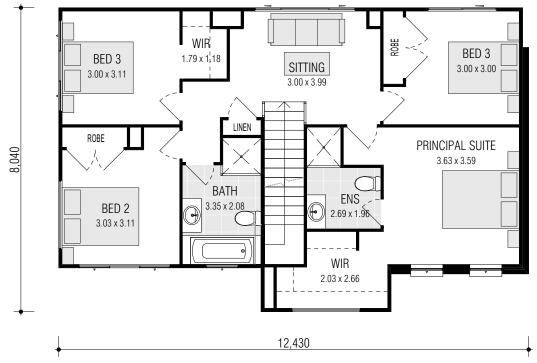

## FIRST FLOOR

## HEMSWORTH 23.5 (MOD)

 $\begin{array}{ll} \text{FRONTAGE REQUIRED (MINIMUM):} & 14.72\text{m} \\ \text{HOUSE SIZE:} & 217.58 \text{ } \text{m}^2 \end{array}$ 

SQUARES: 23.4sq DATE: 6/10/2021

DISCLAIMER: All plans, images and areas are indicative only. The finishes to the nominated design are to be used as a guide only. Purchases are advised to refer to the Land Contract and/or Builders Tender and Contract for precise dimensions, specifications and inclusions. Firstyle Homes reserves the right to change specifications, materials and suppliers without notice. B.L 113412C

| Gross Areas  |                       |
|--------------|-----------------------|
| Ground Floor | 80.51                 |
| First Floor  | 89.92                 |
| Garage       | 34.20                 |
| Alfresco     | 8.77                  |
| Porch        | 4.18                  |
| Totals       | 217.58 m <sup>2</sup> |