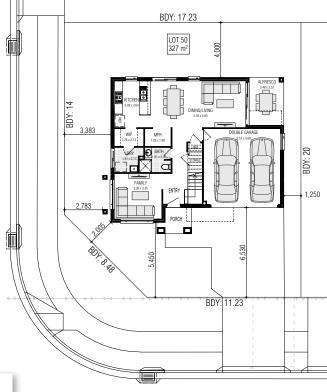

## **HEMSWORTH 23.5** MOD

LAND SIZE: 327m<sup>2</sup> | HOUSE SIZE: 217.58m<sup>2</sup> | SQUARES: 23.4 Sq

\$1,139,900

WOODSIDE FACADE INCLUDED

LOT 50 FOURTEENTH AVENUE - AUSTRAL (OFF 340 15TH AV)

FOURTEENTH AVENUE

CLIENT INITIALS.

## HEMSWORTH 23.5 (MOD)

 $\begin{array}{ll} \text{FRONTAGE REQUIRED (MINIMUM):} & 14.72\text{m} \\ \text{HOUSE SIZE:} & 217.58 \text{ } \text{m}^2 \end{array}$ 

SQUARES: 23.4sq DATE: 6/10/2021

DISCLAIMER: All plans, images and areas are indicative only. The finishes to the nominated design are to be used as a guide only. Purchases are advised to refer to the Land Contract and/or Builders Tender and Contract for precise dimensions, specifications and inclusions. Firstyle Homes reserves the right to change specifications, materials and suppliers without notice. B.L 113412C

| Gross Areas  |                       |
|--------------|-----------------------|
| Ground Floor | 80.51                 |
| First Floor  | 89.92                 |
| Garage       | 34.20                 |
| Alfresco     | 8.77                  |
| Porch        | 4.18                  |
| Totals       | 217.58 m <sup>2</sup> |