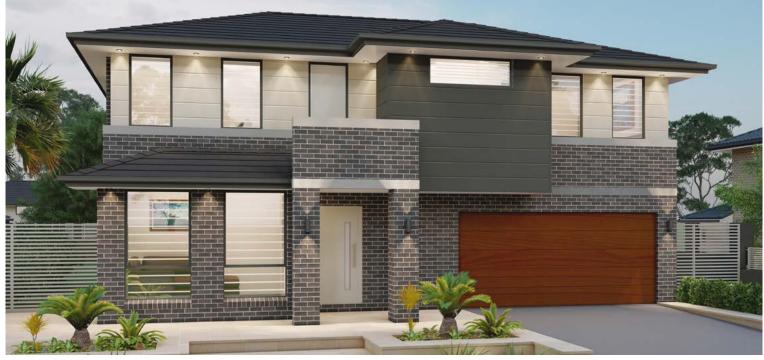

www.firstyle.com.au

ARTIST IMPRESSION ONLY. WOODSIDE FAÇADE AS ILLUSTRATED.

## **HEMSWORTH 23.5** MOD

LAND SIZE: 327m<sup>2</sup> | HOUSE SIZE: 217.58m<sup>2</sup> | SQUARES: 23.4 Sq

\$1,139,900

WOODSIDE FACADE INCLUDED

LOT 50 FOURTEENTH AVENUE - AUSTRAL (OFF 340 15TH AV)