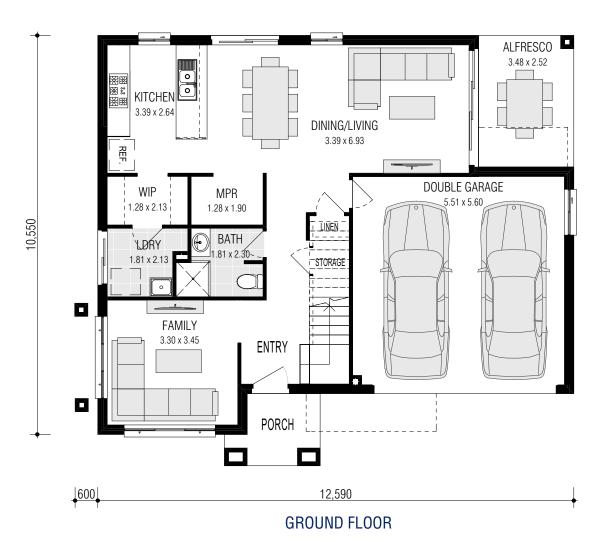

## **HEMSWORTH 23.5** MOD

LAND SIZE: 327m<sup>2</sup> | HOUSE SIZE: 217.58m<sup>2</sup> | SQUARES: 23.4 Sq

\$1,139,900

WOODSIDE FACADE INCLUDED

LOT 50 FOURTEENTH AVENUE - AUSTRAL (OFF 340 15TH AV)

## **INCLUSIONS:**

- √ 4 Bedrooms with Double Locked-up Garage
- ✓ Ceramic Tiling to Porch, Entry, Kitchen, Dining/Living & Alfresco
- ✓ Carpet to Family, Stairs, Sitting & Bedrooms
- ✓ Natural gas package incl. Instantaneous HWS
- √ Fixed Site Costs & Basix Requirements
- ✓ Insulation to Ceiling & Walls (Except Garage)
- √ 2.59m Ceilings (Ground Floor Only)
- √ T2 Termite Treated Frame
- ✓ Perimeter Termite Protection
- ✓ Coloured concrete Driveway & Pathway to Porch
- ✓ Remote Control Panel Lift Garage Door
- ✓ Stone benchtop to Kitchen
- √ 900mm Westinghouse Appliances
- ✓ Alarm System
- √ 10 LED Downlights
- ✓ Fully Ducted Day/Night Air Conditioning
- Best Ever Promotion\*

## HEMSWORTH 23.5 (MOD)

 $\begin{array}{ll} \text{FRONTAGE REQUIRED (MINIMUM):} & 14.72\text{m} \\ \text{HOUSE SIZE:} & 217.58 \text{ } \text{m}^2 \end{array}$ 

SQUARES: 23.4sq DATE: 6/10/2021

DISCLAIMER: All plans, images and areas are indicative only. The finishes to the nominated design are to be used as a guide only. Purchases are advised to refer to the Land Contract and/or Builders Tender and Contract for precise dimensions, specifications and inclusions. Firstyle Homes reserves the right to change specifications, materials and suppliers without notice. B.L 113412C

| Gross Areas  |                       |
|--------------|-----------------------|
| Ground Floor | 80.51                 |
| First Floor  | 89.92                 |
| Garage       | 34.20                 |
| Alfresco     | 8.77                  |
| Porch        | 4.18                  |
| Totals       | 217.58 m <sup>2</sup> |