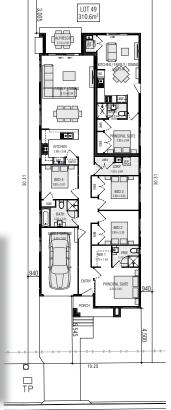

# **ECCO 18.7 DUAL LIVING**

LAND SIZE: 310.6m<sup>2</sup> | HOUSE SIZE: 191.44m<sup>2</sup> | SQUARES: 20.6Sq

\$1,229,900

**GLEBE** FACADE

LOT 49 BEIJING AVENUE - AUSTRAL (MAPLE GROVE)

**BEIJING AVENUE** 

**SECONDARY DWELLING - CONDITIONS APPLY** 

CLIENT INITIALS.

HOUSE SIZE: SQUARES:

DATE:

DISCLAIMER: All plans, images and areas are indicative only. The finishes to 191. 10.23m

191.44 m<sup>2</sup>

20.6sq to change specifications, materials and suppliers without notice. B.L – 12/10/2023 FRONTAGE REQUIRED (MINIMUM): 10.23m the nominated design are to be used as a guide only. Purchases are advised I to refer to the load Cartest add/o B. Idad Only D. Purchases are advised I to refer to the load Cartest add/o B. Idad Only D. Idad Only D.

| Dwelling A   |                       | Dwelling B   |                       |
|--------------|-----------------------|--------------|-----------------------|
| Gross Areas  |                       | Gross Areas  |                       |
| Ground Floor | 122.40                | Ground Floor | 39.64                 |
| Garage       | 17.94                 |              | 39.64 m <sup>2</sup>  |
| Alfresco     | 7.00                  |              |                       |
| Porch        | 4.46                  |              |                       |
|              | 151.80 m <sup>2</sup> | Totals       | 191.44 m <sup>2</sup> |