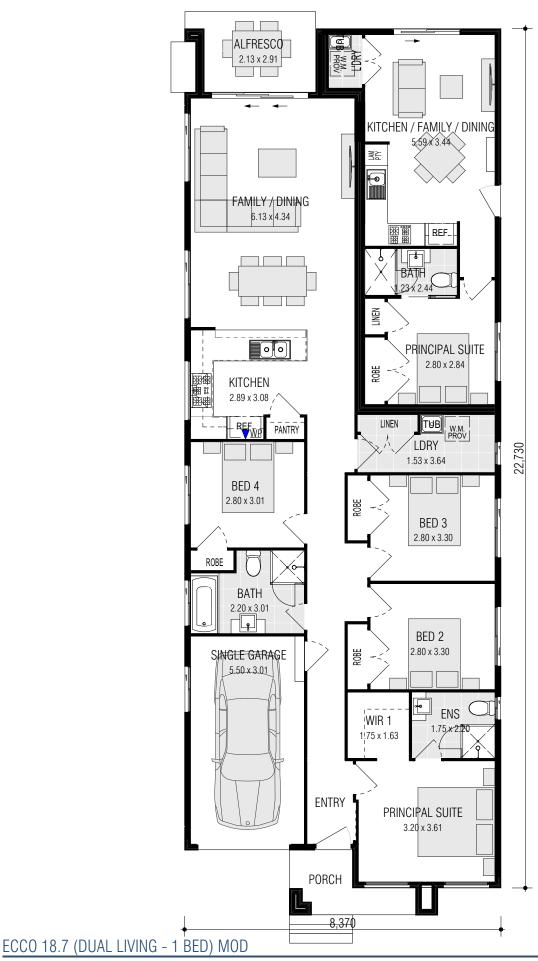

# **ECCO 18.7 DUAL LIVING**

LAND SIZE: 310.6m<sup>2</sup> | HOUSE SIZE: 191.44m<sup>2</sup> | SQUARES: 20.6Sq

\$1,229,900

**GLEBE** FACADE

LOT 49 BEIJING AVENUE - AUSTRAL (MAPLE GROVE)

#### **INCLUSIONS: (Main Dwelling Only)**

- √ 5 Bedrooms with Single Locked-up Garage
- Tiling to Porch, Entry, Kitchen, Dining, Family & Alfresco
- Carpet to Lounge, Stairs, Sitting & Bedrooms
- ✓ Natural gas package incl. Instantaneous HWS
- Fixed Site Costs & Basix Requirements
- Insulation to Ceiling & Walls (Except Garage)
- 2.59m Ceilings (Ground Floor Only)
- T2 Termite Treated Frame
- Perimeter Termite Protection
- Coloured concrete Driveway & Pathway to Porch
- Remote Control Panel Lift Garage Door
- Stone benchtop to Kitchen
- 900mm Westinghouse Appliances
- ✓ Alarm System
- 10 LED Downlights
- √ Fully Ducted Day/Night Air Conditioning
- √ 25 Years Premium Upgrades\*

## **ALSO INCLUDED**

- Gloss vanities
- ✓ Gloss two-tone kitchen cupboards
- ✓ Accent Internal Panel Doors
- ✓ Full height wall tilling to Bathroom
- Selected Porcelain Tiles to the
- main floor areas (500x500)
- Capped Off Point for Fridge space
- Extra Gas Point to Alfresco
- Flyscreens to all Openable

### \*DUAL LIVING S/S **INCLUSIONS:**

- ✓ Ceramic Tiling to Kitchen/Living
- Carpet to Bedrooms
- ✓ Laminated Kitchen Cupboards & Benchtop
- 600mm Westinghouse appliances
- ✓ Split System Airconditioning

| Dwelling A   |                       | Dwelling B   |                       |
|--------------|-----------------------|--------------|-----------------------|
| Gross Areas  |                       | Gross Areas  |                       |
| Ground Floor | 122.40                | Ground Floor | 39.64                 |
| Garage       | 17.94                 |              | 39.64 m <sup>2</sup>  |
| Alfresco     | 7.00                  |              |                       |
| Porch        | 4.46                  |              |                       |
|              | 151.80 m <sup>2</sup> | Totals       | 191.44 m <sup>2</sup> |