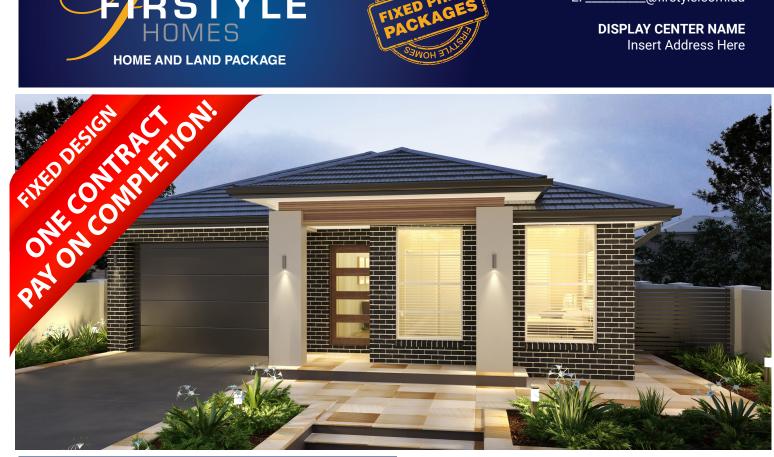

**AGENT NAME** Ph: XXXX XXXX @firstyle.com.au

> **DISPLAY CENTER NAME** Insert Address Here

ARTIST IMPRESSION ONLY GLEBE FACADE AS ILLUSTRATED.

# **ECCO 18.7 DUAL LIVING**

LAND SIZE: 310.6m<sup>2</sup> | HOUSE SIZE: 191.44m<sup>2</sup> | SQUARES: 20.6Sq

\$1,229,900

**GLEBE** FACADE

LOT 49 BEIJING AVENUE - AUSTRAL (MAPLE GROVE)