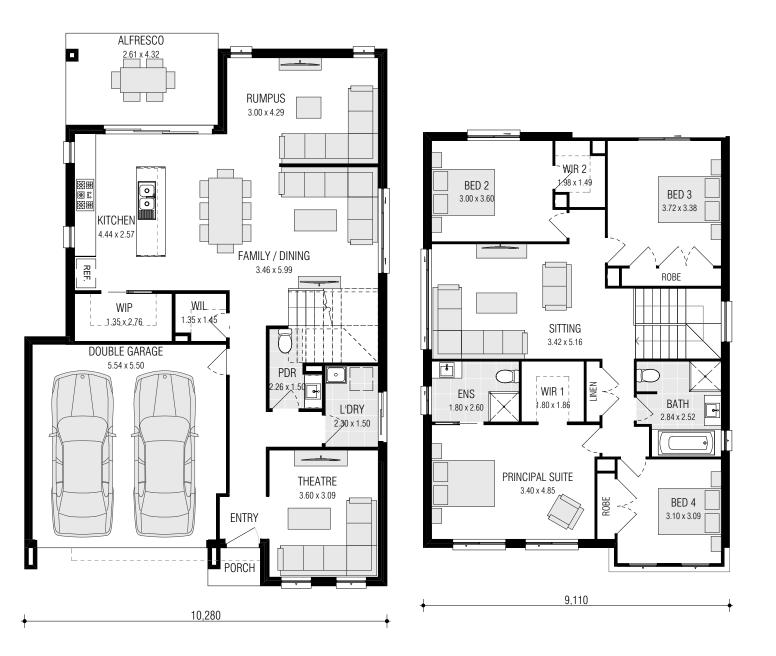

## **INCLUSIONS:**

- √ 4 Bedrooms with Double Locked-up Garage
- ✓ Tiling to Porch, Entry, Family/Dining, Kitchen, Rumpus & Alfresco
- $\checkmark$  Carpet to Theatre. Sitting, Stairs & Bedrooms
- ✓ Natural gas package incl. Instantaneous HWS
- √ Fixed Site Costs & Basix Requirements
- ✓ Insulation to Ceiling & Walls (Except Garage)
- √ 2.59m Ceilings (Ground Floor Only)
- √ T2 Termite Treated Frame
- ✓ Perimeter Termite Protection
- ✓ Coloured concrete Driveway & Pathway to Porch
- ✓ Remote Control Panel Lift Garage Door
- √ Stone benchtop to Kitchen
- √ 900mm Westinghouse Appliances
- ✓ Alarm System
- √ 10 LED Downlights
- ✓ Fully Ducted Day/Night Air Conditioning
- √ 3.5kW Solar System

ARTIST IMPRESSION ONLY. STANTON FAÇADE AS ILLUSTRATED.

UP TO \$51,650 IN VALUE\*

GROUND FLOOR FIRST FLOOR

| Gross Areas  |                             |       |
|--------------|-----------------------------|-------|
| Ground Floor | 97.63                       |       |
| First Floor  | 114.35                      |       |
| Garage       | 33.04                       |       |
| Alfresco     | 11.28                       |       |
| Porch        | 1.61                        |       |
| Totals CLI   | ENT 25/7+91, m <sup>2</sup> |       |
| ULI          | LINI IINITIALS              | • • • |