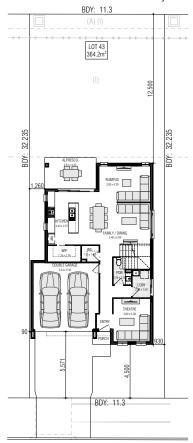

## AZALEA 28.1 ZL MOD

LAND SIZE: 364.2m<sup>2</sup> | HOUSE SIZE: 257.91m<sup>2</sup> | SQUARES: 27.8Sq

\$1,209,900 STANTON FACADE INCLUDED

LOT 43 DAGOSTINO ST - AUSTRAL (MAGNOLIA ESTATE)

## AZALEA 28.1 (0-LOT) (MOD)

FRONTAGE REQUIRED (MINIMUM): 11.4m
HOUSE SIZE: 257.91 m²
SQUARES: 27.8sq
DATE: 20/04/2023

DISCLAIMER: All plans, images and areas are indicative only. The finishes to the nominated design are to be used as a guide only. Purchases are advised to refer to the Land Contract and/or Builders Tender and Contract for precise dimensions, specifications and inclusions. Firstyle Homes reserves the right to change specifications, materials and suppliers without notice. B.L 113412C