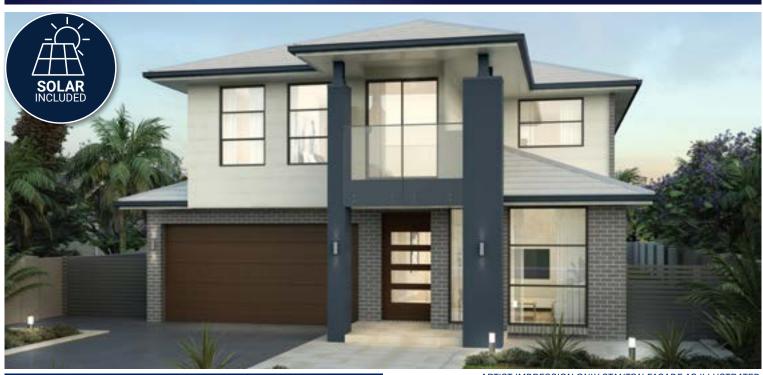

## AZALEA 28.1 ZL MOD

LAND SIZE: 364.2m<sup>2</sup> | HOUSE SIZE: 257.91m<sup>2</sup> | SQUARES: 27.8Sq

\$1,209,900 STANTON FACADE INCLUDED

LOT 43 DAGOSTINO ST - AUSTRAL (MAGNOLIA ESTATE)

ARTIST IMPRESSION ONLY. STANTON FAÇADE AS ILLUSTRATED.

UP TO \$51,650 IN VALUE\*

GROUND FLOOR FIRST FLOOR