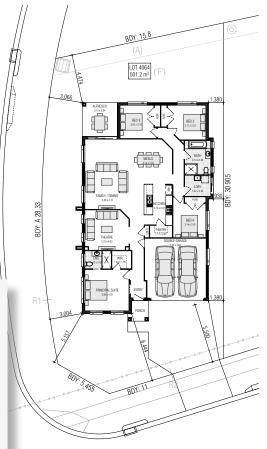

AXFORD AVENUE
(A) EASEMENT TO DRAIN WATER 1.5 WIDE & VARIABLE
'F' LOT AFFECTED BY FILL

Over \$46,880\*of Upgrades Included