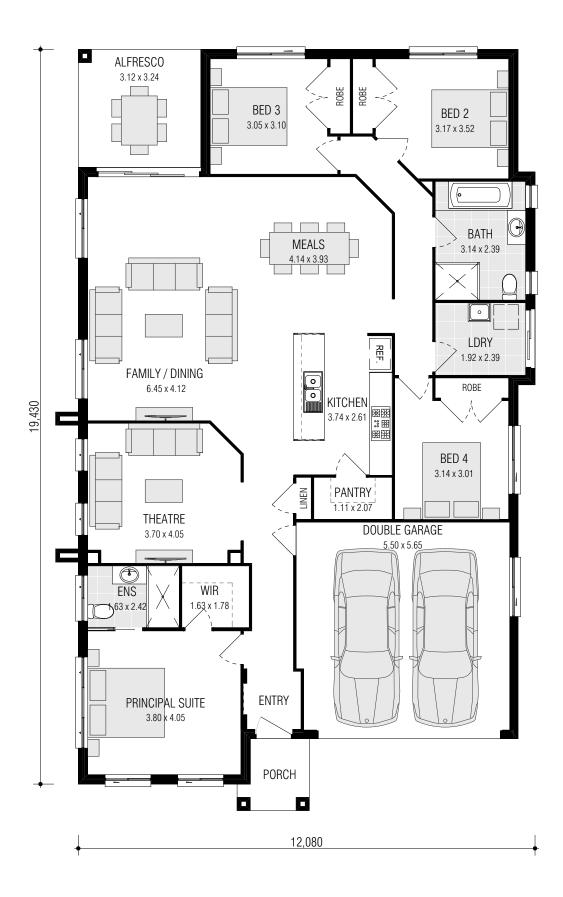

## KESWICK 24.0 (MOD)

FRONTAGE REQUIRED (MINIMUM): 13.94m
HOUSE SIZE: 223.22 m²
SQUARES: 24.0sq
DATE: 11/05/2022

DISCLAIMER: All plans, images and areas are indicative only. The finishes to the nominated design are to be used as a guide only. Purchases are advised to refer to the Land Contract and/or Builders Tender and Contract for precise dimensions, specifications and inclusions. Firstyle Homes reserves the right to change specifications, materials and suppliers without notice. B.L 113412C

| Gross Areas  |                       |
|--------------|-----------------------|
| Ground Floor | 176.63                |
| Garage       | 33.27                 |
| Alfresco     | 10.11                 |
| Porch        | 3.21                  |
| Totals       | 223.22 m <sup>2</sup> |