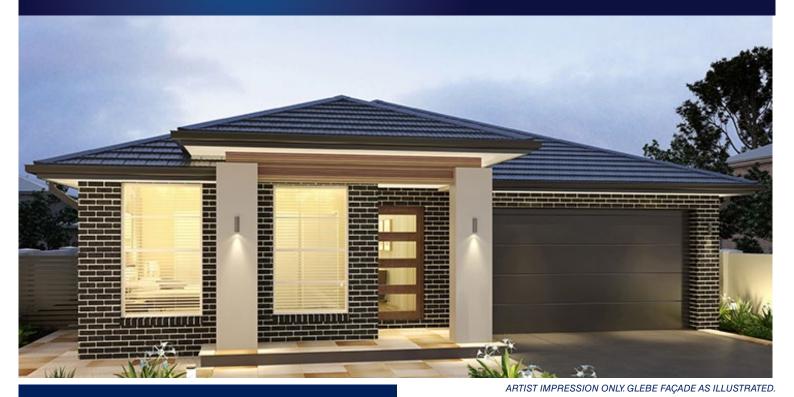

# KESWICK 24.0 MOD

LAND SIZE: 501.2m<sup>2</sup> | HOUSE SIZE: 223.22m<sup>2</sup> | SQUARES: 24.0Sq

\$899,800

GLEBE FACADE INCLUDED

#### **LOT 4064 CNR AXFORD AV & CASTLETON ST - AIRDS**