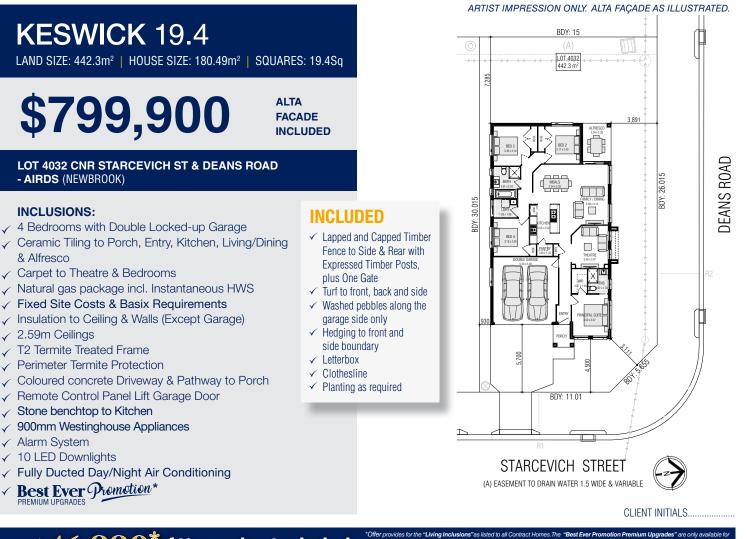

www.firstyle.com.au

Over \$46,880\*of Upgrades Included

1

## KESWICK 19.4 (MOD)

| FRONTAGE REQUIRED (MINIMUM | 1): 12.04m            |
|----------------------------|-----------------------|
| HOUSE SIZE:                | 180.49 m <sup>2</sup> |
| SQUARES:                   | 19.4sq                |
| DATE:                      | 28/09/2022            |

DISCLAIMER: All plans, images and areas are indicative only. The finishes to the nominated design are to be used as a guide only. Purchases are advised to refer to the Land Contract and/or Builders Tender and Contract for precise dimensions, specifications and inclusions. Firstyle Homes reserves the right to change specifications, materials and suppliers without notice. B.L 113412C

| Gross Areas  |                       |
|--------------|-----------------------|
| Ground Floor | 137.35                |
| Garage       | 32.44                 |
| Alfresco     | 7.74                  |
| Porch        | 2.96                  |
| Totals       | 180.49 m <sup>2</sup> |