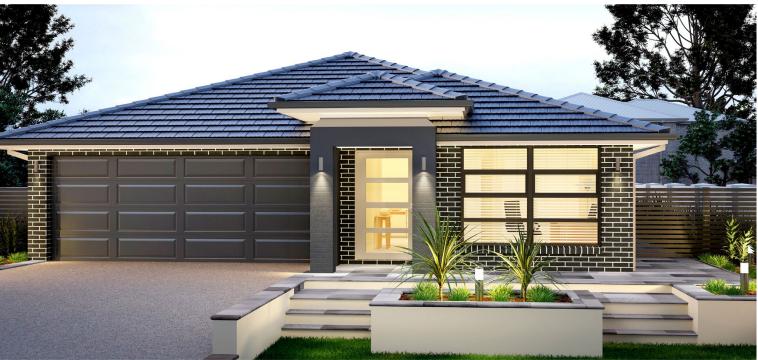

## KESWICK 19.4 (MOD)

| FRONTAGE REQUIRED (MINIMUM | 1): 12.04m            |
|----------------------------|-----------------------|
| HOUSE SIZE:                | 180.49 m <sup>2</sup> |
| SQUARES:                   | 19.4sq                |
| DATE:                      | 28/09/2022            |