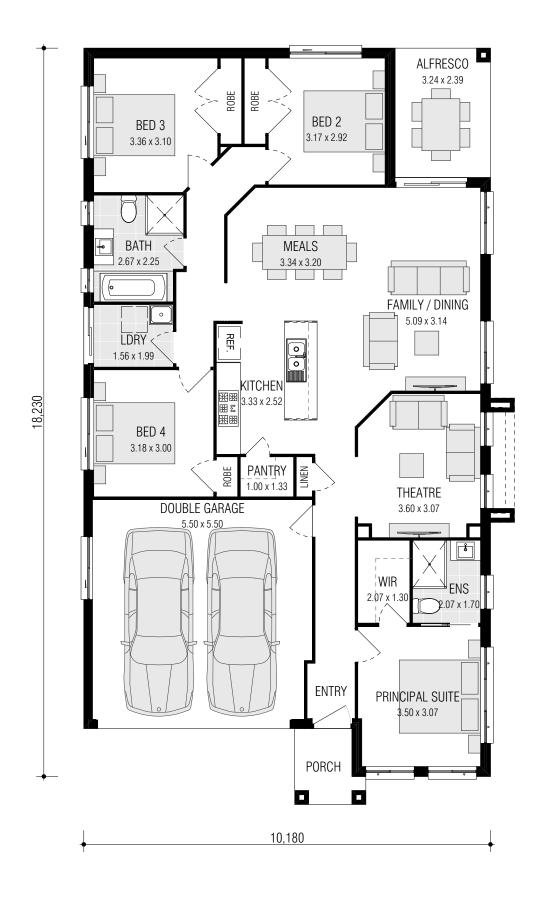

## KESWICK 19.4 (MOD)

| FRONTAGE REQUIRED (MINIMUM | 1): 12.04m            |
|----------------------------|-----------------------|
| HOUSE SIZE:                | 180.49 m <sup>2</sup> |
| SQUARES:                   | 19.4sq                |
| DATE:                      | 28/09/2022            |

| Gross Areas  |                       |
|--------------|-----------------------|
| Ground Floor | 137.35                |
| Garage       | 32.44                 |
| Alfresco     | 7.74                  |
| Porch        | 2.96                  |
| Totals       | 180.49 m <sup>2</sup> |