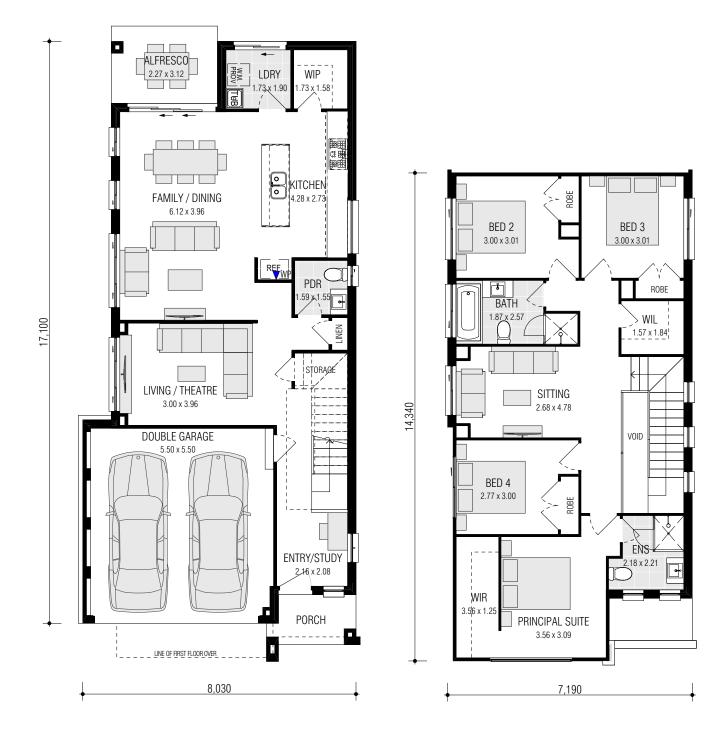

## MONTARA 24.4 - MOD

| FRONTAGE REQUIRED | (MINIMUM): 10.18r |
|-------------------|-------------------|
| HOUSE SIZE:       | 228.74 m          |
| SQUARES:          | 24.6s             |
| DATE:             | 30/11/202         |

| Gross Areas  |                       |
|--------------|-----------------------|
| Ground Floor | 87.91                 |
| First Floor  | 97.53                 |
| Garage       | 32.45                 |
| Alfresco     | 7.08                  |
| Porch        | 3.77                  |
| Totals       | 228.74 m <sup>2</sup> |
|              |                       |