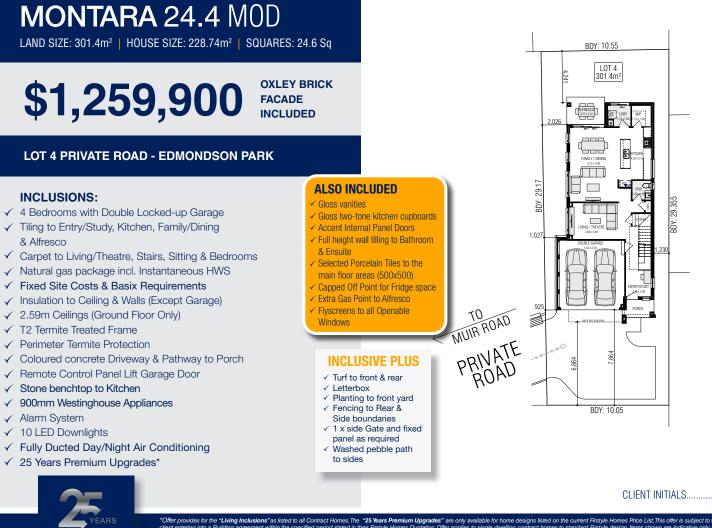

## MONTARA 24.4 - MOD

| FRONTAGE REQUIRED | (MINIMUM): 10.18r |
|-------------------|-------------------|
| HOUSE SIZE:       | 228.74 m          |
| SQUARES:          | 24.6s             |
| DATE:             | 30/11/202         |

DISCLAIMER: All plans, images and areas are indicative only. The finishes to the nominated design are to be used as a guide only. Purchases are advised to refer to the Land Contract and/or Builders Tender and Contract for precise dimensions, specifications and inclusions.
Firstyle Homes reserves the right to change specifications, materials and suppliers without notice. B.L 113412C

| Gross Areas  |                       |
|--------------|-----------------------|
| Ground Floor | 87.91                 |
| First Floor  | 97.53                 |
| Garage       | 32.45                 |
| Alfresco     | 7.08                  |
| Porch        | 3.77                  |
| Totals       | 228.74 m <sup>2</sup> |
|              |                       |