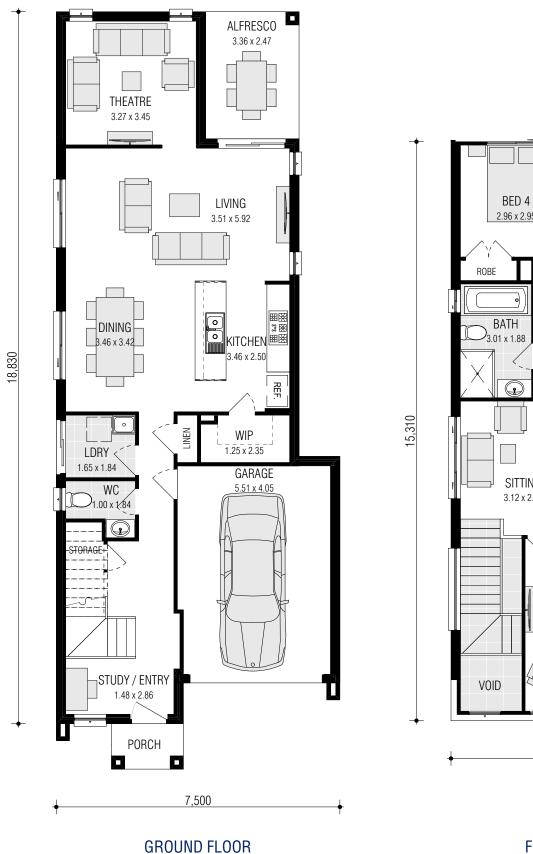

#### **INCLUSIONS:**

- ✓ 4 Bedrooms with Single Locked-up Garage
- ✓ Ceramic Tiling to Porch, Study/Entry, Kitchen, Dining, Living & Alfresco
- ✓ Carpet to Theatre, Stairs, Sitting & Bedrooms
- ✓ Natural gas package incl. Instantaneous HWS
- ✓ Fixed Site Costs & Basix Requirements
- ✓ Insulation to Ceiling & Walls (Except Garage)
- ✓ 2.59m Ceilings (Ground Floor Only)
- ✓ T2 Termite Treated Frame
- ✓ Perimeter Termite Protection
- ✓ Coloured concrete Driveway & Pathway to Porch
- ✓ Remote Control Panel Lift Garage Door
- $\checkmark$  Stone benchtop to Kitchen
- ✓ 900mm Westinghouse Appliances
- ✓ Alarm System
- ✓ 10 LED Downlights
- ✓ Fully Ducted Day/Night Air Conditioning

| Gross Areas  |                       |
|--------------|-----------------------|
| Ground Floor | 91.11                 |
| First Floor  | 94.99                 |
| Garage       | 24.64                 |
| Alfresco     | 8.30                  |
| Porch        | 2.28                  |
| Totals       | 221.32 m <sup>2</sup> |
|              |                       |