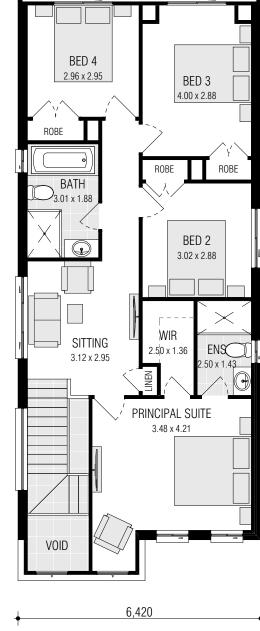

#### **INCLUSIONS:**

- ✓ 4 Bedrooms with Single Locked-up Garage
- ✓ Ceramic Tiling to Porch, Study/Entry, Kitchen, Dining, Living & Alfresco
- ✓ Carpet to Theatre, Stairs, Sitting & Bedrooms
- ✓ Natural gas package incl. Instantaneous HWS
- ✓ Fixed Site Costs & Basix Requirements
- ✓ Insulation to Ceiling & Walls (Except Garage)
- ✓ 2.59m Ceilings (Ground Floor Only)
- ✓ T2 Termite Treated Frame
- ✓ Perimeter Termite Protection
- ✓ Coloured concrete Driveway & Pathway to Porch
- ✓ Remote Control Panel Lift Garage Door
- $\checkmark$  Stone benchtop to Kitchen
- ✓ 900mm Westinghouse Appliances
- ✓ Alarm System
- ✓ 10 LED Downlights
- ✓ Fully Ducted Day/Night Air Conditioning

| Gross Areas  |                       |
|--------------|-----------------------|
| Ground Floor | 91.11                 |
| First Floor  | 94.99                 |
| Garage       | 24.64                 |
| Alfresco     | 8.30                  |
| Porch        | 2.28                  |
| Totals       | 221.32 m <sup>2</sup> |
|              |                       |