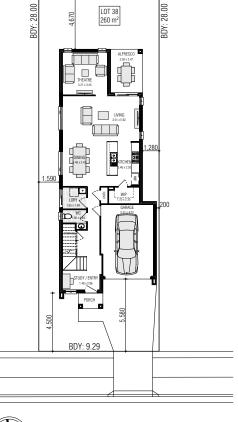

ARTIST IMPRESSION ONLY. LATITUDE FAÇADE AS ILLUSTRATED.

BDY: 9.29

**FIRST FLOOR** 

### WILLOW 23.8 (0-LOT)

| FRONTAGE REQUIRED | (MINIMUM): 8.82m      |
|-------------------|-----------------------|
| HOUSE SIZE:       | 221.32 m <sup>2</sup> |
| SQUARES:          | 23.8sq                |
| DATE:             | 30/09/2021            |