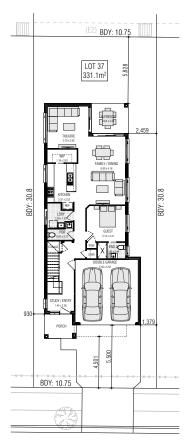

## **MONTARA 29.3** MKII

LAND SIZE: 331.1m<sup>2</sup> | HOUSE SIZE: 272.29m<sup>2</sup> | SQUARES: 29.3 Sq

\$1,129,900

OXLEY BRICK FACADE INCLUDED

LOT 37 MONTREAL STREET - AUSTRAL (MAPLE GROVE)

## MONTARA 29.3 MKII

DATE:

FRONTAGE REQUIRED (MINIMUM): 9.49m HOUSE SIZE: 272.29 m² SQUARES: 29.3sq

14/01/2022

DISCLAIMER: All plans, images and areas are indicative only. The finishes to the nominated design are to be used as a guide only. Purchases are advised to refer to the Land Contract and/or Builders Tender and Contract for precise dimensions, specifications and inclusions. Firstyle Homes reserves the right to change specifications, materials and suppliers without notice. B.L 113412C