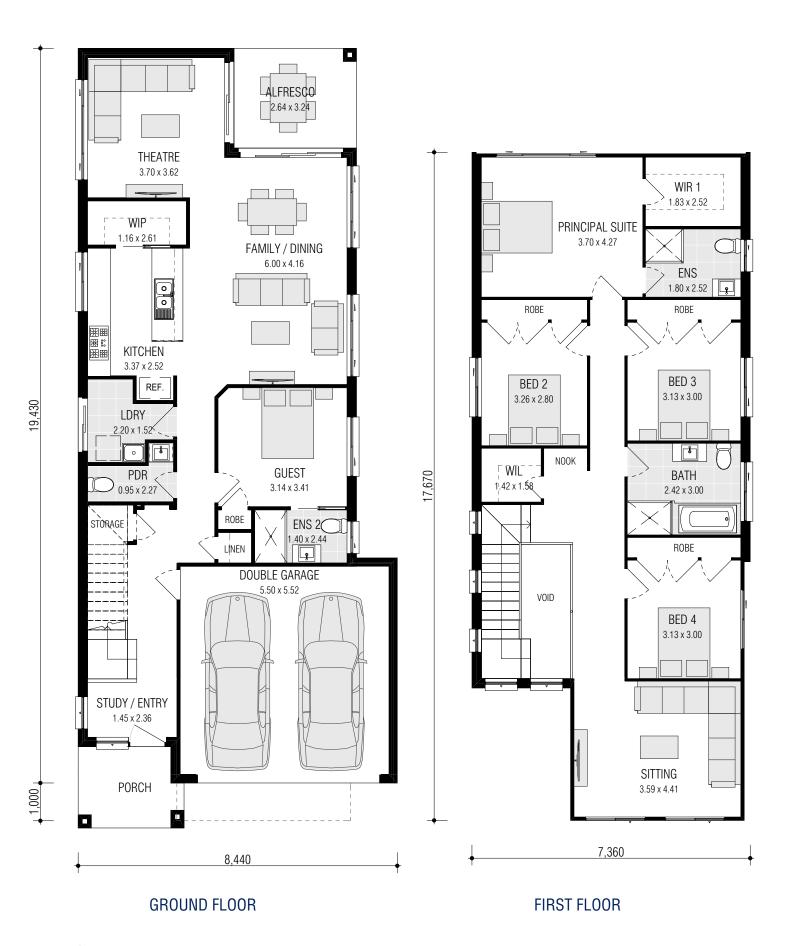

## **INCLUSIONS:**

- √ 5 Bedrooms with Double Locked-up Garage
- ✓ Tiling to Porch, Entry/Study, Kitchen, Family/Dining & Alfresco
- ✓ Carpet to Theatre, Stairs, Sitting & Bedrooms
- ✓ Natural gas package incl. Instantaneous HWS
- √ Fixed Site Costs & Basix Requirements
- ✓ Insulation to Ceiling & Walls (Except Garage)
- ✓ 2.59m Ceilings (Ground Floor Only)✓ T2 Termite Treated Frame
- ✓ Perimeter Termite Protection
- ✓ Coloured concrete Driveway & Pathway to Porch
- ✓ Remote Control Panel Lift Garage Door
- ✓ Stone benchtop to Kitchen
- √ 900mm Westinghouse Appliances
- ✓ Alarm System
- √ 10 LED Downlights
- ✓ Fully Ducted Day/Night Air Conditioning
- √ 25 YEAR PROMOTION

## MONTARA 29.3 MKII

DATE:

FRONTAGE REQUIRED (MINIMUM): 9.49m HOUSE SIZE: 272.29 m² SQUARES: 29.3sq

14/01/2022

DISCLAIMER: All plans, images and areas are indicative only. The finishes to the nominated design are to be used as a guide only. Purchases are advised to refer to the Land Contract and/or Builders Tender and Contract for precise dimensions, specifications and inclusions. Firstyle Homes reserves the right to change specifications, materials and suppliers without notice. B.L 113412C

| Gross Areas  |                       |
|--------------|-----------------------|
| Ground Floor | 105.16                |
| First Floor  | 119.53                |
| Garage       | 33.37                 |
| Alfresco     | 8.55                  |
| Porch        | 5.68                  |
| Totals       | 272 29 m <sup>2</sup> |