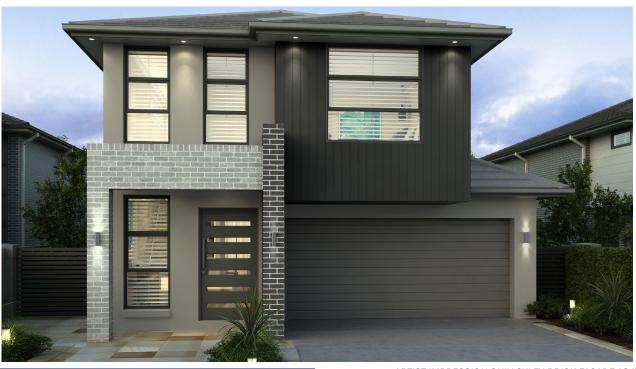

AGENT NAME
Ph: XXXX XXXX
E: \_\_\_\_\_@firstyle.com.au

DISPLAY CENTER NAME Insert Address Here

ARTIST IMPRESSION ONLY. OXLEY BRICK FAÇADE AS ILLUSTRATED.

## **MONTARA 29.3** MKII

LAND SIZE: 331.1m<sup>2</sup> | HOUSE SIZE: 272.29m<sup>2</sup> | SQUARES: 29.3 Sq

\$1,129,900

OXLEY BRICK FACADE INCLUDED

LOT 37 MONTREAL STREET - AUSTRAL (MAPLE GROVE)