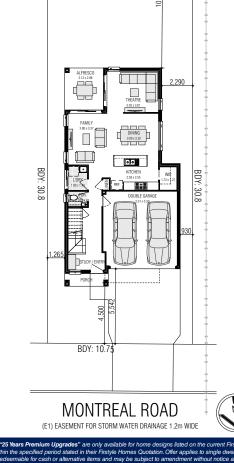

**GROUND FLOOR** 

FIRST FLOOR

### HAYMAN 22.5 (0-Lot)

| FRONTAGE REQUIRED (MINIMUM) | : 9.55m               |
|-----------------------------|-----------------------|
| HOUSE SIZE:                 | 208.94 m <sup>2</sup> |
| SQUARES:                    | 22.5sq                |
| DATE:                       | 11/09/2023            |

| Gross Areas  |                       |
|--------------|-----------------------|
| Ground Floor | 77.09                 |
| First Floor  | 87.26                 |
| Garage       | 32.53                 |
| Alfresco     | 8.99                  |
| Porch        | 3.07                  |
| Totals       | 208.94 m <sup>2</sup> |