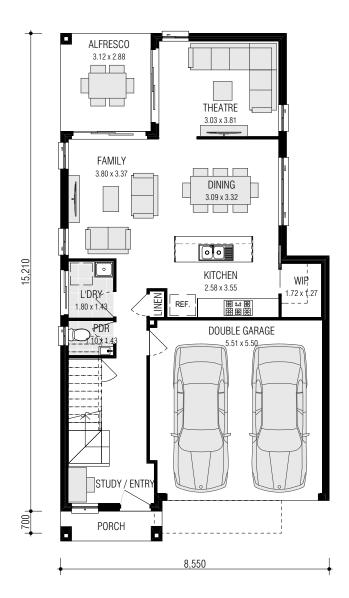

**GROUND FLOOR** 

FIRST FLOOR

| Gross Areas  |                       |
|--------------|-----------------------|
| Ground Floor | 77.09                 |
| First Floor  | 87.26                 |
| Garage       | 32.53                 |
| Alfresco     | 8.99                  |
| Porch        | 3.07                  |
| Totals       | 208.94 m <sup>2</sup> |