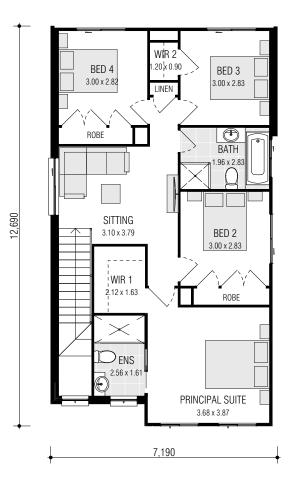

**GROUND FLOOR** 

FIRST FLOOR

| Gross Areas  |                       |
|--------------|-----------------------|
| Ground Floor | 77.09                 |
| First Floor  | 87.26                 |
| Garage       | 32.53                 |
| Alfresco     | 8.99                  |
| Porch        | 3.07                  |
| Totals       | 208.94 m <sup>2</sup> |