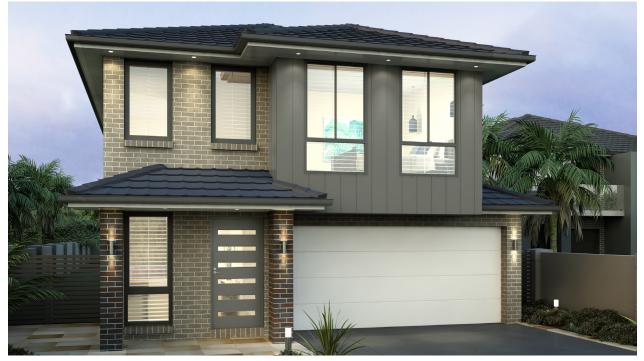

AGENT NAME Ph: XXXX XXXX E: \_\_\_\_\_\_@firstyle.com.au

> DISPLAY CENTER NAME Insert Address Here

ARTIST IMPRESSION ONLY. CLASSIC FAÇADE AS ILLUSTRATED.

BDY: 10.75

LOT 35 331.1m<sup>2</sup>

## HAYMAN 22.5 ZL

LAND SIZE: 331.1m<sup>2</sup> | HOUSE: 208.94 Sq | SQUARES: 22.5 Sq

# \$1,039,900

CLASSIC FACADE INCLUDED

#### LOT 35 MONTREAL ROAD - AUSTRAL (MAPLE GROVE)