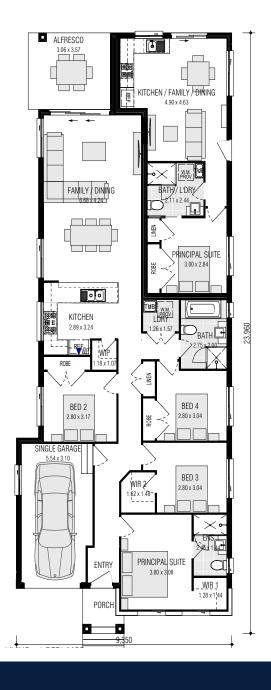

7 MONTREAL ROAD (WAS LOT 34) - AUSTRAL

LAND SIZE: 348m<sup>2</sup> | HOUSE SIZE: 201.32m<sup>2</sup> | SQUARES: 21.6 Sq

\$1,158,900

ECCO 18.7 DL | NEW TRADITIONAL FACADE

## **COMPLETED HOME + GRANNY - INSPECT NOW**

- Completed Home / Ready to move in
- Close to schools, Shops and train station
- Excellent location in Austral
- Premium Inclusions
- Estimated rental \$1100
- 5 Bedrooms with 3 Living Spaces

- Solar Included
- Great investment opportunity
- 4 bedroom home, plus granny flat, income or others separte accommidation
- GREAT PRICE, WON'T LAST

House and Land Packages is subject to the client entering into a Building agreement within the specified period stated in their Firstyle Homes Quotation. All prices are GST inclusive. Firstyle Homes reserves the right to change prices without notice. Items shown are indicative only and are not redeemable for cash or alternative items and may be subject to amendment without notice at the discretion of the builder. Price is fixed only once both Contract for Sale of Land and Building Contracts are exchanged. B.L. 113412C