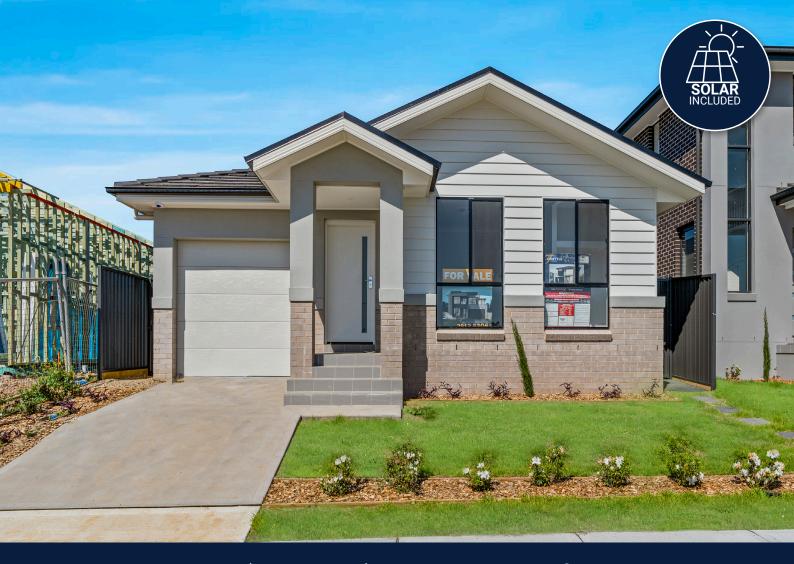

7 MONTREAL ROAD (WAS LOT 34) - AUSTRAL

LAND SIZE: 348m<sup>2</sup> | HOUSE SIZE: 201.32m<sup>2</sup> | SQUARES: 21.6 Sq

\$1,158,900

ECCO 18.7 DL | NEW TRADITIONAL FACADE

## **COMPLETED HOME + GRANNY - INSPECT NOW**

- Completed Home / Ready to move in
- Close to schools, Shops and train station
- Excellent location in Austral
- Premium Inclusions
- Estimated rental \$1100
- 5 Bedrooms with 3 Living Spaces

- Solar Included
- Great investment opportunity
- 4 bedroom home, plus granny flat, income or others separte accommidation
- GREAT PRICE, WON'T LAST

House and Land Packages is subject to the client entering into a Building agreement within the specified period stated in their Firstyle Homes Quotation. All prices are GST inclusive. Firstyle Homes reserves the right to change prices without notice. Items shown are indicative only and are not redeemable for cash or alternative items and may be subject to amendment without notice at the discretion of the builder. Price is fixed only once both Contract for Sale of Land and Building Contracts are exchanged. B.L. 113412C