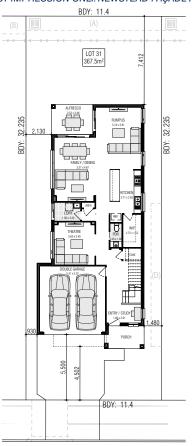

LOT 31 DAGOSTINO ST - AUSTRAL (MAGNOLIA ESTATE)

ARTIST IMPRESSION ONLY. NEWSTEAD FAÇADE AS ILLUSTRATED.

YANDANOOKA STREET (A) EASEMENT FOR DRAINAGE OF WATER 1.2 WIDE (B) EASEMENT FOR DRAINAGE OF WATER 1.5 WIDE CLIENT INITIALS.

UP TO \$51,650 IN VALUE\*

## EMERALD 31.0

FRONTAGE REQUIRED (MINIMUM): 10.12m HOUSE SIZE:  $287.76 \text{ m}^2$  SQUARES: 31.0sq DATE: 5/04/2023

DISCLAIMER: All plans, images and areas are indicative only. The finishes to the nominated design are to be used as a guide only. Purchases are advised to refer to the Land Contract and/or Builders Tender and Contract for precise dimensions, specifications and inclusions. Firstyle Homes reserves the right to change specifications, materials and suppliers without notice. B.L 113412C