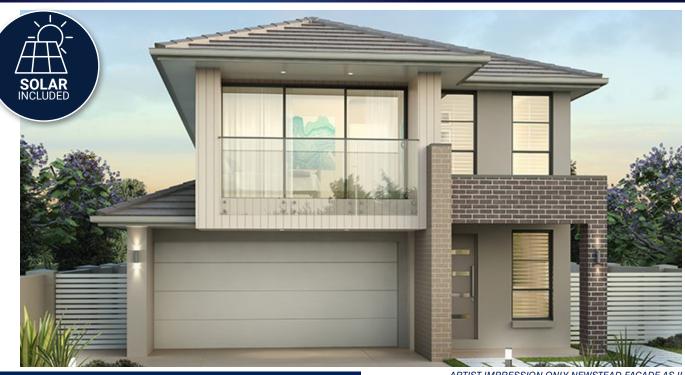

**AGENT NAME** Ph: XXXX XXXX @firstyle.com.au

> **DISPLAY CENTER NAME** Insert Address Here

EMERALD 31.0

LAND SIZE: 367.5m<sup>2</sup> | HOUSE SIZE: 287.76m<sup>2</sup> | SQUARES: 31.0Sq

**NEWSTEAD** \$1,209,900 REWSTE FACADE INCLUDE

ARTIST IMPRESSION ONLY. NEWSTEAD FAÇADE AS ILLUSTRATED.

YANDANOOKA STREET (A) EASEMENT FOR DRAINAGE OF WATER 1.2 WIDE (B) EASEMENT FOR DRAINAGE OF WATER 1.5 WIDE CLIENT INITIALS.

UP TO \$51,650 IN VALUE\*