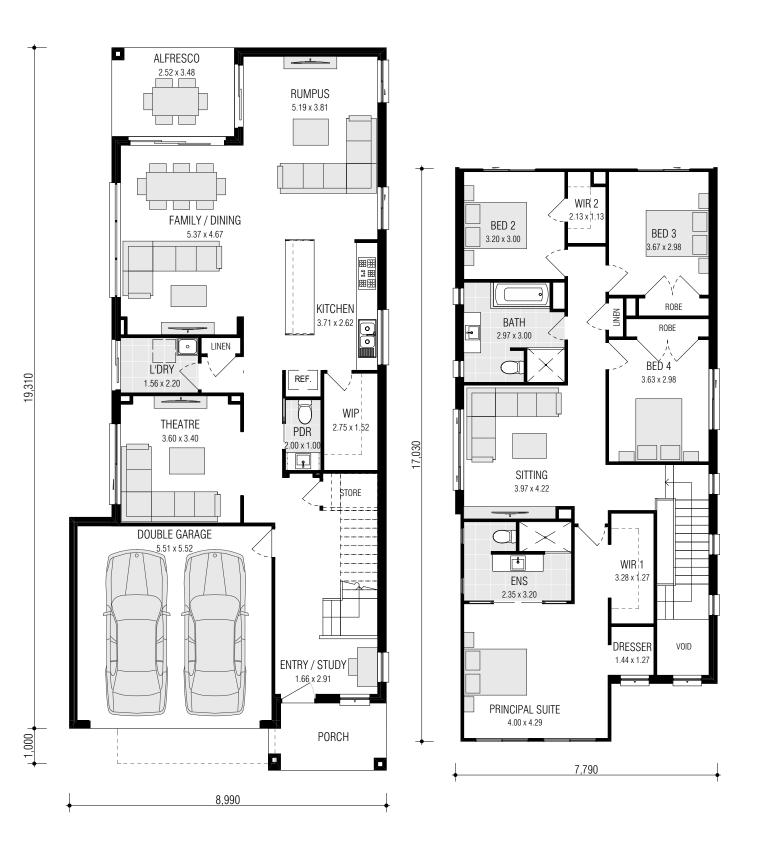

## **INCLUSIONS:**

- ✓ 4 Bedrooms with Double Locked-up Garage
- Tiling to Porch, Entry/Study, Family/Dining, Kitchen & Alfresco
- ✓ Carpet to Living/Theatre. Sitting, Stairs & Bedrooms
- ✓ Natural gas package incl. Instantaneous HWS
- √ Fixed Site Costs & Basix Requirements
- ✓ Insulation to Ceiling & Walls (Except Garage)
- √ 2.59m Ceilings (Ground Floor Only)
- √ T2 Termite Treated Frame
- ✓ Perimeter Termite Protection
- ✓ Coloured concrete Driveway & Pathway to Porch
- ✓ Remote Control Panel Lift Garage Door
- √ Stone benchtop to Kitchen
- √ 900mm Westinghouse Appliances
- ✓ Alarm System
- √ 10 LED Downlights
- ✓ Fully Ducted Day/Night Air Conditioning
- √ 3.5kW Solar System

## EMERALD 31.0

FRONTAGE REQUIRED (MINIMUM): 10.12m HOUSE SIZE:  $287.76 \text{ m}^2$  SQUARES: 31.0sq DATE: 5/04/2023

DISCLAIMER: All plans, images and areas are indicative only. The finishes to the nominated design are to be used as a guide only. Purchases are advised to refer to the Land Contract and/or Builders Tender and Contract for precise dimensions, specifications and inclusions. Firstyle Homes reserves the right to change specifications, materials and suppliers without notice. B.L 113412C

| Gross Areas  |          |
|--------------|----------|
| Ground Floor | 113.2    |
| First Floor  | 126.1    |
| Garage       | 33.4     |
| Alfresco     | 8.7      |
| Porch        | 6.1      |
| Totals       | 287 76 m |