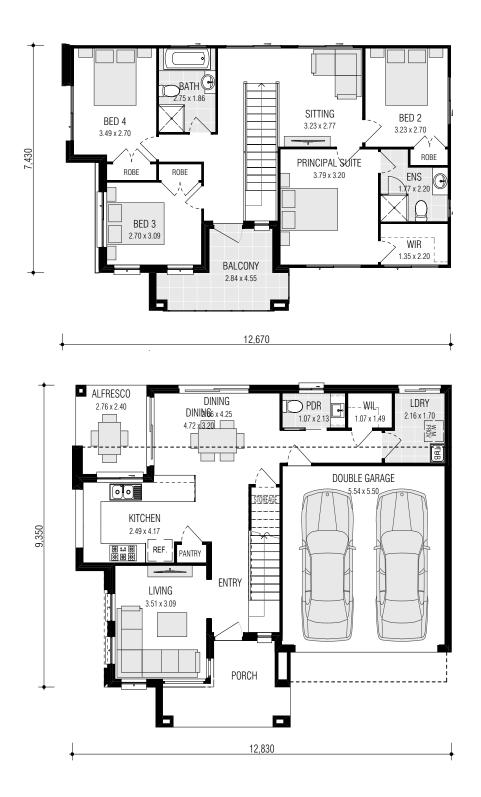

## LOT 307 ROAD 2 (EAST) - SCHOFIELDS

LAND SIZE: 271.6m<sup>2</sup> | HOUSE SIZE: 208.75m<sup>2</sup> | SQUARES: 22.5Sq

**DISPLAY NAME Display Address here** 

| Gross Areas  |                       |
|--------------|-----------------------|
| Ground Floor | 65.80                 |
| First Floor  | 85.53                 |
| Garage       | 33.00                 |
| Alfresco     | 6.62                  |
| Porch        | 9.18                  |
| Balcony      | 8.62                  |
| Totals       | 208.75 m <sup>2</sup> |