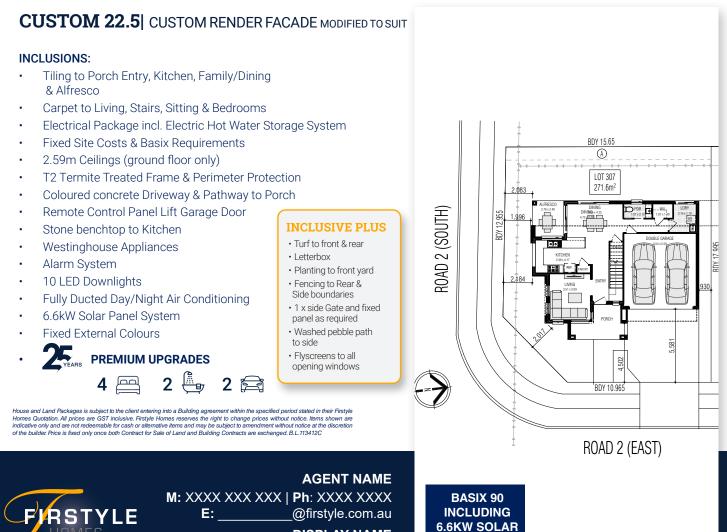

## CUSTOM 22.5

| FRONTAGE REQUIRED | (MINIMUM): 14.57m     |
|-------------------|-----------------------|
| HOUSE SIZE:       | 208.75 m <sup>2</sup> |
| SQUARES:          | 22.5sq                |
| DATE:             | 20/11/2024            |

DISCLAIMER: All plans, images and areas are indicative only. The finishes to the nominated design are to be used as a guide only. Purchases are advised to refer to the Land Contract and/or Builders Tender and Contract for precise dimensions, specifications and inclusions. Firstyle Homes reserves the right to change specifications, materials and suppliers without notice. B.L 113412C