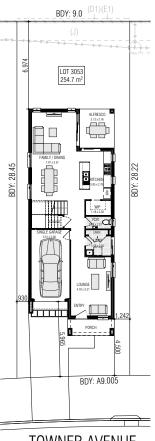

#### **LOT 3053 TOWNER AVENUE - BRADBURY**

TOWNER AVENUE

(J) EASEMENT FOR SUPPORT 1.5m WIDE (D1) RESTRICTION ON THE USE OF LAND 0.25m WIDE (E1) POSITIVE COVENANT 0.25m WIDE