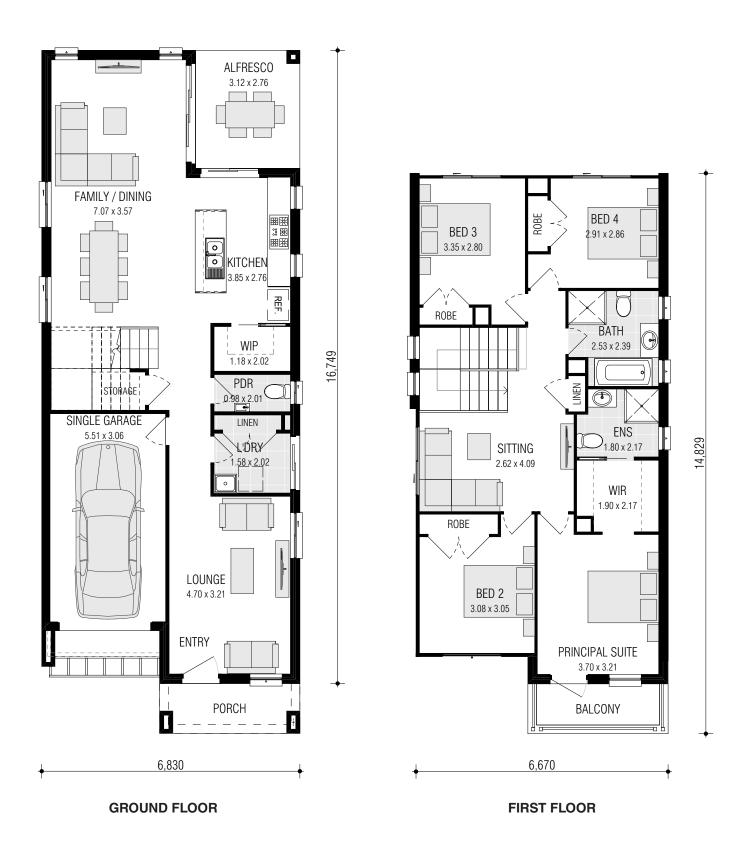

# **SANTORINI 21.8 MOD**

LAND SIZE: 254.7m<sup>2</sup> | SQUARES: 22.6 Sq

\$739,900

VILLAWOOD FACADE INCLUDED

VALID TO 30.06.21

#### **INCLUSIONS:**

- √ 4 Bedrooms with Single Locked-up Garage
- ✓ Ceramic Tiling to Porch, Entry, Lounge, Kitchen, Family/Dining & Alfresco
- ✓ Carpet to Stairs & Bedrooms
- ✓ Natural gas package incl. Instantaneous HWS
- √ Fixed Site Costs & Basix Requirements
- ✓ Insulation to Ceiling & Walls (Except Garage)
- √ 2.59m Ceilings (Ground Floor Only)
- √ T2 Termite Treated Frame
- ✓ Perimeter Termite Protection
- ✓ Coloured concrete Driveway & Pathway to Porch
- ✓ Remote Control Panel Lift Garage Door
- √ Stone benchtop to Kitchen
- √ 900mm Westinghouse Appliances
- ✓ Alarm System
- √ 10 LED Downlights
- ✓ Fully Ducted Day/Night Air Conditioning
- Best Ever Promotion\*

## SANTORINI 21.8 (MOD)

FRONTAGE REQUIRED (MINIMUM): 8.96m HOUSE SIZE:  $208.43 \text{ m}^2$  SQUARES: 22.4sq

DATE: 22.4sq 8/12/2020 DISCLAIMER: All plans, images and areas are indicative only. The finishes to the nominated design are to be used as a guide only. Purchases are advised to refer to the Land Contract and/or Builders Tender and Contract for precise dimensions, specifications and inclusions. Firstyle Homes reserves the right to change specifications, materials and suppliers without notice. B.L 113412C

| Gross Areas  |                       |
|--------------|-----------------------|
| Ground Floor | 82.63                 |
| First Floor  | 88.60                 |
| Garage       | 18.79                 |
| Alfresco     | 8.61                  |
| Porch        | 4.90                  |
| Balcony      | 4.90                  |
| Totals       | 208.43 m <sup>2</sup> |