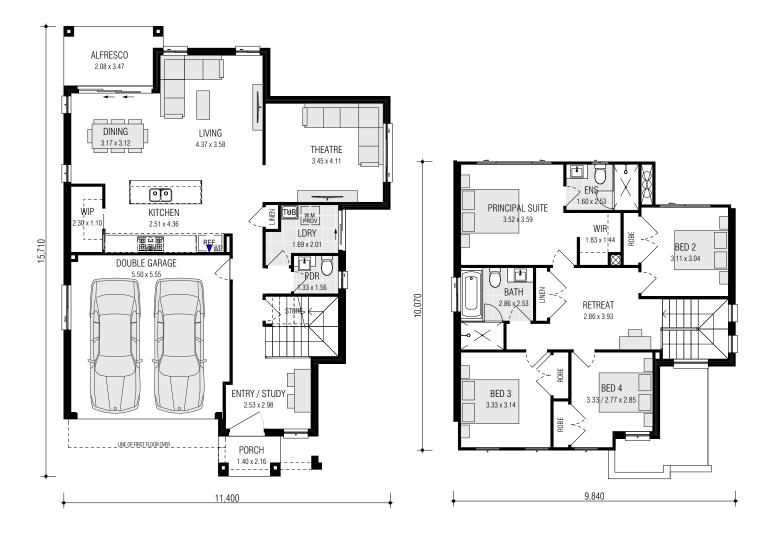

## Custom 23.8

| FRONTAGE REQUIRED | (RECT. BLOCK): 13.3m     |        |
|-------------------|--------------------------|--------|
| FRONTAGE REQUIRED | (IRREG. BLOCK): VARIABLE | C      |
| HOUSE SIZE:       | 221.41 m <sup>2</sup>    | 0      |
| SQUARES:          | 23.8sq                   | a<br>F |
| DATE:             | 30/11/2022               | n      |

| Gross Areas  |                       |
|--------------|-----------------------|
| Ground Floor | 92.35                 |
| First Floor  | 86.36                 |
| Garage       | 32.92                 |
| Alfresco     | 6.76                  |
| Porch        | 3.02                  |
| Totals       | 221.41 m <sup>2</sup> |
|              |                       |