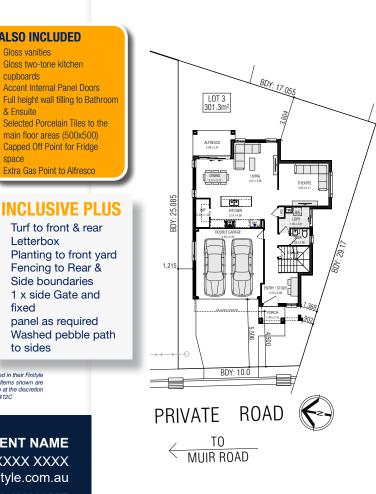

### LOT 3 PRIVATE ROAD - EDMONDSON PARK

ARTIST IMPRESSION ONLY

LAND SIZE: 301.3m<sup>2</sup> | HOUSE SIZE: 224.41m<sup>2</sup> | SQUARES: 23.8 Sq

#### **INCLUSIONS:**

- Tiling to Entry/Study, Kitchen, Dining, Living & Alfresco
- Carpet to Theatre, Stairs, Sitting & Bedrooms
- Gas package incl. Instantaneous HWS
- Fixed Site Costs & Basix Requirements
- 2.59m Ceilings (ground floor only)
- Perimeter Protection
- Coloured concrete Driveway & Pathway to Porch
- Remote Control Panel Lift Garage Door
- Stone benchtop to Kitchen
- Westinghouse Appliances
- Alarm System
- 10 LED Downlights
- Fully Ducted Day/Night Air Conditioning

AGENT NAME M: XXXX XXX XXX | Ph: XXXX XXXX \_\_\_\_\_@firstyle.com.au E: \_

> **DISPLAY NAME Display Address here**

**ALSO INCLUDED** 

**Gloss vanities** Gloss two-tone kitchen

cupboards

& Ensuite

space

Letterbox

fixed

to sides