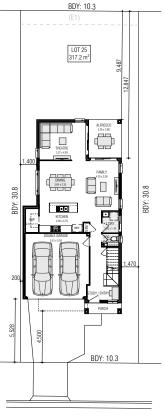

AROONA AVENUE (E1) EASEMENT TO DRAIN WATER 1.2m WIDE

## **GROUND FLOOR**

FIRST FLOOR

### HAYMAN 24.3 (0-Lot)

| FRONTAGE REQUIRED (N | IINIMUM): 9.64m       |
|----------------------|-----------------------|
| HOUSE SIZE:          | 225.37 m <sup>2</sup> |
| SQUARES:             | 24.3sq                |
| DATE:                | 23/06/2021            |