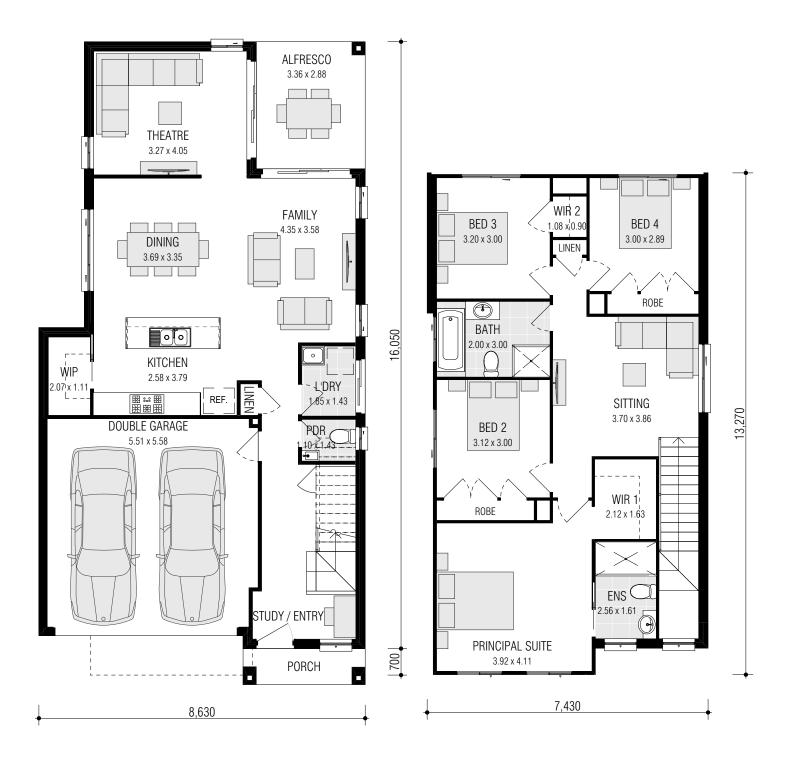

#### **INCLUSIONS:**

- ✓ 4 Bedrooms with Double Locked-up Garage
- ✓ Ceramic Tiling to Porch, Study/Entry, Kitchen, Dining, Family and Alfresco
- ✓ Carpet to Theatre, Stairs, Sitting & bedrooms
- ✓ Natural gas package incl. Instantaneous HWS
- ✓ Fixed Site Costs & Basix Requirements
- ✓ Insulation to Ceiling & Walls (Except Garage)
- ✓ 2.59m Ceilings (Ground Floor Only)
- ✓ T2 Termite Treated Frame
- ✓ Perimeter Termite Protection
- ✓ Coloured concrete Driveway & Pathway to Porch

Over \$46,880\*of Upgrades Included

- ✓ Remote Control Panel Lift Garage Door
- ✓ Stone benchtop to Kitchen
- ✓ 900mm Westinghouse Appliances
- ✓ Alarm System
- ✓ 10 LED Downlights
- ✓ Fully Ducted Day/Night Air Conditioning
- ✓ Best Ever Promotion \*

## **GROUND FLOOR**

FIRST FLOOR

| Gross Areas  |                       |
|--------------|-----------------------|
| Ground Floor | 84.94                 |
| First Floor  | 94.69                 |
| Garage       | 32.99                 |
| Alfresco     | 9.68                  |
| Porch        | 3.07                  |
| Totals       | 225.37 m <sup>2</sup> |
|              |                       |