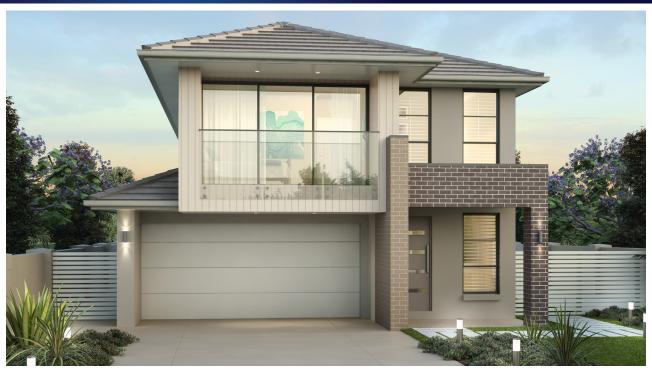

#### ARTIST IMPRESSION ONLY. NEWSTEAD FAÇADE AS ILLUSTRATED.

# MONTARA 29.3 MKII

LAND SIZE: 331.1m<sup>2</sup> | HOUSE SIZE: 272.29m<sup>2</sup> | SQUARES: 29.3 Sq

# \$1,036,900 RewSTEAD FACADE INCLUDED

LOT 23 AROONA AVENUE - AUSTRAL (MAPLE GROVE)