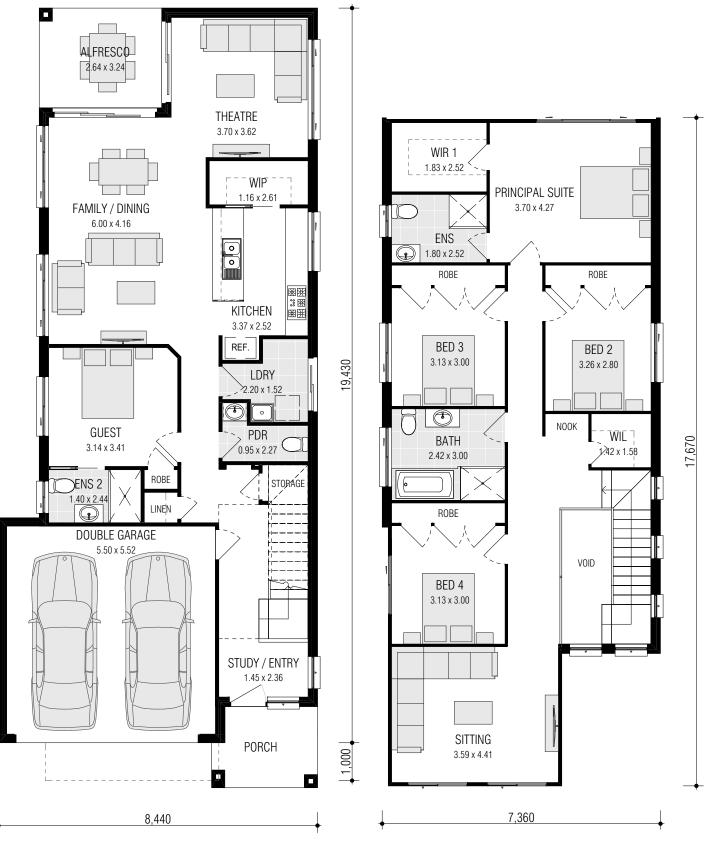

# **GROUND FLOOR**

# **FIRST FLOOR**

| Gross Areas  |                       |
|--------------|-----------------------|
| Ground Floor | 105.16                |
| First Floor  | 119.53                |
| Garage       | 33.37                 |
| Alfresco     | 8.55                  |
| Porch        | 5.68                  |
| Totals       | 272.29 m <sup>2</sup> |
|              |                       |