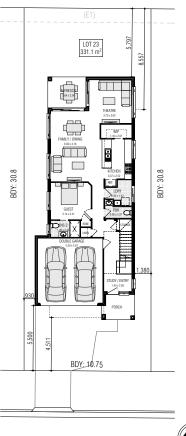

Over \$46,880\*of Upgrades Included

BDY: 10 75

AROONA AVENUE (E1) EASEMENT TO DRAIN WATER 1.2m WIDE