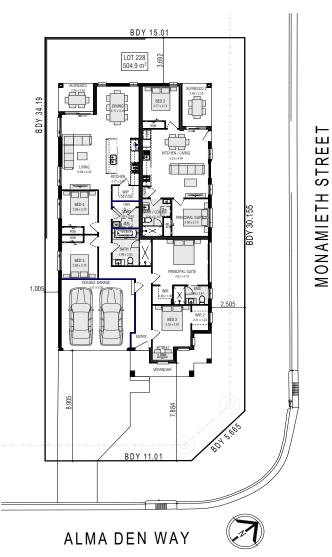

### LOT 228 ALMA DEN WAY - TAHMOOR LAND SIZE: 504.9m<sup>2</sup> | HOUSE SIZE: 259.22m<sup>2</sup> | SQUARES: 27.9 Sq

## ANNANDALE 27.7 DUAL LIVING 2 BED | MAGNOLIA MK2 FACADE UNDER CONSTRUCTION

- In Construction / Pay on Completion
- Close walk to Station and Town Centre
- Huge 504.9m2 Block
- Premium Inclusions
- 6 Bedrooms with 3 Living Spaces