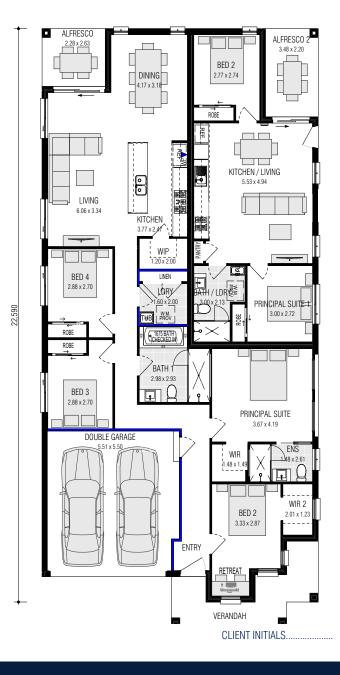

### LOT 228 ALMA DEN WAY - TAHMOOR LAND SIZE: 504.9m<sup>2</sup> | HOUSE SIZE: 259.22m<sup>2</sup> | SQUARES: 27.9 Sq

## ANNANDALE 27.7 DUAL LIVING 2 BED | MAGNOLIA MK2 FACADE UNDER CONSTRUCTION

- In Construction / Pay on Completion
- Close walk to Station and Town Centre
- Huge 504.9m2 Block
- Premium Inclusions
- 6 Bedrooms with 3 Living Spaces