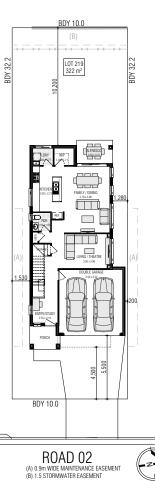

## MONTARA 24.4

| FRONTAGE REQUIRED (MINIMUM) | 9.54r    |
|-----------------------------|----------|
| HOUSE SIZE:                 | 227.12 m |
| SQUARES:                    | 24.4s    |
| DATE:                       | 7/01/202 |
|                             |          |

DISCLAIMER: All plans, images and areas are indicative only. The finishes to the nominated design are to be used as a guide only. Purchases are advised to refer to the Land Contract and/or Builders Tender and Contract for precise dimensions, specifications and inclusions.
Firstyle Homes reserves the right to change specifications, materials and suppliers without notice. B.L 113412C