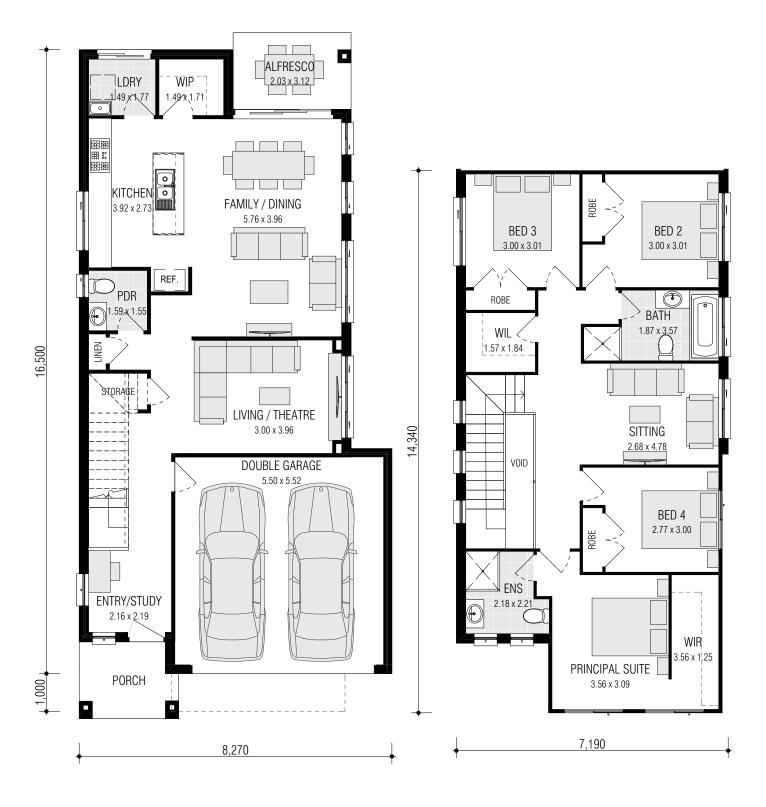

## **GROUND FLOOR**

## **FIRST FLOOR**

DISCLAIMER: All plans, images and areas are indicative only. The finishes to the nominated design are to be used as a guide only. Purchases are advised to refer to the Land Contract and/or Builders Tender and Contract for precise dimensions, specifications and inclusions.
Firstyle Homes reserves the right to change specifications, materials and suppliers without notice. B.L 113412C

| Gross Areas  |                       |
|--------------|-----------------------|
| Ground Floor | 84.88                 |
| First Floor  | 97.53                 |
| Garage       | 33.34                 |
| Alfresco     | 6.33                  |
| Porch        | 5.04                  |
| Totals       | 227.12 m <sup>2</sup> |
|              |                       |