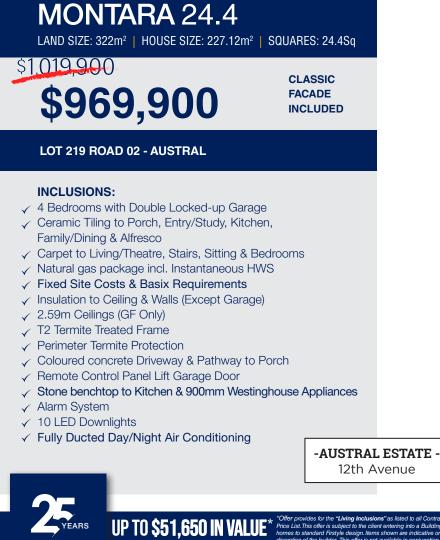

## MONTARA 24.4

| FRONTAGE REQUIRED (MINIMUM) | 9.54r    |
|-----------------------------|----------|
| HOUSE SIZE:                 | 227.12 m |
| SQUARES:                    | 24.4s    |
| DATE:                       | 7/01/202 |
|                             |          |

DISCLAIMER: All plans, images and areas are indicative only. The finishes to the nominated design are to be used as a guide only. Purchases are advised to refer to the Land Contract and/or Builders Tender and Contract for precise dimensions, specifications and inclusions.
Firstyle Homes reserves the right to change specifications, materials and suppliers without notice. B.L 113412C

| Gross Areas  |                       |
|--------------|-----------------------|
| Ground Floor | 84.88                 |
| First Floor  | 97.53                 |
| Garage       | 33.34                 |
| Alfresco     | 6.33                  |
| Porch        | 5.04                  |
| Totals       | 227.12 m <sup>2</sup> |
|              |                       |