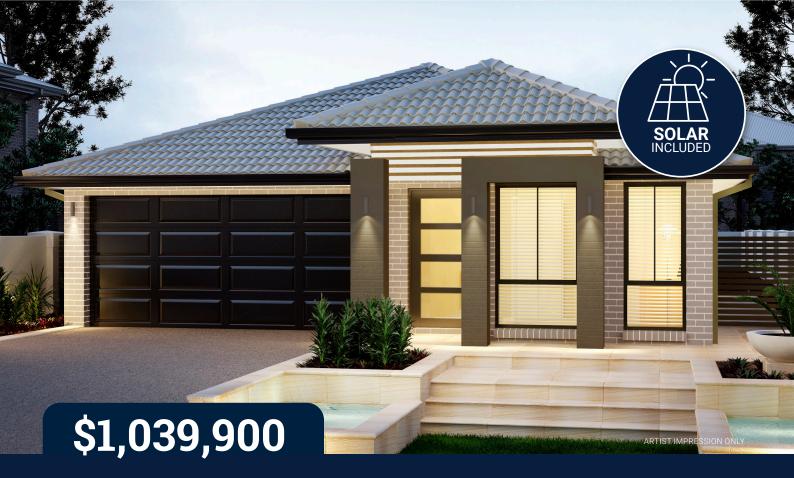

FIXED PRICE House and land Package

## LOT 218 PROPOSED ROAD 007 - APPIN

LAND SIZE: 454.7m<sup>2</sup> | HOUSE SIZE: 208.82m<sup>2</sup> | SQUARES: 22.5 Sq

## **CLOVELLY 22.5** | STRATTON FACADE

## **INCLUSIONS:**

- Tiling to Porch Entry, Kitchen, Family/Dining & Alfresco
- Carpet to Theatre & Bedrooms
- Electrical Package inc. Electric Hot Water Storage System
- Fixed Site Costs & Basix Requirements
- 2.59m Ceilings (ground floor only)
- T2 Termite Treated Frame & Perimeter Protection
- Coloured concrete Driveway & Pathway to Porch
- · Remote Control Panel Lift Garage Door
- Stone benchtop to Kitchen
- Westinghouse Appliances
- Alarm System
- 10 LED Downlights
- Fully Ducted Day/Night Air Conditioning
- 3.5kW Solar Panel System