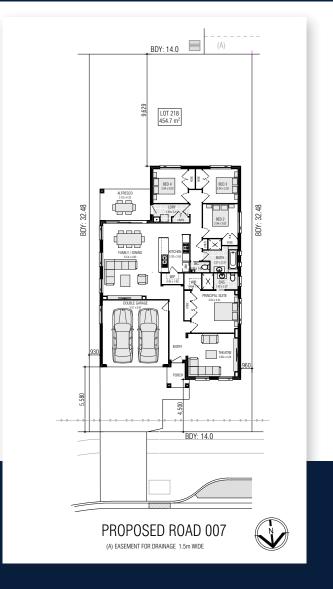

## LOT 218 PROPOSED ROAD 007 - APPIN

LAND SIZE: 454.7m<sup>2</sup> | HOUSE SIZE: 208.82m<sup>2</sup> | SQUARES: 22.5 Sq

## CLOVELLY 22.5

DATE:

1/06/2023

DISCLAIMER: All plans, images and areas are indicative only. The finishes to the nominated design are to be used as a guide only. Purchases are advised to refer to the Land Contract and/or Builders Tender and Contract for precise dimensions, specifications and inclusions. Firstyle Homes reserves the right to change specifications, materials and suppliers without notice. B.L.113412C

| Gross Areas  |                       |
|--------------|-----------------------|
| Ground Floor | 159.82                |
| Garage       | 33.89                 |
| Alfresco     | 11.66                 |
| Porch        | 3.45                  |
| Totals       | 208 82 m <sup>2</sup> |