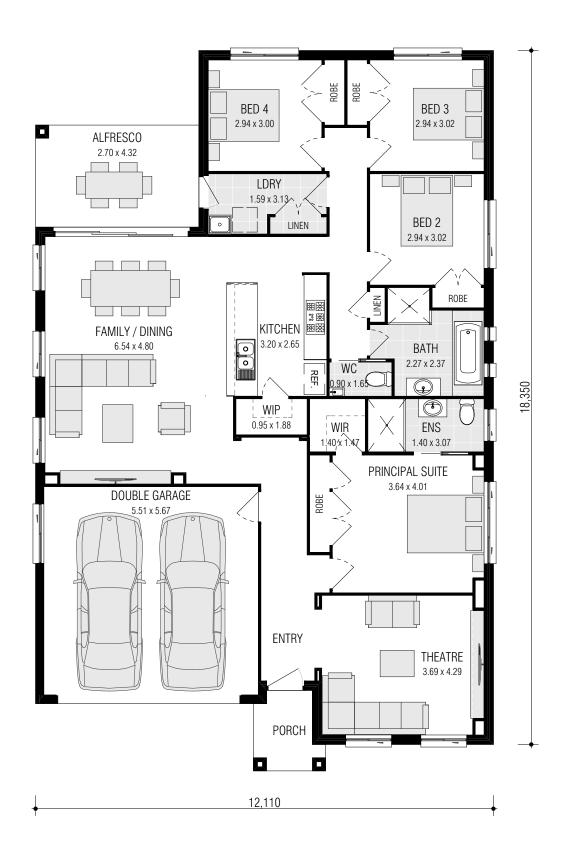

## LOT 218 PROPOSED ROAD 007 - APPIN

LAND SIZE: 454.7m<sup>2</sup> | HOUSE SIZE: 208.82m<sup>2</sup> | SQUARES: 22.5 Sq

## CLOVELLY 22.5

DATE:

1/06/2023

DISCLAIMER: All plans, images and areas are indicative only. The finishes to the nominated design are to be used as a guide only. Purchases are advised to refer to the Land Contract and/or Builders Tender and Contract for precise dimensions, specifications and inclusions. Firstyle Homes reserves the right to change specifications, materials and suppliers without notice. B.L.113412C

| Gross Areas  |                       |
|--------------|-----------------------|
| Ground Floor | 159.82                |
| Garage       | 33.89                 |
| Alfresco     | 11.66                 |
| Porch        | 3.45                  |
| Totals       | 208 82 m <sup>2</sup> |