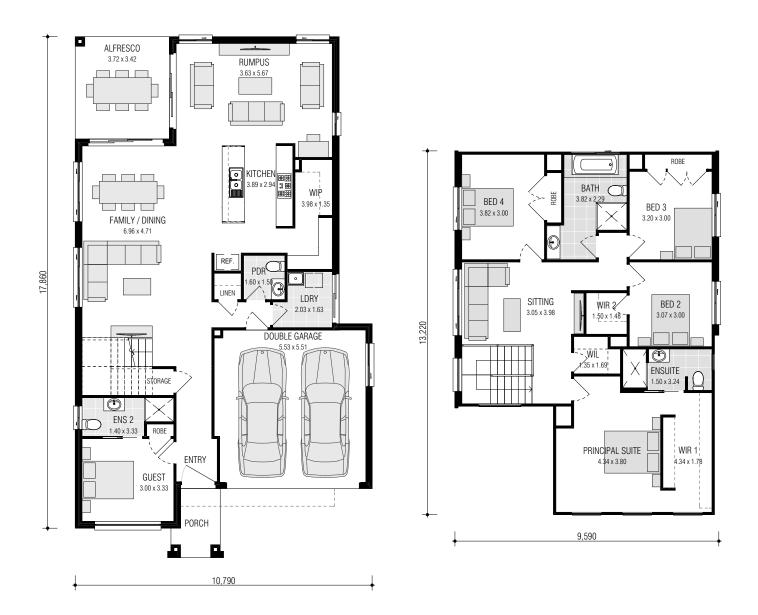

| Gross Areas  |                       |
|--------------|-----------------------|
| Ground Floor | 124.44                |
| First Floor  | 111.26                |
| Garage       | 33.00                 |
| Alfresco     | 12.72                 |
| Porch        | 4.04                  |
| Totals       | 285.46 m <sup>2</sup> |