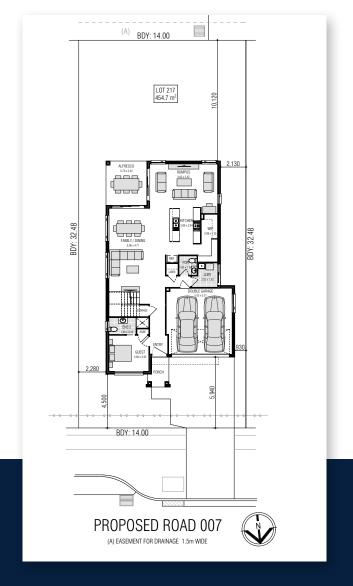

## LOT 217 PROPOSED ROAD 007 - APPIN

LAND SIZE: 454.7m<sup>2</sup> | HOUSE SIZE: 285.46m<sup>2</sup> | SQUARES: 30.7 Sq