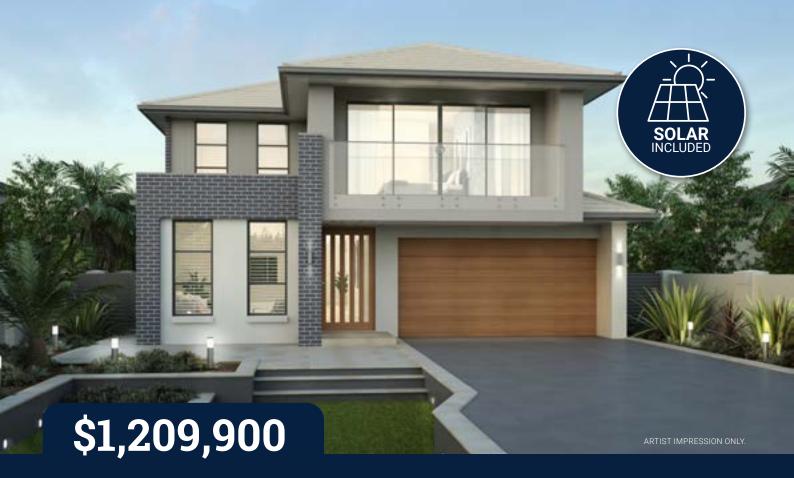

**FIXED PRICE** House and land Package

## LOT 217 PROPOSED ROAD 007 - APPIN

LAND SIZE: 454.7m<sup>2</sup> | HOUSE SIZE: 285.46m<sup>2</sup> | SQUARES: 30.7 Sq

## NORWOOD 30.7 MOD |

**NEWSTEAD MKII FACADE** 