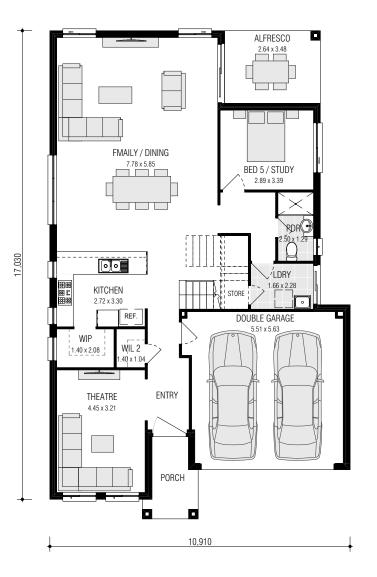

## MONTEBELLO 31.3

| FRONTAGE REQUIRED (MINIMUM) | 12.23m                |
|-----------------------------|-----------------------|
| HOUSE SIZE:                 | 290.47 m <sup>2</sup> |
| SQUARES:                    | 31.3sq                |
| DATE:                       | 1/06/2023             |

| Gross Areas  |                       |
|--------------|-----------------------|
| Ground Floor | 122.49                |
| First Floor  | 120.08                |
| Garage       | 33.86                 |
| Alfresco     | 9.19                  |
| Porch        | 4.85                  |
| Totals       | 290.47 m <sup>2</sup> |
|              |                       |