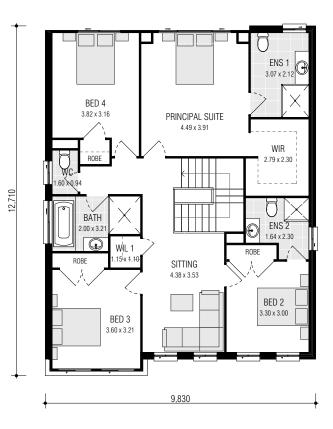

## MONTEBELLO 31.3

| FRONTAGE REQUIRED (MINIMUM) | 12.23m                |
|-----------------------------|-----------------------|
| HOUSE SIZE:                 | 290.47 m <sup>2</sup> |
| SQUARES:                    | 31.3sq                |
| DATE:                       | 1/06/2023             |

| Gross Areas  |                       |
|--------------|-----------------------|
| Ground Floor | 122.49                |
| First Floor  | 120.08                |
| Garage       | 33.86                 |
| Alfresco     | 9.19                  |
| Porch        | 4.85                  |
| Totals       | 290.47 m <sup>2</sup> |
|              |                       |