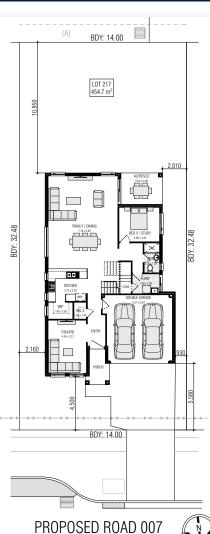

5

ഫ

3

AGENT NAME
M: XXXX XXX XXX | Ph: XXXX XXXX
E: \_\_\_\_\_@firstyle.com.au

2 🚔

DISPLAY NAME Display Address here

(A) EASEMENT FOR DRAINAGE 1.5m WIDE

LOT 217 PROPOSED ROAD 007 - APPIN

LAND SIZE: 454.7m<sup>2</sup> | HOUSE SIZE: 290.47m<sup>2</sup> | SQUARES: 31.3 Sq

OVAR & BATTERY INCLUDE