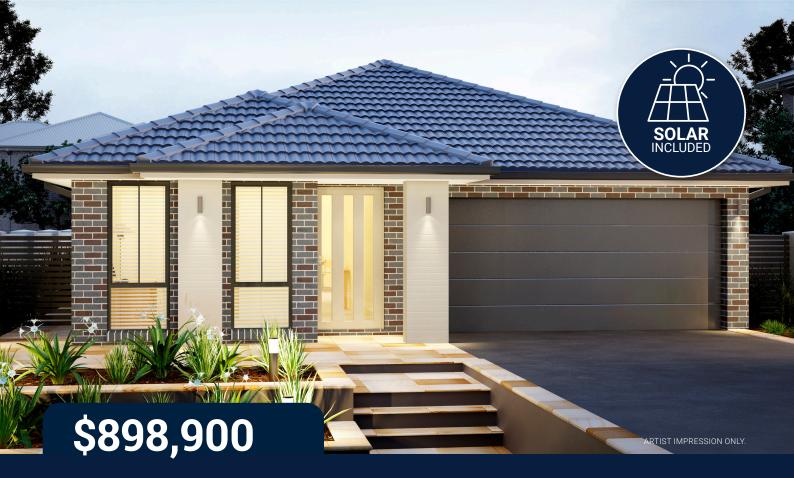

FIXED PRICE House and land Package LOT 218 ROAD NO 007 - APPIN

LAND SIZE: 454.7m<sup>2</sup> | HOUSE SIZE: 164.43m<sup>2</sup> | SQUARES: 17.7 Sq

## **CUSTOM 17.7** | ASPEN FACADE

## **INCLUSIONS:**

- Tiling to Porch Entry, Kitchen, Family/Dining & Alfresco
- Carpet to Living & Bedrooms
- Electrical Package incl. Electric Hot Water Storage System
- Fixed Site Costs & Basix Requirements
- 2.59m Ceilings (ground floor only)
- T2 Termite Treated Frame & Perimeter Protection
- Coloured concrete Driveway & Pathway to Porch
- · Remote Control Panel Lift Garage Door
- Stone benchtop to Kitchen
- Westinghouse Appliances
- · Alarm System
- 10 LED Downlights
- · Fully Ducted Day/Night Air Conditioning
- 3.5kW Solar Panel System