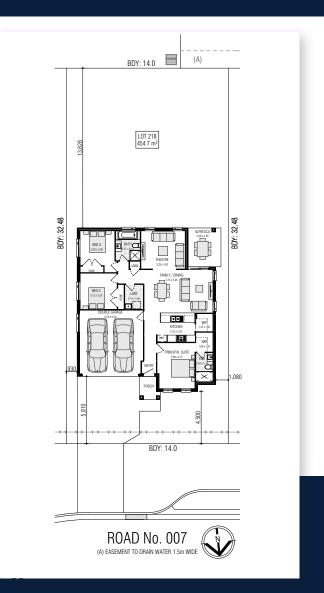

FIXED PRICE House and land Package LOT 218 ROAD NO 007 - APPIN

LAND SIZE: 454.7m<sup>2</sup> | HOUSE SIZE: 164.43m<sup>2</sup> | SQUARES: 17.7 Sq

## CLARKSON 17.7

FRONTAGE REQUIRED (MINIMUM): 13.85m HOUSE SIZE:  $164.43 \text{ m}^2$  SQUARES: 17.7sq

SQUARES: 17.7sq DATE: 28/03/2025

DISCLAIMER: All plans, images and areas are indicative only. The finishes to the nominated design are to be used as a guide only. Purchases are advised to refer to the Land Contract and/or Builders Tender and Contract for precise dimensions, specifications and inclusions. Firstyle Homes reserves the right to change specifications, materials and suppliers without notice. B.L 113412C