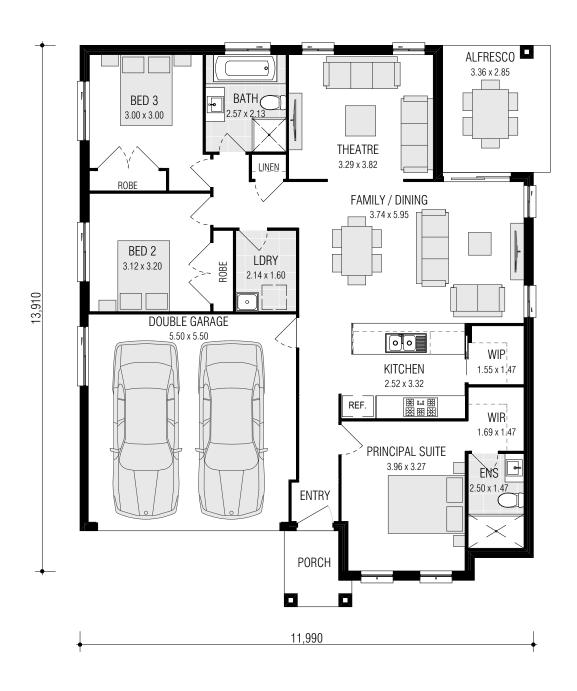

## CLARKSON 17.7

FRONTAGE REQUIRED (MINIMUM): 13.85m HOUSE SIZE:  $164.43 \text{ m}^2$  SQUARES: 17.7sq

SQUARES: 17.7sq DATE: 28/03/2025

DISCLAIMER: All plans, images and areas are indicative only. The finishes to the nominated design are to be used as a guide only. Purchases are advised to refer to the Land Contract and/or Builders Tender and Contract for precise dimensions, specifications and inclusions. Firstyle Homes reserves the right to change specifications, materials and suppliers without notice. B.L 113412C

| Gross Areas  |                       |
|--------------|-----------------------|
| Ground Floor | 119.20                |
| Garage       | 32.51                 |
| Alfresco     | 9.58                  |
| Porch        | 3.14                  |
| Totals       | 164.43 m <sup>2</sup> |