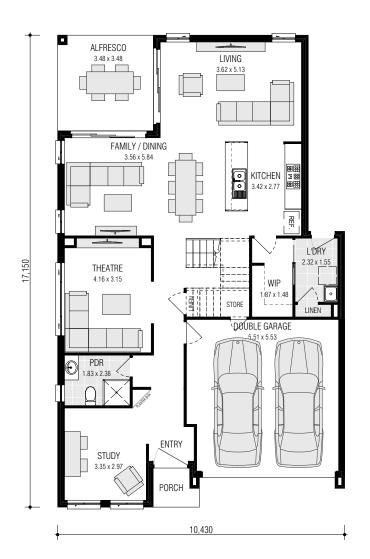

## **INCLUSIONS:**

- Tiling to Porch Entry, Kitchen, Family/Dining, Living & Alfresco
- · Carpet to Study, Theatre, Stairs, Sitting & Bedrooms
- Electrical Package inc. Electric Hot Water Storage System
- Fixed Site Costs & Basix Requirements
- 2.59m Ceilings (ground floor only)
- T2 Termite Treated Frame & Perimeter Protection
- Coloured concrete Driveway & Pathway to Porch
- · Remote Control Panel Lift Garage Door
- Stone benchtop to Kitchen
- Westinghouse Appliances
- Alarm System
- 10 LED Downlights
- Fully Ducted Day/Night Air Conditioning
- 3.5kW Solar Panel System

| Gross Areas  |                       |
|--------------|-----------------------|
| Ground Floor | 117.01                |
| First Floor  | 106.03                |
| Garage       | 32.38                 |
| Alfresco     | 12.11                 |
| Porch        | 2.27                  |
| Totals       | 269.80 m <sup>2</sup> |
|              |                       |