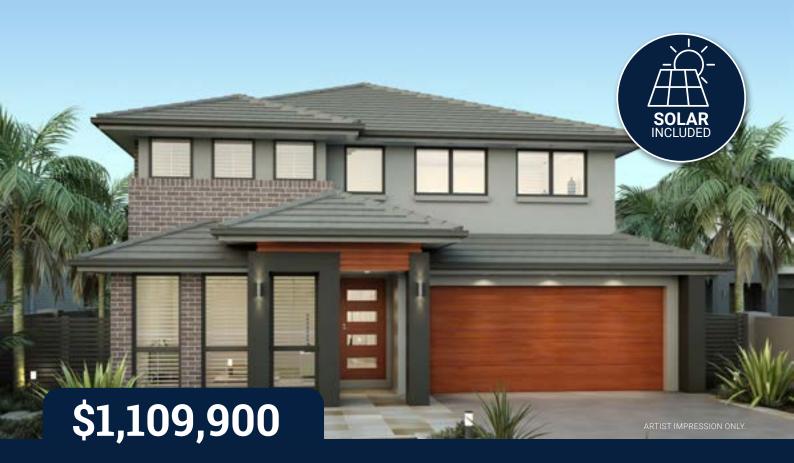

FIXED PRICE House and land Package **LOT 215 ROAD 007 - APPIN** 

LAND SIZE: 454.7m<sup>2</sup> | HOUSE SIZE: 269.80m<sup>2</sup> | SQUARES: 29.0 Sq

## CHATSWOOD 29.0 ZL MOD | CEDAR FACADE