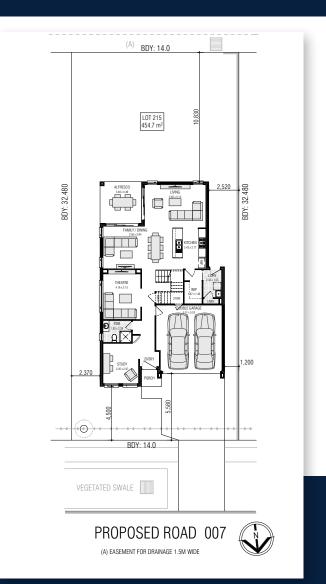

FIXED PRICE House and land Package **LOT 215 ROAD 007 - APPIN** 

LAND SIZE: 454.7m<sup>2</sup> | HOUSE SIZE: 269.80m<sup>2</sup> | SQUARES: 29.0 Sq

## CHATSWOOD 29.0 (0-LOT)(MOD)

DISCLAIMER: All plans, images and areas are indicative only. The finishes to the nominated design are to be used as a guide only. Purchases are advised to refer to the Land Contract and/or Builders Tender and Contract for precise dimensions, specifications and inclusions. Firstyle Homes reserves the right to change specifications, materials and suppliers without notice. B.L 113412C

| Gross Areas  |                       |
|--------------|-----------------------|
| Ground Floor | 117.01                |
| First Floor  | 106.03                |
| Garage       | 32.38                 |
| Alfresco     | 12.11                 |
| Porch        | 2.27                  |
| Totals       | 269.80 m <sup>2</sup> |
|              |                       |