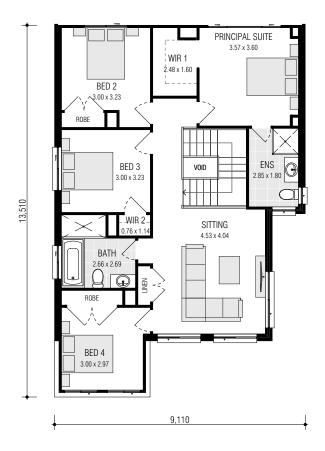

## **INCLUSIONS:**

- Tiling to Porch Entry, Kitchen, Family/Dining, Living & Alfresco
- · Carpet to Study, Theatre, Stairs, Sitting & Bedrooms
- Electrical Package inc. Electric Hot Water Storage System
- Fixed Site Costs & Basix Requirements
- 2.59m Ceilings (ground floor only)
- T2 Termite Treated Frame & Perimeter Protection
- Coloured concrete Driveway & Pathway to Porch
- · Remote Control Panel Lift Garage Door
- Stone benchtop to Kitchen
- Westinghouse Appliances
- Alarm System
- 10 LED Downlights
- Fully Ducted Day/Night Air Conditioning
- 3.5kW Solar Panel System

| Gross Areas  |                       |
|--------------|-----------------------|
| Ground Floor | 117.01                |
| First Floor  | 106.03                |
| Garage       | 32.38                 |
| Alfresco     | 12.11                 |
| Porch        | 2.27                  |
| Totals       | 269.80 m <sup>2</sup> |
|              |                       |