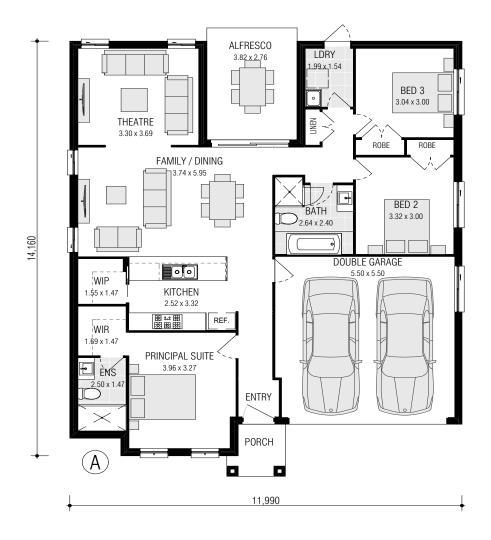

#### **INCLUSIONS:**

- Tiling to Porch Entry, Kitchen, Family/Dining & Alfresco
- Carpet to Theatre & Bedrooms
- Electrical Package incl. Electric Hot Water Storage System
- Fixed Site Costs & Basix Requirements
- 2.59m Ceilings (ground floor only)
- T2 Termite Treated Frame & Perimeter Protection
- Coloured concrete Driveway & Pathway to Porch
- Remote Control Panel Lift Garage Door
- Stone benchtop to Kitchen
- Westinghouse Appliances
- Alarm System
- 15 LED Downlights
- Fully Ducted Day/Night Air Conditioning
- 3.5kW Solar Panel System & 5kW battery

### CLARKSON 17.7 (MOD)

FRONTAGE REQUIRED (MINIMUM): 13.85m HOUSE SIZE:  $226.16 m^2$  SQUARES: 24.3sq DATE: 17/07/2025

DISCLAIMER: All plans, images and areas are indicative only. The finishes to the nominated design are to be used as a guide only. Purchases are advised to referto the Land Contract and/or Builders Tender and Contract for precise dimensions, specifications and inclusions. Firstyle Homes reserves the right to change specifications, materials and suppliers without notice. B.L 113412C