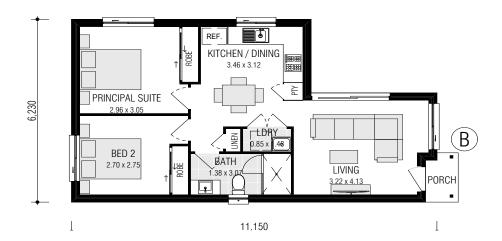

# \*DUAL LIVING S/S **INCLUSIONS:**

- · Tiling to Porch, Kitchen/Living
- · Carpet to Bedrooms
- ·Laminated Kitchen Cupboards & Benchtop
- •600mm Westinghouse appliances
- ·Split System Airconditioning