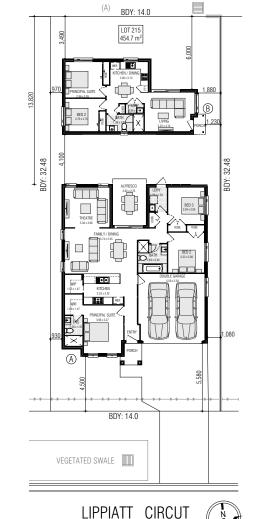

### **LOT 215 LIPPIATT CIRCUIT - APPIN**

LAND SIZE: 454.7m<sup>2</sup> | HOUSE SIZE: 226.16m<sup>2</sup> | SQUARES: 24.3 Sq

# CLARKSON 17.7 DUAL LIVING 4 MOD |

### CLARKSON 17.7 (MOD)

FRONTAGE REQUIRED (MINIMUM): 13.85m HOUSE SIZE:  $226.16 m^2$  SQUARES: 24.3sq DATE: 17/07/2025

DISCLAIMER: All plans, images and areas are indicative only. The finishes to the nominated design are to be used as a guide only. Purchases are advised to referto the Land Contract and/or Builders Tender and Contract for precise dimensions, specifications and inclusions. Firstyle Homes reserves the right to change specifications, materials and suppliers without notice. B.L 113412C

| <ul> <li>Gross Areas</li> </ul> |
|---------------------------------|
| 119.61                          |
| 32.46                           |
| 10.52                           |
| 2.81                            |
| 165.40 m <sup>2</sup>           |
|                                 |