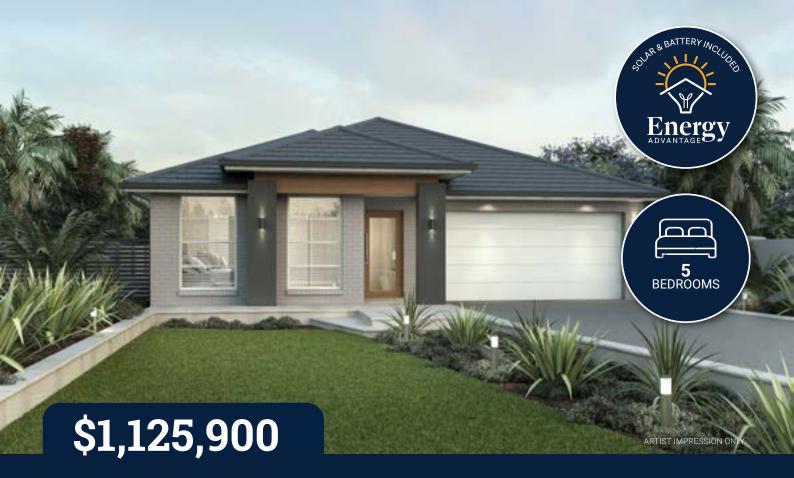

**FIXED PRICE** House and land Package

### **LOT 215 LIPPIATT CIRCUIT - APPIN**

LAND SIZE: 454.7m<sup>2</sup> | HOUSE SIZE: 226.16m<sup>2</sup> | SQUARES: 24.3 Sq

# CLARKSON 17.7 DUAL LIVING 4 MOD |

### STRATTON FACADE