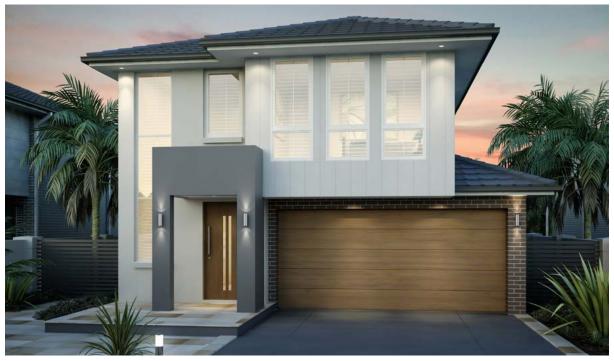

## HAYMAN 24.2 ZL

LAND SIZE: 300.1m<sup>2</sup> | SQUARES: 24.2 Sq

\$854,900

LOGAN V2 FACADE INCLUDED

## ARTIST IMPRESSION ONLY. LOGAN V2 FAÇADE AS ILLUSTRATED.

PROPOSED ROAD

**GROUND FLOOR** 

FIRST FLOOR

**HAYMAN** 24.2 (0-LOT)

firstyle.com.au