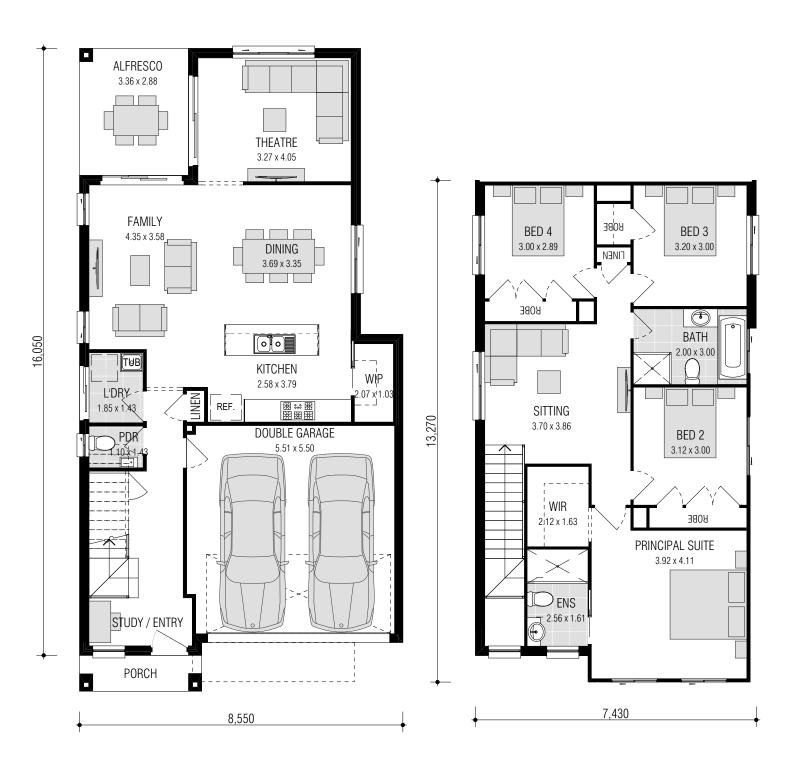

## **INCLUSIONS:**

- √ 4 Bedrooms with Double Locked-up Garage
- ✓ Ceramic Tiling to Porch, Study/Entry, Kitchen, Family, Dining & Alfresco
- ✓ Carpet to Theatre, Stairs, Sitting & Bedrooms
- ✓ Natural gas package incl. Instantaneous HWS
- √ Fixed Site Costs & Basix Requirements
- ✓ Insulation to Ceiling & Walls (Except Garage)
- ✓ 2.59m Ceilings (GF Only)
- √ H2 Termite Treated Timber Frame
- ✓ Granitguard Perimeter Termite Protection
- ✓ Coloured concrete Driveway & Pathway to Porch
- ✓ Remote Control Panel Lift Garage Door
- √ Stone benchtop to Kitchen & 900mm Westinghouse Appliances
- ✓ Alarm System
- √ 10 LED Downlights
- √ Video/Audio Intercom System
- ✓ Fully Ducted Day/Night Air Conditioning
- ✓ Style UPGRADES\*

## ARTIST IMPRESSION ONLY. LOGAN V2 FAÇADE AS ILLUSTRATED.

PROPOSED ROAD

**GROUND FLOOR** 

FIRST FLOOR

**HAYMAN** 24.2 (0-LOT)

firstyle.com.au