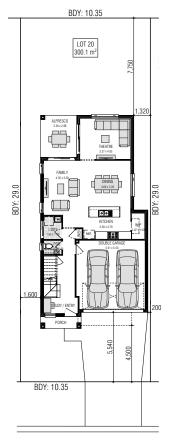

TRAL**

## **INCLUSIONS:**

- √ 4 Bedrooms with Double Locked-up Garage
- ✓ Ceramic Tiling to Porch, Study/Entry, Kitchen, Family, Dining & Alfresco
- ✓ Carpet to Theatre, Stairs, Sitting & Bedrooms
- ✓ Natural gas package incl. Instantaneous HWS
- √ Fixed Site Costs & Basix Requirements
- ✓ Insulation to Ceiling & Walls (Except Garage)
- ✓ 2.59m Ceilings (GF Only)
- √ H2 Termite Treated Timber Frame
- ✓ Granitguard Perimeter Termite Protection
- ✓ Coloured concrete Driveway & Pathway to Porch
- ✓ Remote Control Panel Lift Garage Door
- √ Stone benchtop to Kitchen & 900mm Westinghouse Appliances
- ✓ Alarm System
- √ 10 LED Downlights
- √ Video/Audio Intercom System
- ✓ Fully Ducted Day/Night Air Conditioning
- ✓ Style UPGRADES\*

## ARTIST IMPRESSION ONLY. LOGAN V2 FAÇADE AS ILLUSTRATED.



PROPOSED ROAD





**GROUND FLOOR** 

FIRST FLOOR

**HAYMAN** 24.2 (0-LOT)

firstyle.com.au