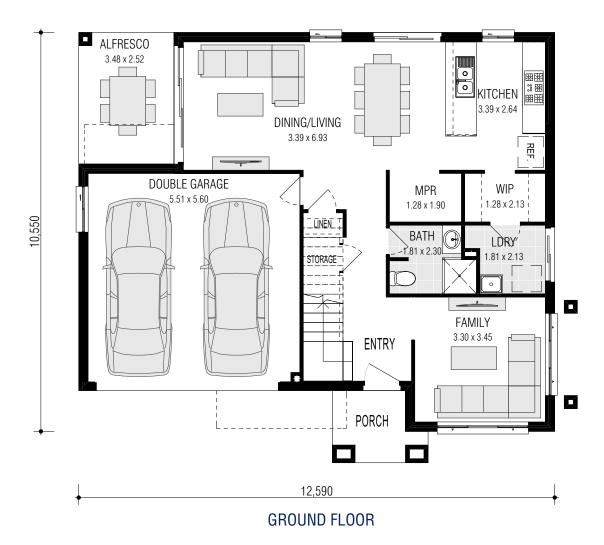

## HEMSWORTH 23.5 (MOD)

FRONTAGE REQUIRED (MINIMUM): 14.72m
HOUSE SIZE: 217.58 m²
SQUARES: 23.4sq
DATE: 6/10/2021

DISCLAIMER: All plans, images and areas are indicative only. The finishes to the nominated design are to be used as a guide only. Purchases are advised to refer to the Land Contract and/or Builders Tender and Contract for precise dimensions, specifications and inclusions. Firstyle Homes reserves the right to change specifications, materials and suppliers without notice. B.L 113412C

| Gross Areas  |                       |
|--------------|-----------------------|
| Ground Floor | 80.51                 |
| First Floor  | 89.92                 |
| Garage       | 34.20                 |
| Alfresco     | 8.77                  |
| Porch        | 4.18                  |
| Totals       | 217 58 m <sup>2</sup> |