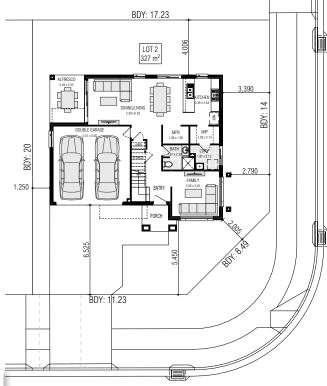

## HEMSWORTH 23.5 (MOD)

FRONTAGE REQUIRED (MINIMUM): 14.72m
HOUSE SIZE: 217.58 m²
SQUARES: 23.4sq
DATE: 6/10/2021

DISCLAIMER: All plans, images and areas are indicative only. The finishes to the nominated design are to be used as a guide only. Purchases are advised to refer to the Land Contract and/or Builders Tender and Contract for precise dimensions, specifications and inclusions. Firstyle Homes reserves the right to change specifications, materials and suppliers without notice. B.L 113412C

| Gross Areas  |                       |
|--------------|-----------------------|
| Ground Floor | 80.51                 |
| First Floor  | 89.92                 |
| Garage       | 34.20                 |
| Alfresco     | 8.77                  |
| Porch        | 4.18                  |
| Totals       | 217 58 m <sup>2</sup> |