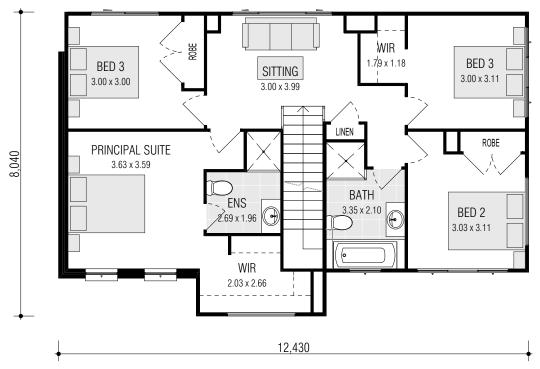

## FIRST FLOOR

## HEMSWORTH 23.5 (MOD)

FRONTAGE REQUIRED (MINIMUM): 14.72m
HOUSE SIZE: 217.58 m²
SQUARES: 23.4sq
DATE: 6/10/2021

DISCLAIMER: All plans, images and areas are indicative only. The finishes to the nominated design are to be used as a guide only. Purchases are advised to refer to the Land Contract and/or Builders Tender and Contract for precise dimensions, specifications and inclusions. Firstyle Homes reserves the right to change specifications, materials and suppliers without notice. B.L 113412C

| Gross Areas  |                       |
|--------------|-----------------------|
| Ground Floor | 80.51                 |
| First Floor  | 89.92                 |
| Garage       | 34.20                 |
| Alfresco     | 8.77                  |
| Porch        | 4.18                  |
| Totals       | 217 58 m <sup>2</sup> |