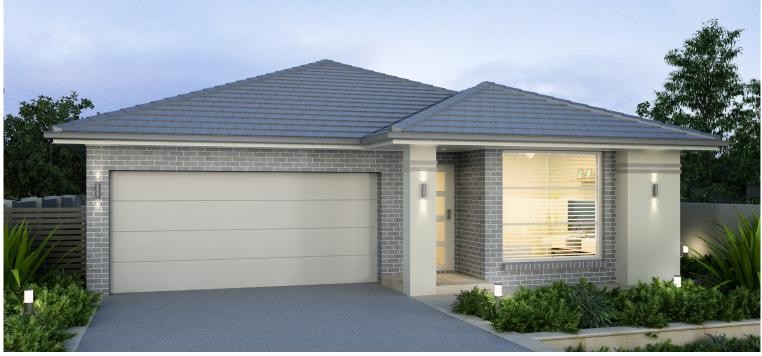

#### ARTIST IMPRESSION ONLY. SORELLFAÇADE AS ILLUSTRATED.

BDY

BDY: 12.0

BDY

## SILKWOOD 19.5 MOD

LAND SIZE: 319.7m<sup>2</sup> | HOUSE SIZE: 180.95m<sup>2</sup> | SQUARES: 19.5Sq

# \$962,900

SORELL FACADE INCLUDED

#### LOT 179 PROPOSED ROAD - AUSTRAL (OFF 310 15TH AV)