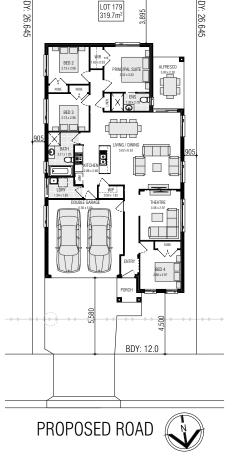

#### ARTIST IMPRESSION ONLY. SORELLFAÇADE AS ILLUSTRATED.

BDY

BDY: 12.0

BDY

## SILKWOOD 19.5 MOD

LAND SIZE: 319.7m<sup>2</sup> | HOUSE SIZE: 180.95m<sup>2</sup> | SQUARES: 19.5Sq

#### LOT 179 PROPOSED ROAD - AUSTRAL (OFF 310 15TH AV)