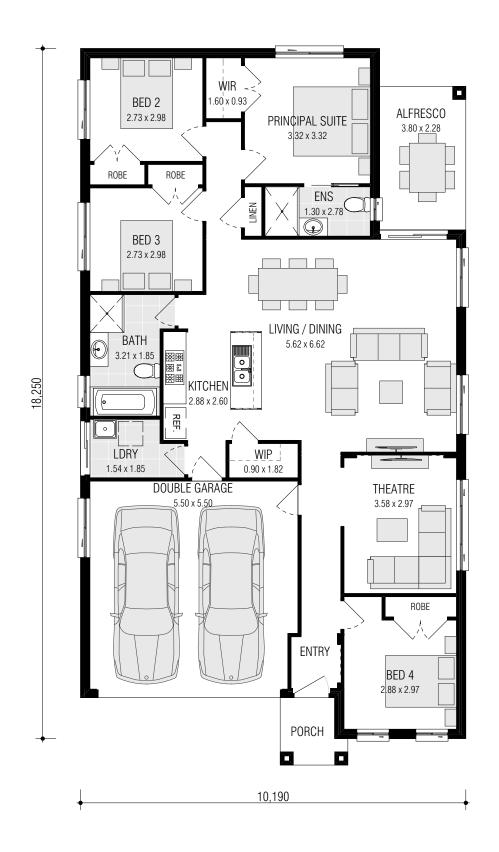

## SILKWOOD 19.5 MOD

LAND SIZE: 319.7m<sup>2</sup> | HOUSE SIZE: 180.95m<sup>2</sup> | SQUARES: 19.5Sq

#### **INCLUSIONS:**

- ✓ 4 Bedrooms with Double Locked-up Garage
- ✓ Ceramic Tiling to Porch, Entry, Kitchen, Living/Dining, & Alfresco
- ✓ Carpet to Theatre, Bedrooms & Hall
- ✓ Natural gas package incl. Instantaneous HWS
- ✓ Fixed Site Costs & Basix Requirements
- ✓ Insulation to Ceiling & Walls (Except Garage)
- ✓ 2.59m Ceilings
- ✓ T2 Termite Treated Frame
- ✓ Perimeter Termite Protection
- ✓ Coloured concrete Driveway & Pathway to Porch

Over \$46,880\*of Upgrades Included

- ✓ Remote Control Panel Lift Garage Door
- ✓ Stone benchtop to Kitchen
- ✓ 900mm Westinghouse Appliances
- ✓ Alarm System
- ✓ 10 LED Downlights
- ✓ Fully Ducted Day/Night Air Conditioning
- **Best Ever** Promotion\*

### SILKWOOD 19.5 (MOD)

| FRONTAGE REQUIRED (MINIMUM): | 12.05m                |
|------------------------------|-----------------------|
| HOUSE SIZE:                  | 180.95 m <sup>2</sup> |
| SQUARES:                     | 19.5sq                |
| DATE:                        | 1/10/2021             |

| Gross Areas  |                       |
|--------------|-----------------------|
| Ground Floor | 135.28                |
| Garage       | 32.49                 |
| Alfresco     | 10.37                 |
| Porch        | 2.81                  |
| Totals       | 180.95 m <sup>2</sup> |
|              |                       |