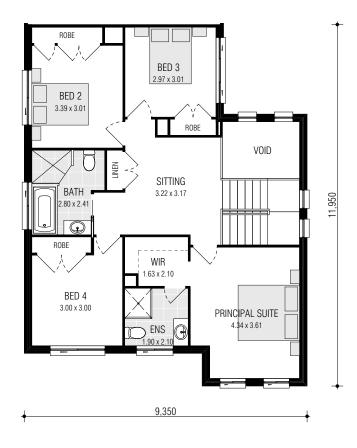

PROPOSED ROAD

BDY: 12.0

( is-s---

CLIENT INITIALS.

Over \$46,880\*of Upgrades Included

**GROUND FLOOR** 

**FIRST FLOOR** 

### STANHOPE 25.7 (0-LOT) (MOD)

| FRONTAGE REQUIRED<br>HOUSE SIZE: | (MINIMUM): 11.75m<br>239.71 m <sup>2</sup> |
|----------------------------------|--------------------------------------------|
| SQUARES:                         | 25.8sq                                     |
| DATE:                            | 26/08/2021                                 |

| Gross Areas  |                       |
|--------------|-----------------------|
| Ground Floor | 95.56                 |
| First Floor  | 97.22                 |
| Garage       | 34.49                 |
| Alfresco     | 9.60                  |
| Porch        | 2.84                  |
| Totals       | 239.71 m <sup>2</sup> |