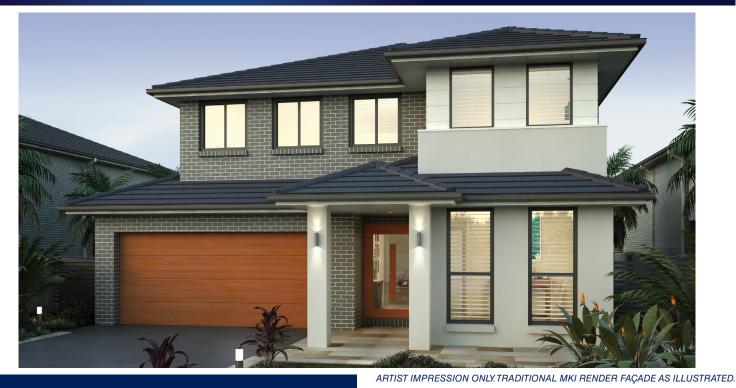

## STANHOPE 25.7 0-LOT MOD

LAND SIZE: 319.7m<sup>2</sup> | HOUSE SIZE: 239.71m<sup>2</sup> | SQUARES: 25.78Sq

# \$1,109,900

TRADITIONAL MKI RENDER FACADE INCLUDED

#### **INCLUSIONS:**

- ✓ 4 Bedrooms with Double Locked-up Garage
- ✓ Ceramic Tiling to Porch, Entry, Study Nook, Kitchen, Meals/Family & Alfresco
- ✓ Carpet to Living/Theatre, Stairs, Sitting & Bedrooms
- ✓ Natural gas package incl. Instantaneous HWS
- ✓ Fixed Site Costs & Basix Requirements
- ✓ Insulation to Ceiling & Walls (Except Garage)
- ✓ 2.59m Ceilings (Ground Floor Only)
- ✓ T2 Termite Treated Frame
- ✓ Perimeter Termite Protection
- ✓ Coloured concrete Driveway & Pathway to Porch
- ✓ Remote Control Panel Lift Garage Door
- ✓ Stone benchtop to Kitchen
- ✓ 900mm Westinghouse Appliances
- ✓ Alarm System
- ✓ 10 LED Downlights
- Fully Ducted Day/Night Air Conditioning
- ✓ Best Ever Promotion\*