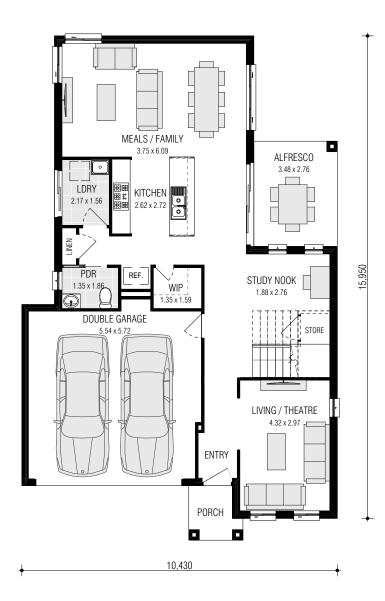

PROPOSED ROAD

BDY: 12.0

( is-s---

CLIENT INITIALS.

Over \$46,880\*of Upgrades Included

**GROUND FLOOR** 

**FIRST FLOOR** 

### STANHOPE 25.7 (0-LOT) (MOD)

| FRONTAGE REQUIRED<br>HOUSE SIZE: | (MINIMUM): 11.75m<br>239.71 m <sup>2</sup> |
|----------------------------------|--------------------------------------------|
| SQUARES:                         | 25.8sq                                     |
| DATE:                            | 26/08/2021                                 |

| Gross Areas  |                       |
|--------------|-----------------------|
| Ground Floor | 95.56                 |
| First Floor  | 97.22                 |
| Garage       | 34.49                 |
| Alfresco     | 9.60                  |
| Porch        | 2.84                  |
| Totals       | 239.71 m <sup>2</sup> |