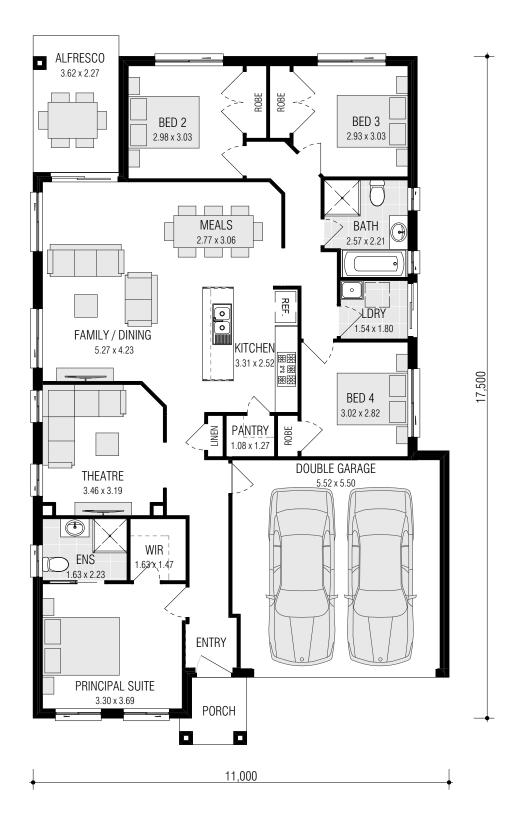

## KESWICK 19.4 ZL MOD

LAND SIZE: 319.7m<sup>2</sup> | HOUSE SIZE: 180.59m<sup>2</sup> | SQUARES: 19.4Sq

### KESWICK 19.4 (0-LOT) MOD

| FRONTAGE REQUIRED (MINIMUM) | : 12.00m              |
|-----------------------------|-----------------------|
| HOUSE SIZE:                 | 180.59 m <sup>2</sup> |
| SQUARES:                    | 19.4sq                |
| DATE:                       | 1/10/2021             |

| Gross Areas  |                       |
|--------------|-----------------------|
| Ground Floor | 136.19                |
| Garage       | 32.86                 |
| Alfresco     | 8.72                  |
| Porch        | 2.82                  |
| Totals       | 180.59 m <sup>2</sup> |