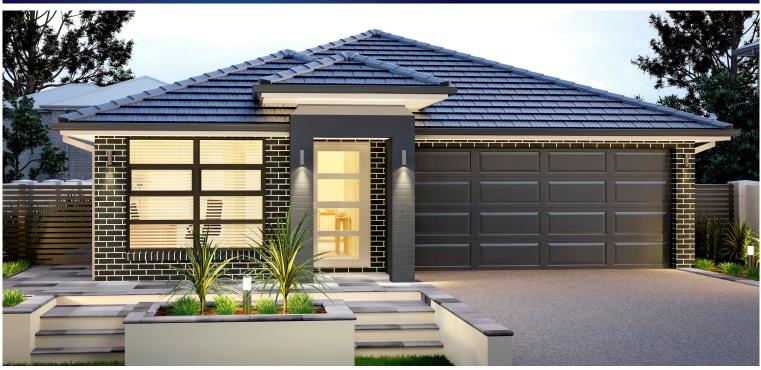

AGENT NAME Ph: XXXX XXXX E: \_\_\_\_\_\_@firstyle.com.au

> DISPLAY CENTER NAME Insert Address Here

ARTIST IMPRESSION ONLY. ALTA FAÇADE AS ILLUSTRATED.

INITIALS

## FITZROY 19.3 ZL MOD BDY: 11.145 LAND SIZE: 331.1m<sup>2</sup> | HOUSE SIZE: 178.86m<sup>2</sup> | SQUARES: 19.3Sq LOT 177 331.1m<sup>2</sup> \$998,900 ALTA FACADE INCLUDED -----LOT 177 PROPOSED ROAD - AUSTRAL (OFF 310 15TH AV) ÍT BDY: 26.645 **INCLUSIONS:** ✓ 4 Bedrooms with Double Locked-up Garage 765 ✓ Ceramic Tiling to Porch, Entry, Kitchen, Living/Dining, ģ. & Alfresco à ✓ Carpet to Theatre, Bedrooms & Hall ✓ Natural gas package incl. Instantaneous HWS ✓ Fixed Site Costs & Basix Requirements ✓ Insulation to Ceiling & Walls (Except Garage) 100 ✓ 2.59m Ceilings ✓ T2 Termite Treated Frame ✓ Perimeter Termite Protection ✓ Coloured concrete Driveway & Pathway to Porch ✓ Remote Control Panel Lift Garage Door ✓ Stone benchtop to Kitchen BDY: 13,71 ✓ 900mm Westinghouse Appliances ✓ Alarm System ✓ 10 LED Downlights ✓ Fully Ducted Day/Night Air Conditioning PROPOSED ROAD (A) EASEMENT TO DRAIN WATER 1.5 WIDE