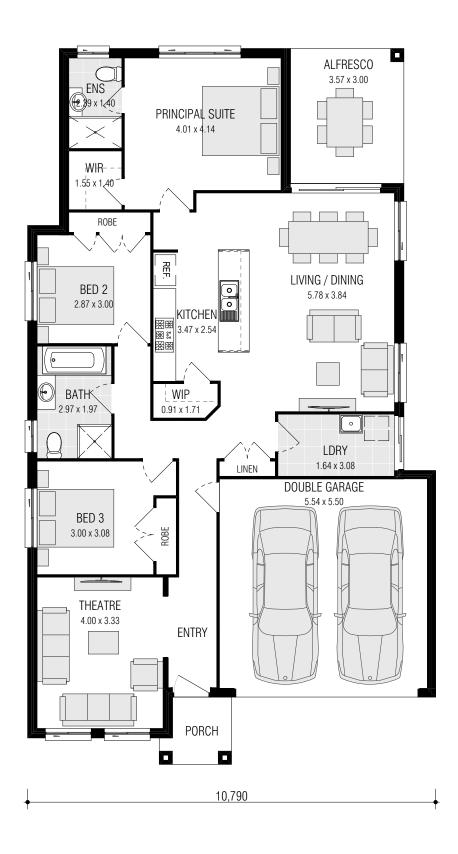

## FITZROY 19.3 ZL MOD BDY: 11.145 LAND SIZE: 331.1m<sup>2</sup> | HOUSE SIZE: 178.86m<sup>2</sup> | SQUARES: 19.3Sq LOT 177 331.1m<sup>2</sup> \$998,900 ALTA FACADE INCLUDED -----LOT 177 PROPOSED ROAD - AUSTRAL (OFF 310 15TH AV) ÍT BDY: 26.645 **INCLUSIONS:** ✓ 4 Bedrooms with Double Locked-up Garage 765 ✓ Ceramic Tiling to Porch, Entry, Kitchen, Living/Dining, ģ. & Alfresco à ✓ Carpet to Theatre, Bedrooms & Hall ✓ Natural gas package incl. Instantaneous HWS ✓ Fixed Site Costs & Basix Requirements ✓ Insulation to Ceiling & Walls (Except Garage) 100 ✓ 2.59m Ceilings ✓ T2 Termite Treated Frame ✓ Perimeter Termite Protection ✓ Coloured concrete Driveway & Pathway to Porch ✓ Remote Control Panel Lift Garage Door ✓ Stone benchtop to Kitchen BDY: 13,71 ✓ 900mm Westinghouse Appliances ✓ Alarm System ✓ 10 LED Downlights ✓ Fully Ducted Day/Night Air Conditioning PROPOSED ROAD (A) EASEMENT TO DRAIN WATER 1.5 WIDE

## FITZROY 19.3 (0-LOT)(MOD)

| FRONTAGE REQUIRED (MINIMUM): | 11.91r   |
|------------------------------|----------|
| HOUSE SIZE:                  | 178.86 m |
| SQUARES:                     | 19.3s    |
| DATE: 2                      | 6/10/202 |

| Gross Areas  |                       |
|--------------|-----------------------|
| Ground Floor | 131.94                |
| Garage       | 33.19                 |
| Alfresco     | 10.71                 |
| Porch        | 3.02                  |
| Totals       | 178.86 m <sup>2</sup> |
|              |                       |